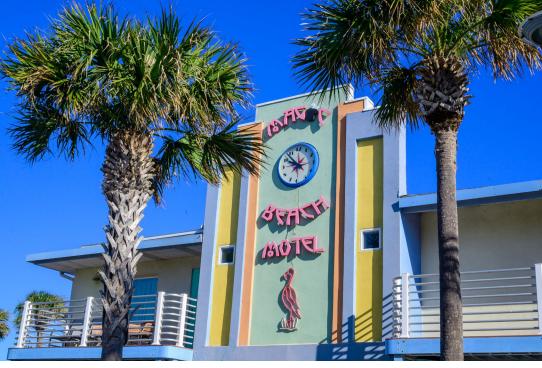

- 1. Magic Beach, main entrance, Earl and Remy Jensen, owners, facing north
- 2 Photo 55
- CVILD 10
  RLS

- 1. Magic Beach, east wing, showing removal of windows, facing north
- 2 Photo 56

- 1. Magic Beach, sign, facing east
- 2 Photo 57

- 1. Magic Beach, sign, facing east
- 2 Photo 58

- 1. Magic Beach, architectural detailing, facing north
- 2. Photo 59

- 1. Magic Beach, architectural detailing, facing north
- 2. Photo 60

- 1. Magic Beach, interior, Gerome Barret mural, facing west
- 2 Photo 61