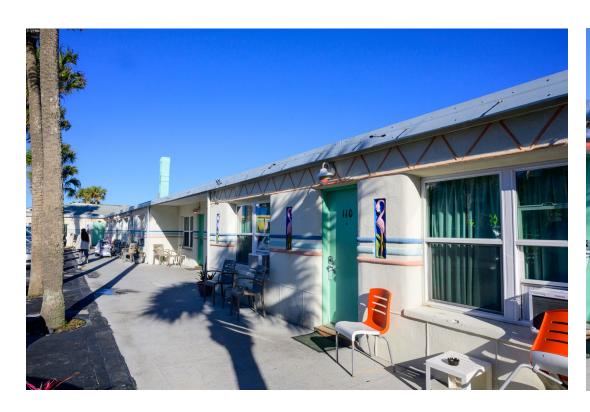

- 1. Magic Beach, port cochere, facing west
- 2 Photo 9

- 1. Magic Beach, office, block glass, facing west
- 2 Photo 10

- 1. Magic Beach, east wing, facing west
- 2 Photo 11

- 1. Magic Beach, east wing, facing north
- 2 Photo 12

- 1. Magic Beach, east wing, Flamingo detail, facing west
- 2 Photo 13

- 1. Magic Beach, east wing, Moderne detailing, facing west
- 2 Photo 14

- 1. Magic Beach, east wing, chimney, facing west
- 2 Photo 15