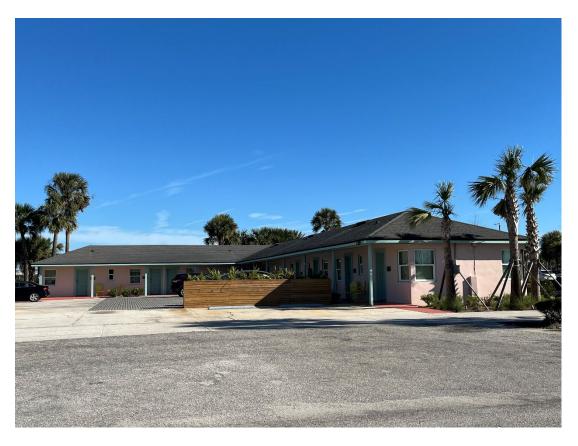

- 1. Magic Beach main entrance, facing east
- 2 Photo 4

- 1. Office, facing north
- 2 Photo 5

- 1. Office, main entrance, facing north
- 2 Photo 6

- 1. Magic Beach, west wing, facing north
- 2 Photo 7

- 1. Magic Beach, west facade, facing north
- 2 Photo 8

- 1. Magic Beach, port cochere, facing west
- 2 Photo 9

- 1. Magic Beach, office, block glass, facing west
- 2 Photo 10

- 1. Magic Beach, east wing, facing west
- 2 Photo 11

- 1. Magic Beach, east wing, facing north
- 2 Photo 12