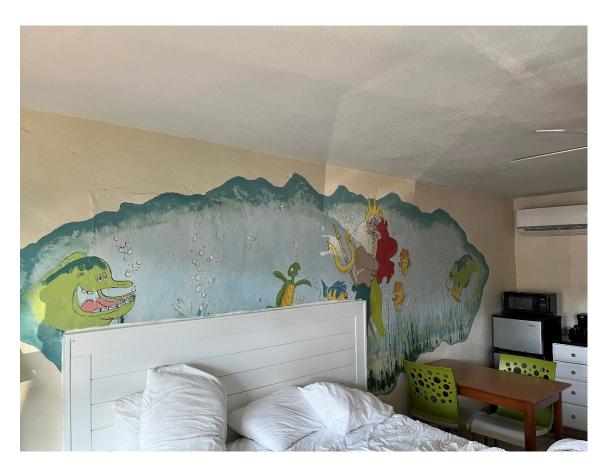

- 1. Magic Beach, interior, Gerome Barret mural, facing north
- 2 Photo 65

- 1. Magic Beach, interior, 2012 addition, new mural, facing south
- 2 Photo 66