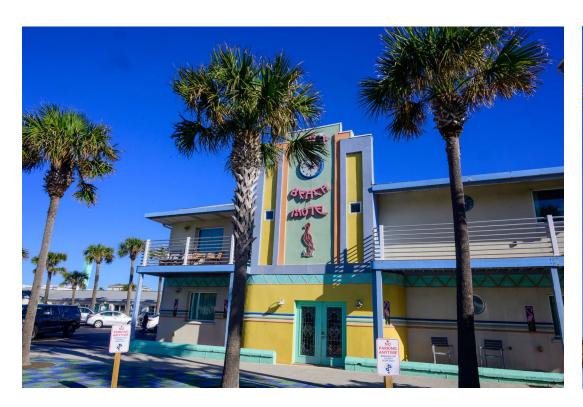

- 1. Magic Beach main entrance, facing east
- 2 Photo 4

- 1. Office, facing north
- 2 Photo 5

- 1. Office, main entrance, facing north
- 2 Photo 6

- 1. Magic Beach, west wing, facing north
- 2 Photo 7

- 1. Magic Beach, west facade, facing north
- 2 Photo 8