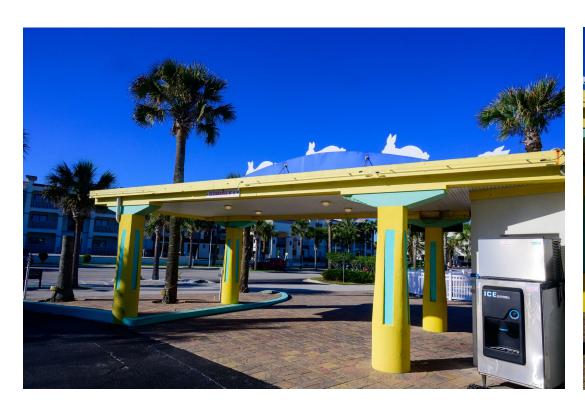

- 1. Magic Beach, port cochere, facing west
- 2 Photo 9

- 1. Magic Beach, office, block glass, facing west
- 2 Photo 10

- 1. Magic Beach, east wing, facing west
- 2 Photo 11

- 1. Magic Beach, east wing, facing north
- 2 Photo 12