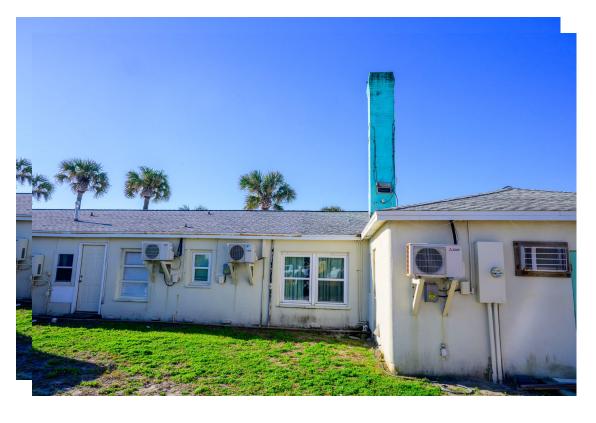

- 1. Magic Beach, rear façade, facing south
- 2 Photo 24

- 1. Magic Beach, rear façade, chimney, facing south
- 2 Photo 25

- 1. Magic Beach, rear façade, mechanical housing/laundry room/facing south
- 2 Photo 26

- 1. Magic Beach, rear façade, facing west
- 2 Photo 27

- 1. Magic Beach, rear façade, original window, facing south
- 2 Photo 28

- 1. Magic Beach, interior, Room 101, lobby, facing north
- 2 Photo 29

- 1. Magic Beach, interior, Room 101, Gerome Barret mural, facing north
- 2 Photo 30