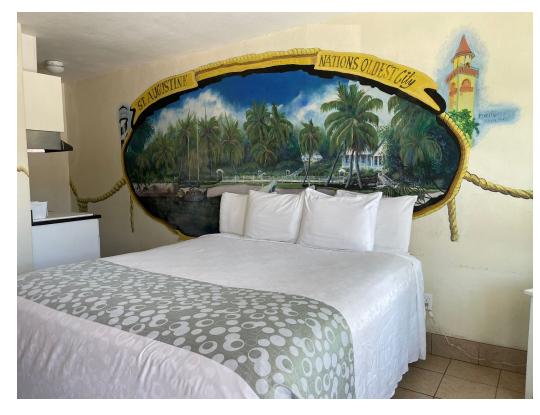

- 1. Magic Beach, interior, Room 101, Gerome Barret mural, facing north
- 2 Photo 31

- 1. Magic Beach, interior, Room 101, bathroom, facing east
- 2 Photo 32

- 1. Magic Beach, interior, Room 105, Gerome Barret mural, facing north
- 2 Photo 33

- 1. Magic Beach, interior, Room 105, Gerome Barret mural, facing east
- 2 Photo 34

- 1. Magic Beach, interior, Room 105, tile bathroom, facing north
- 2 Photo 35

- 1. Magic Beach, interior, Room 107, facing east
- 2 Photo 36