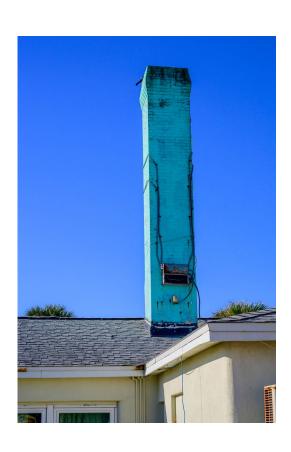

- 1. Magic Beach, east wing, Flamingo detail, facing west
- 2 Photo 13

- 1. Magic Beach, east wing, Moderne detailing, facing west
- 2 Photo 14

- 1. Magic Beach, east wing, chimney, facing west
- 2 Photo 15