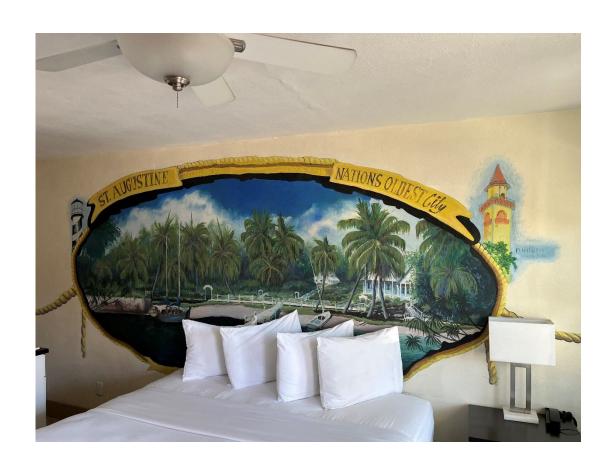

- 1. Magic Beach, rear façade, facing west
- 2 Photo 27

- 1. Magic Beach, rear façade, original window, facing south
- 2 Photo 28

- 1. Magic Beach, interior, Room 101, lobby, facing north
- 2 Photo 29

- 1. Magic Beach, interior, Room 101, Gerome Barret mural, facing north
- 2 Photo 30