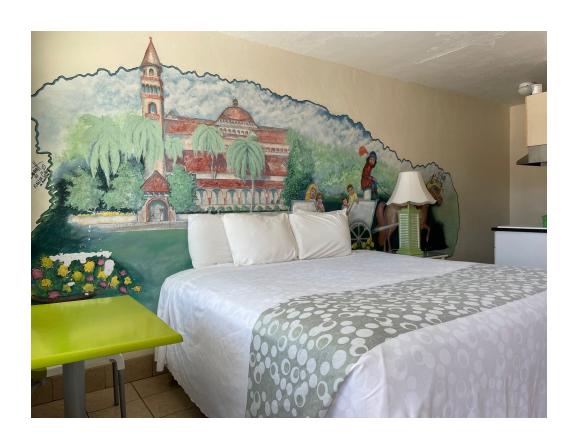

- 1. Magic Beach, rear façade, facing west
- 2 Photo 27

- 1. Magic Beach, rear façade, original window, facing south
- 2 Photo 28

- 1. Magic Beach, interior, Room 101, lobby, facing north
- 2 Photo 29

- 1. Magic Beach, interior, Room 101, Gerome Barret mural, facing north
- 2 Photo 30

- 1. Magic Beach, interior, Room 101, Gerome Barret mural, facing north
- 2 Photo 31

- 1. Magic Beach, interior, Room 101, bathroom, facing east
- 2 Photo 32

- 1. Magic Beach, interior, Room 105, Gerome Barret mural, facing north
- 2 Photo 33