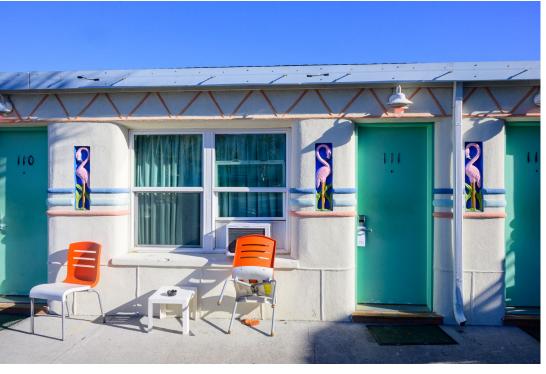

- 1. Magic Beach, port cochere, facing west
- 2 Photo 9

- 1. Magic Beach, office, block glass, facing west
- 2 Photo 10

- 1. Magic Beach, east wing, facing west
- 2 Photo 11

- 1. Magic Beach, east wing, facing north
- 2 Photo 12