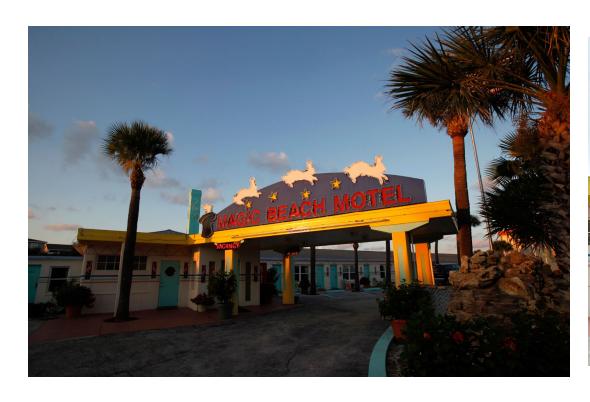

- 1. Magic Beach, sign, facing east
- 2 Photo 58

- 1. Magic Beach, architectural detailing, facing north
- 2. Photo 59

- 1. Magic Beach, architectural detailing, facing north
- 2. Photo 60

- 1. Magic Beach, interior, Gerome Barret mural, facing west
- 2 Photo 61