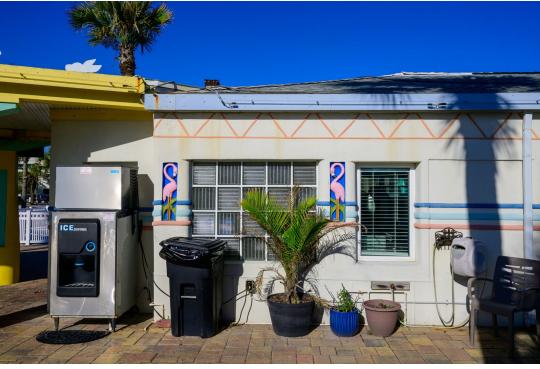

- 1. Magic Beach, east wing, Flamingo detail, facing west
- 2 Photo 13

- 1. Magic Beach, east wing, Moderne detailing, facing west
- 2 Photo 14

- 1. Magic Beach, east wing, chimney, facing west
- 2 Photo 15