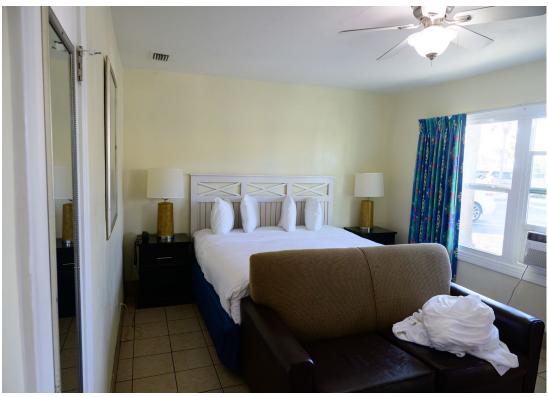

- 1. Magic Beach, interior, Room 120, facing west
- 2 Photo 48

- 1. Magic Beach, interior, Room 201, 2012 addition, facing south
- 2 Photo 49

- 1. Magic Beach, interior, Room 201, facing west
- 2 Photo 50