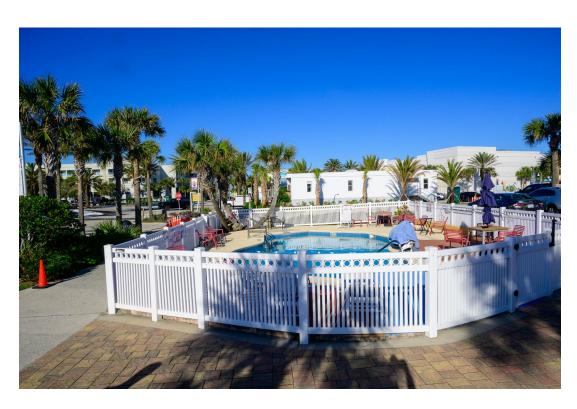

- 1. Magic Beach, interior, Room 202, 2012 addition, facing south
- 2 Photo 51

- 1. Magic Beach, interior, Room 202, facing west
- 2 Photo 52

- 1. Magic Beach, pool, facing west
- 2 Photo 53

- 1. Magic Beach, pool, facing west
- 2 Photo 54