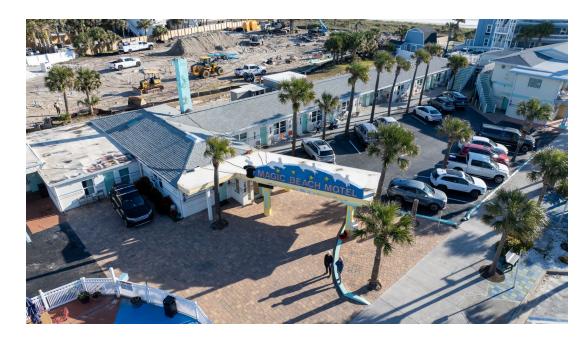

#### MAGIC BEACH MOTEL, 50 VILANO RD/PETER WILLOTT, PHOTOGRAPHER/03/17/2025

- 1. Magic Beach site, drone view, facing east
- 2 Photo 1

- 1. Magic Beach site, drone view, facing west
- 2 Photo 2

- 1. Magic Beach sign, drone view, facing east
- 2 Photo 3
- RMAGIC BEACH MOTEL