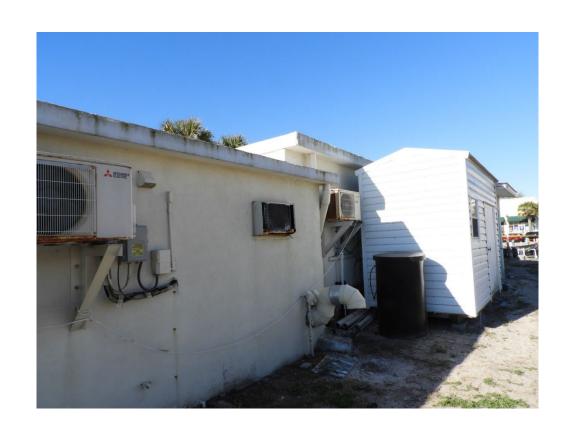

- 1. Magic Beach, rear façade, facing south
- 2 Photo 24

- 1. Magic Beach, rear façade, chimney, facing south
- 2 Photo 25

- 1. Magic Beach, rear façade, mechanical housing/laundry room/facing south
- 2 Photo 26