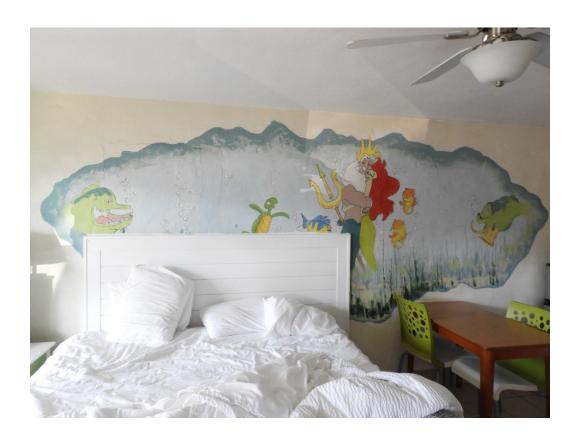

- 1. Magic Beach, rear façade, facing west
- 2 Photo 27

- 1. Magic Beach, rear façade, original window, facing south
- 2 Photo 28

- 1. Magic Beach, interior, Room 101, lobby, facing north
- 2 Photo 29

- 1. Magic Beach, interior, Room 101, Gerome Barret mural, facing north
- 2 Photo 30

- 1. Magic Beach, interior, Room 101, Gerome Barret mural, facing north
- 2 Photo 31

- 1. Magic Beach, interior, Room 101, bathroom, facing east
- 2 Photo 32

- 1. Magic Beach, interior, Room 105, Gerome Barret mural, facing north
- 2 Photo 33