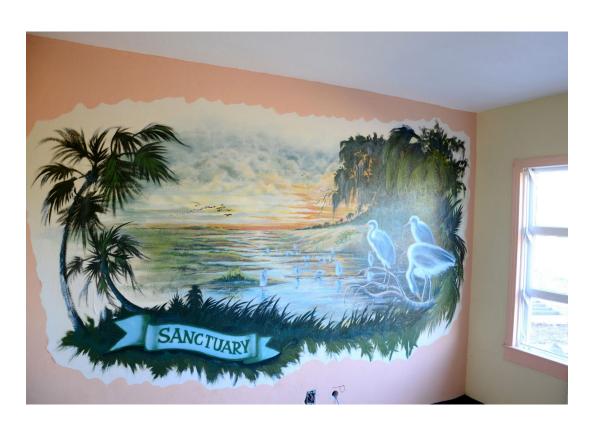

- 1. Magic Beach, interior, Gerome Barret mural, facing north
- 2 Photo 65

- 1. Magic Beach, interior, 2012 addition, new mural, facing south
- 2 Photo 66