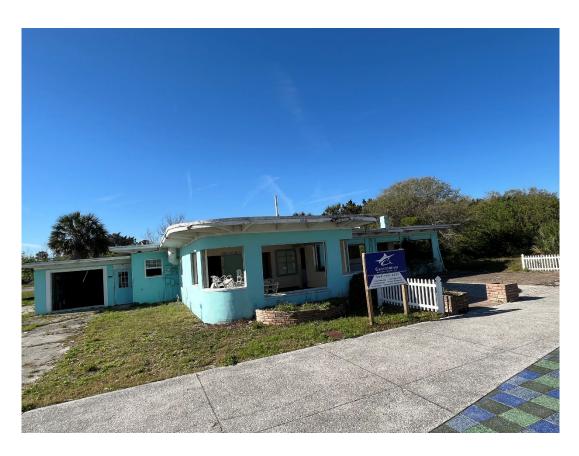

#### MAGIC BEACH MOTEL, 50 VILANO RD/PETER WILLOTT, PHOTOGRAPHER/03/17/2025

- 1. Magic Beach site, drone view, facing east
- 2 Photo 1

- 1. Magic Beach site, drone view, facing west
- 2 Photo 2

- 1. Magic Beach sign, drone view, facing east
- 2 Photo 3
- RMAGIC BEACH MOTEL

- 1. Magic Beach main entrance, facing east
- 2 Photo 4

- 1. Office, facing north
- 2 Photo 5

- 1. Office, main entrance, facing north
- 2 Photo 6

- 1. Magic Beach, west wing, facing north
- 2 Photo 7

- 1. Magic Beach, west facade, facing north
- 2 Photo 8