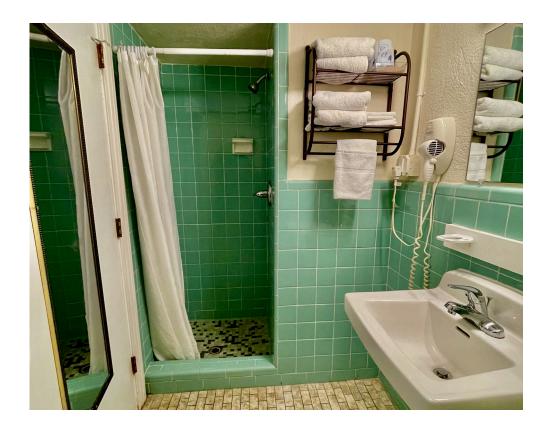

- 1. Magic Beach, interior, Room 101, Gerome Barret mural, facing north
- 2 Photo 31

- 1. Magic Beach, interior, Room 101, bathroom, facing east
- 2 Photo 32

- 1. Magic Beach, interior, Room 105, Gerome Barret mural, facing north
- 2 Photo 33

- 1. Magic Beach, interior, Room 105, Gerome Barret mural, facing east
- 2 Photo 34

- 1. Magic Beach, interior, Room 105, tile bathroom, facing north
- 2 Photo 35

- 1. Magic Beach, interior, Room 107, facing east
- 2 Photo 36

- 1. Magic Beach, interior, Room 107, tile bathroom, facing north
- 2 Photo 37

- 1. Magic Beach, interior, Room 107, facing north
- 2 Photo 38

- 1. Magic Beach, interior, Room 108, facing west
- 2 Photo 39