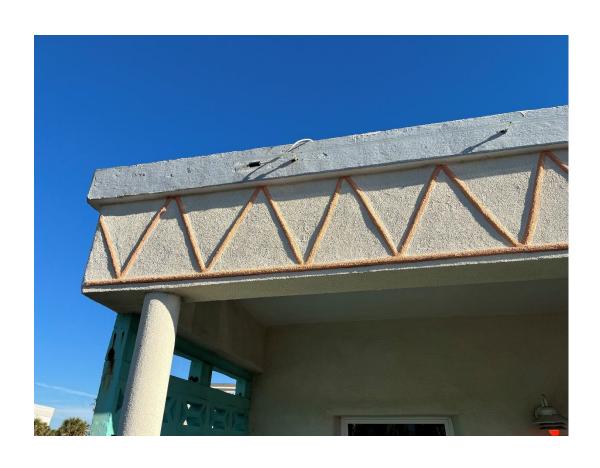

- 1. Magic Beach, east wing, Flamingo detail, facing west
- 2 Photo 13

- 1. Magic Beach, east wing, Moderne detailing, facing west
- 2 Photo 14

- 1. Magic Beach, east wing, chimney, facing west
- 2 Photo 15