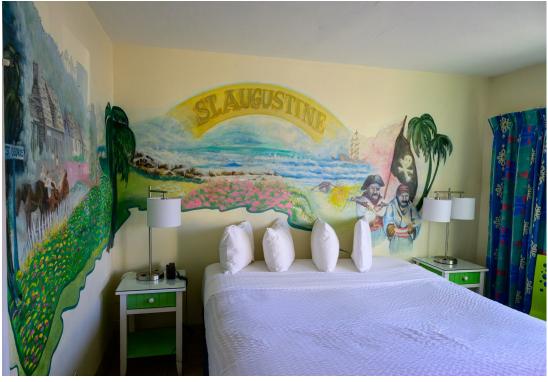

- 1. Magic Beach, interior, Room 101, Gerome Barret mural, facing north
- 2 Photo 31

- 1. Magic Beach, interior, Room 101, bathroom, facing east
- 2 Photo 32

- 1. Magic Beach, interior, Room 105, Gerome Barret mural, facing north
- 2 Photo 33

- 1. Magic Beach, interior, Room 105, Gerome Barret mural, facing east
- 2 Photo 34

- 1. Magic Beach, interior, Room 105, tile bathroom, facing north
- 2 Photo 35

- 1. Magic Beach, interior, Room 107, facing east
- 2 Photo 36