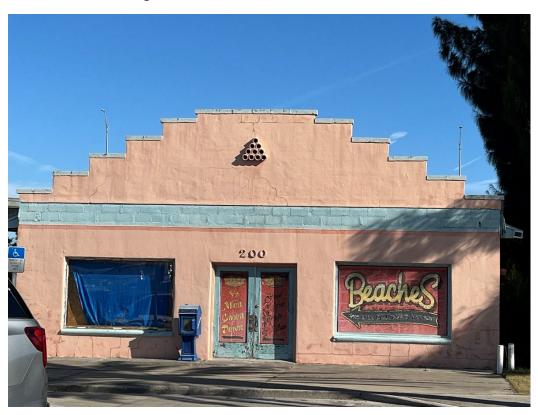

Photo 58





- 1. Magic Beach, architectural detailing, facing north
- 2. Photo 59



- 1. Magic Beach, architectural detailing, facing north
- 2. Photo 60



- 1. Magic Beach, interior, Gerome Barret mural, facing west
- 2 Photo 61



- 1. Magic Beach, interior, Gerome Barret mural, facing east
- 2 Photo 62



- 1. Magic Beach, interior, Gerome Barret mural, facing west
- 2 Photo 63



- 1. Magic Beach, interior, Room 105, Gerome Barret mural, facing east
- 2 Photo 64



- 1. Magic Beach, interior, Gerome Barret mural, facing north
- 2 Photo 65

- 1. Magic Beach, interior, 2012 addition, new mural, facing south
- 2 Photo 66





#### Images taken 3.20.25





















































































Other structures along Vilano Beach Main Street