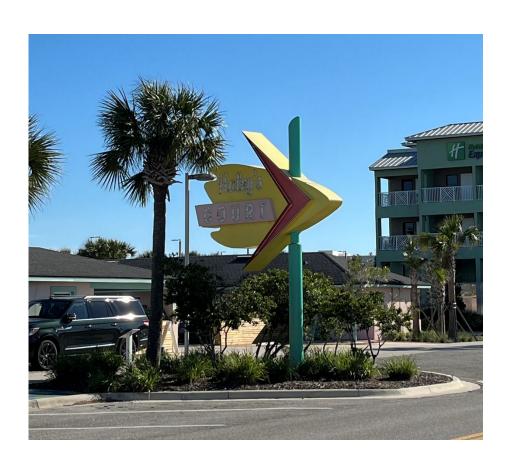

8





- 1. Magic Beach, architectural detailing, facing north
- 2. Photo 59



- 1. Magic Beach, architectural detailing, facing north
- 2. Photo 60



- 1. Magic Beach, interior, Gerome Barret mural, facing west
- 2 Photo 61



- 1. Magic Beach, interior, Gerome Barret mural, facing east
- 2 Photo 62



- 1. Magic Beach, interior, Gerome Barret mural, facing west
- 2 Photo 63



- 1. Magic Beach, interior, Room 105, Gerome Barret mural, facing east
- 2 Photo 64



- 1. Magic Beach, interior, Gerome Barret mural, facing north
- 2 Photo 65

- 1. Magic Beach, interior, 2012 addition, new mural, facing south
- 2 Photo 66





#### Images taken 3.20.25





















































































Other structures along Vilano Beach Main Street