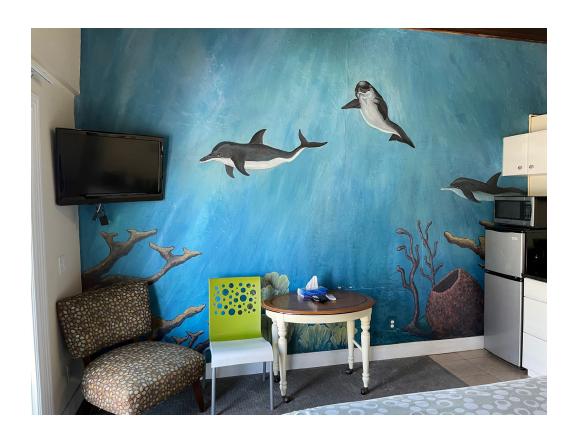

- 1. Magic Beach, interior, Room 105, Gerome Barret mural, facing east
- 2 Photo 34

- 1. Magic Beach, interior, Room 105, tile bathroom, facing north
- 2 Photo 35

- 1. Magic Beach, interior, Room 107, facing east
- 2 Photo 36