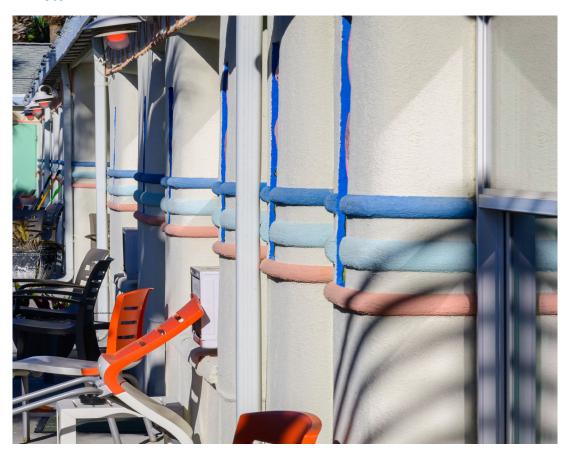

- 1. Magic Beach, east wing, Flamingo detail, facing west
- 2 Photo 13

- 1. Magic Beach, east wing, Moderne detailing, facing west
- 2 Photo 14

- 1. Magic Beach, east wing, chimney, facing west
- 2 Photo 15