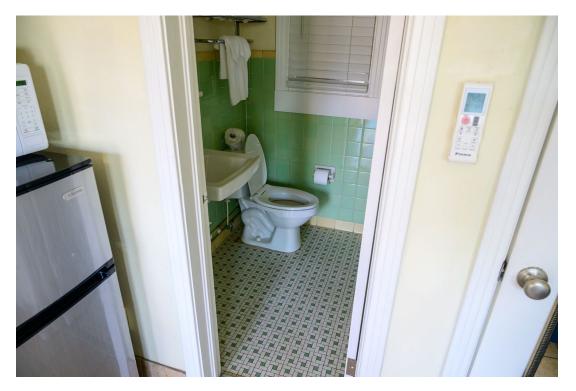

- 1. Magic Beach, interior, Room 101, Gerome Barret mural, facing north
- 2 Photo 31

- 1. Magic Beach, interior, Room 101, bathroom, facing east
- 2 Photo 32

- 1. Magic Beach, interior, Room 105, Gerome Barret mural, facing north
- 2 Photo 33

- 1. Magic Beach, interior, Room 105, Gerome Barret mural, facing east
- 2 Photo 34

- 1. Magic Beach, interior, Room 105, tile bathroom, facing north
- 2 Photo 35

- 1. Magic Beach, interior, Room 107, facing east
- 2 Photo 36

- 1. Magic Beach, interior, Room 107, tile bathroom, facing north
- 2 Photo 37

- 1. Magic Beach, interior, Room 107, facing north
- 2 Photo 38

- 1. Magic Beach, interior, Room 108, facing west
- 2 Photo 39