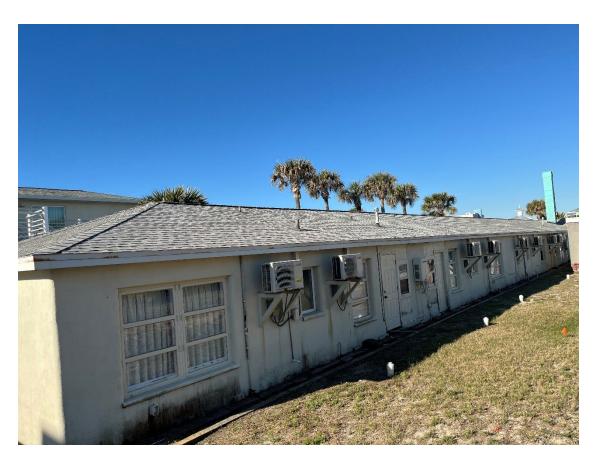

- 1. Magic Beach, rear façade, facing south
- 2 Photo 24

- 1. Magic Beach, rear façade, chimney, facing south
- 2 Photo 25

- 1. Magic Beach, rear façade, mechanical housing/laundry room/facing south
- 2 Photo 26

- 1. Magic Beach, rear façade, facing west
- 2 Photo 27

- 1. Magic Beach, rear façade, original window, facing south
- 2 Photo 28

- 1. Magic Beach, interior, Room 101, lobby, facing north
- 2 Photo 29

- 1. Magic Beach, interior, Room 101, Gerome Barret mural, facing north
- 2 Photo 30