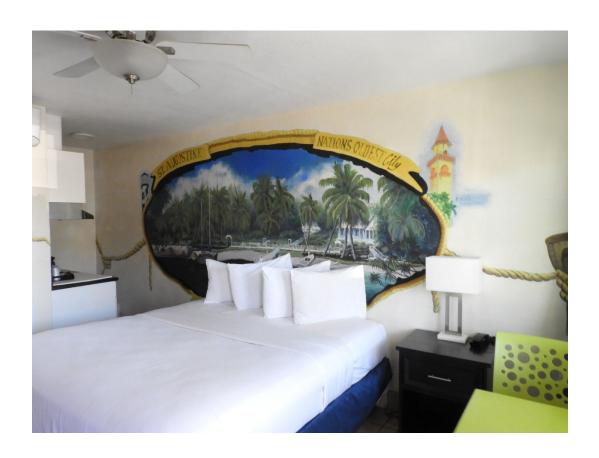

- 1. Magic Beach, rear façade, facing west
- 2 Photo 27

- 1. Magic Beach, rear façade, original window, facing south
- 2 Photo 28

- 1. Magic Beach, interior, Room 101, lobby, facing north
- 2 Photo 29

- 1. Magic Beach, interior, Room 101, Gerome Barret mural, facing north
- 2 Photo 30

- 1. Magic Beach, interior, Room 101, Gerome Barret mural, facing north
- 2 Photo 31

- 1. Magic Beach, interior, Room 101, bathroom, facing east
- 2 Photo 32

- 1. Magic Beach, interior, Room 105, Gerome Barret mural, facing north
- 2 Photo 33