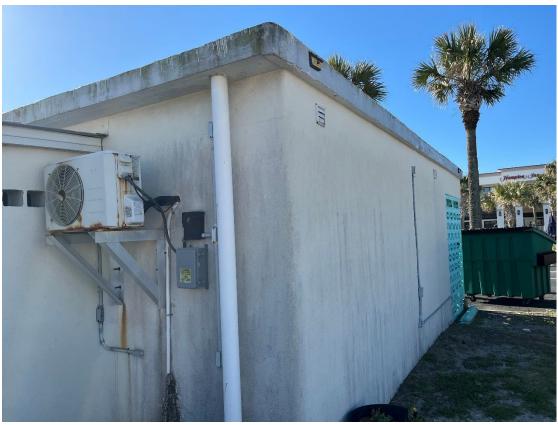

- 1. Magic Beach, rear façade, facing south
- 2 Photo 24

- 1. Magic Beach, rear façade, chimney, facing south
- 2 Photo 25

- 1. Magic Beach, rear façade, mechanical housing/laundry room/facing south
- 2 Photo 26