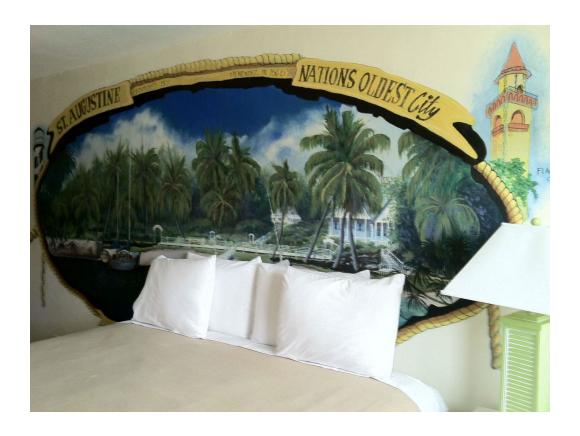

- 1. Magic Beach, interior, Gerome Barret mural, facing north
- 2 Photo 65

- 1. Magic Beach, interior, 2012 addition, new mural, facing south
- 2 Photo 66