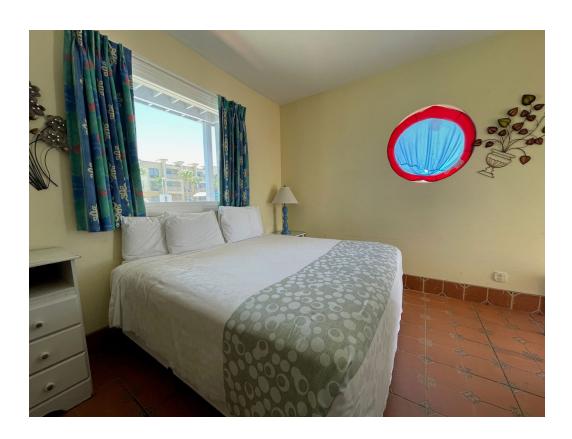

- 1. Magic Beach, interior, Room 105, Gerome Barret mural, facing east
- 2 Photo 34

- 1. Magic Beach, interior, Room 105, tile bathroom, facing north
- 2 Photo 35

- 1. Magic Beach, interior, Room 107, facing east
- 2 Photo 36

- 1. Magic Beach, interior, Room 107, tile bathroom, facing north
- 2 Photo 37

- 1. Magic Beach, interior, Room 107, facing north
- 2 Photo 38

- 1. Magic Beach, interior, Room 108, facing west
- 2 Photo 39