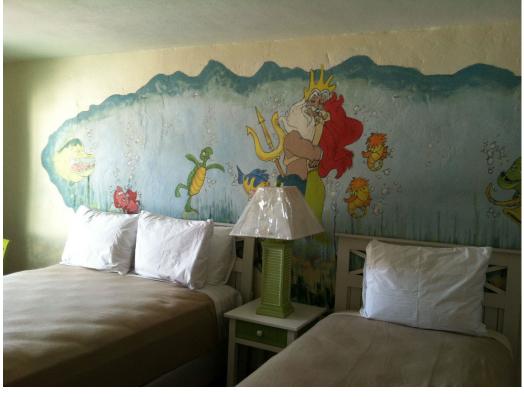

- 1. Magic Beach, rear façade, facing west
- 2 Photo 27

- 1. Magic Beach, rear façade, original window, facing south
- 2 Photo 28

- 1. Magic Beach, interior, Room 101, lobby, facing north
- 2 Photo 29

- 1. Magic Beach, interior, Room 101, Gerome Barret mural, facing north
- 2 Photo 30

- 1. Magic Beach, interior, Room 101, Gerome Barret mural, facing north
- 2 Photo 31

- 1. Magic Beach, interior, Room 101, bathroom, facing east
- 2 Photo 32

- 1. Magic Beach, interior, Room 105, Gerome Barret mural, facing north
- 2 Photo 33