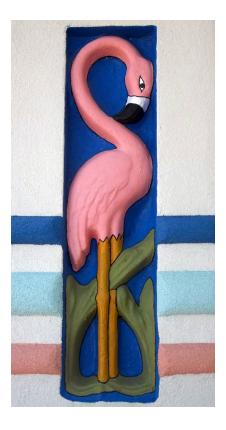

- 1. Magic Beach, east wing, Flamingo detail, facing west
- 2 Photo 13

- 1. Magic Beach, east wing, Moderne detailing, facing west
- 2 Photo 14

- 1. Magic Beach, east wing, chimney, facing west
- 2 Photo 15