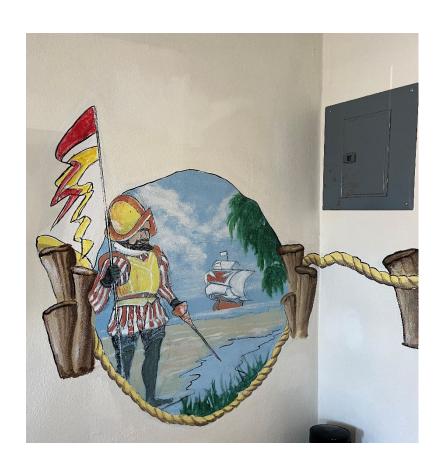

- 1. Magic Beach, sign, facing east
- 2 Photo 58

- 1. Magic Beach, architectural detailing, facing north
- 2. Photo 59

- 1. Magic Beach, architectural detailing, facing north
- 2. Photo 60

- 1. Magic Beach, interior, Gerome Barret mural, facing west
- 2 Photo 61