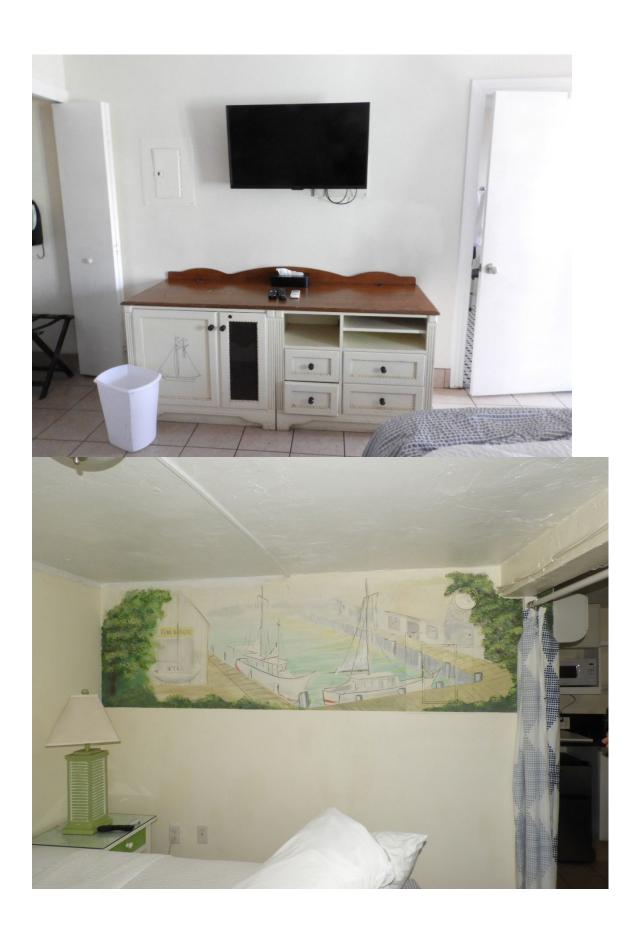

- 1. Magic Beach, interior, Gerome Barret mural, facing north
- 2 Photo 65

- 1. Magic Beach, interior, 2012 addition, new mural, facing south
- 2 Photo 66