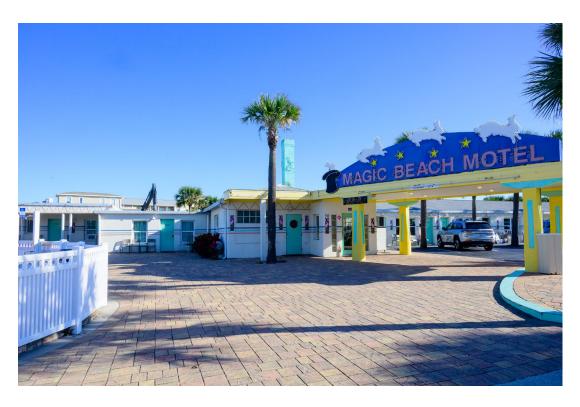

- 1. Magic Beach main entrance, facing east
- 2 Photo 4

- 1. Office, facing north
- 2 Photo 5

- 1. Office, main entrance, facing north
- 2 Photo 6

- 1. Magic Beach, west wing, facing north
- 2 Photo 7

- 1. Magic Beach, west facade, facing north
- 2 Photo 8