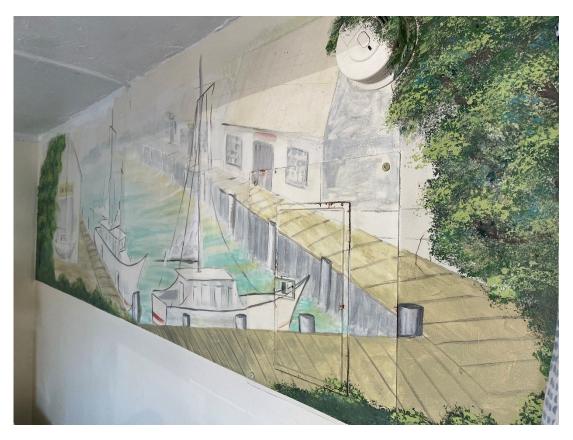

- 1. Magic Beach, interior, Room 101, Gerome Barret mural, facing north
- 2 Photo 31

- 1. Magic Beach, interior, Room 101, bathroom, facing east
- 2 Photo 32

- 1. Magic Beach, interior, Room 105, Gerome Barret mural, facing north
- 2 Photo 33