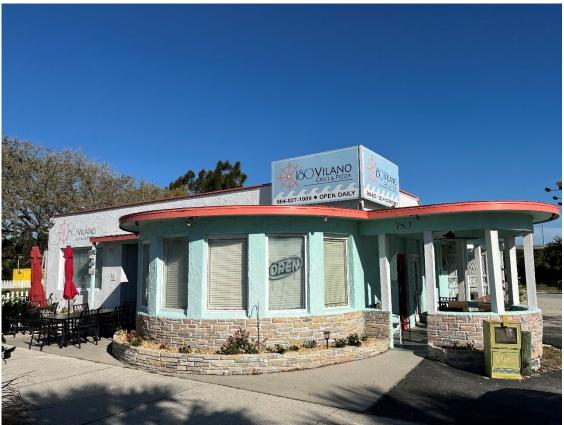

58





- 1. Magic Beach, architectural detailing, facing north
- 2. Photo 59



- 1. Magic Beach, architectural detailing, facing north
- 2. Photo 60



- 1. Magic Beach, interior, Gerome Barret mural, facing west
- 2 Photo 61



- 1. Magic Beach, interior, Gerome Barret mural, facing east
- 2 Photo 62



- 1. Magic Beach, interior, Gerome Barret mural, facing west
- 2 Photo 63



- 1. Magic Beach, interior, Room 105, Gerome Barret mural, facing east
- 2 Photo 64



- 1. Magic Beach, interior, Gerome Barret mural, facing north
- 2 Photo 65

- 1. Magic Beach, interior, 2012 addition, new mural, facing south
- 2 Photo 66





#### Images taken 3.20.25





















































































Other structures along Vilano Beach Main Street