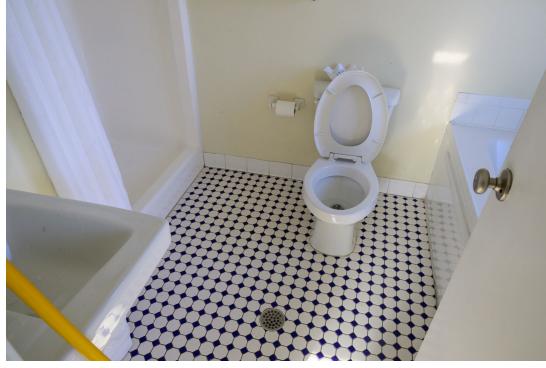

- 1. Magic Beach, interior, Room 101, Gerome Barret mural, facing north
- 2 Photo 31

- 1. Magic Beach, interior, Room 101, bathroom, facing east
- 2 Photo 32

- 1. Magic Beach, interior, Room 105, Gerome Barret mural, facing north
- 2 Photo 33