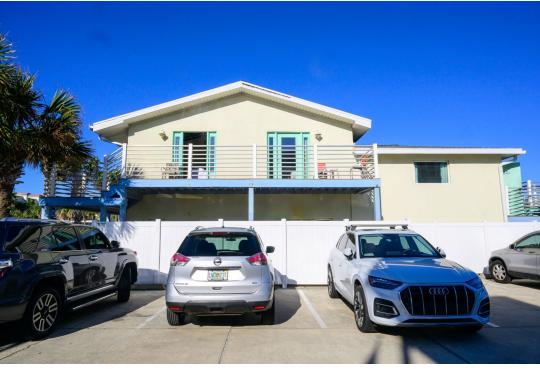

- 1. Magic Beach, east wing, roof, facing west
- 2 Photo 16

- 1. Magic Beach, 2012 addition, facing north
- 2 Photo 17

- 1. Magic Beach, 2012 addition, sign, facing north
- 2 Photo 18

- 1. Magic Beach, 2012 addition, streetscape view, facing west
- 2 Photo 19

- 1. Magic Beach, 2012 addition, facing east
- 2 Photo 20

- 1. Magic Beach, 2012 addition, facing northwest
- 2 Photo 21

Magic Beach, 2012 addition, facing west
 Photo 22

- 1. Magic Beach, rear (north) facade, facing east
- 2 Photo 23