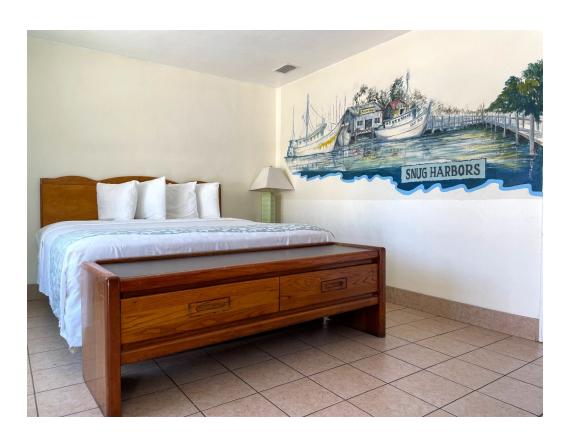

- 1. Magic Beach, interior, Room 105, Gerome Barret mural, facing east
- 2 Photo 34

- 1. Magic Beach, interior, Room 105, tile bathroom, facing north
- 2 Photo 35

- 1. Magic Beach, interior, Room 107, facing east
- 2 Photo 36