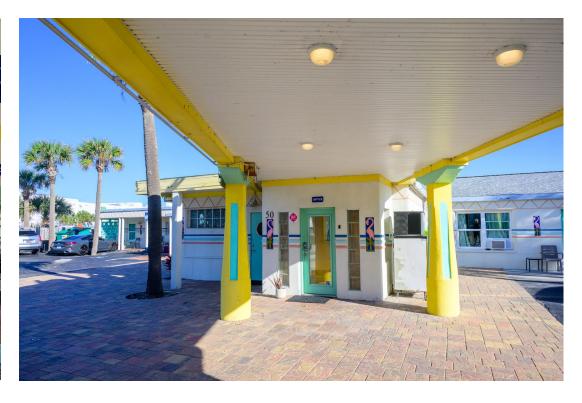

- 1. Magic Beach main entrance, facing east
- 2 Photo 4

- 1. Office, facing north
- 2 Photo 5

- 1. Office, main entrance, facing north
- 2 Photo 6

- 1. Magic Beach, west wing, facing north
- 2 Photo 7

- 1. Magic Beach, west facade, facing north
- 2 Photo 8

- 1. Magic Beach, port cochere, facing west
- 2 Photo 9

- 1. Magic Beach, office, block glass, facing west
- 2 Photo 10

- 1. Magic Beach, east wing, facing west
- 2 Photo 11

- 1. Magic Beach, east wing, facing north
- 2 Photo 12