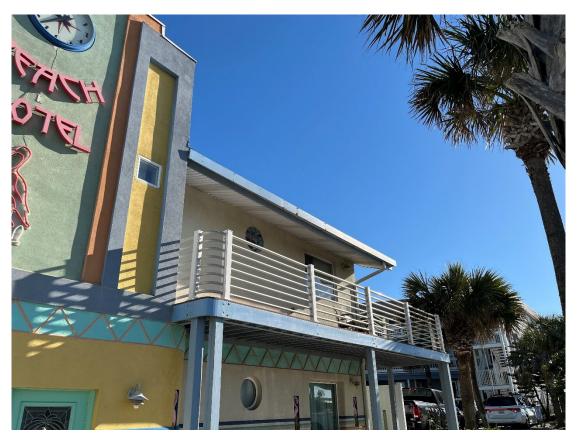

- 1. Magic Beach main entrance, facing east
- 2 Photo 4

- 1. Office, facing north
- 2 Photo 5

- 1. Office, main entrance, facing north
- 2 Photo 6

- 1. Magic Beach, west wing, facing north
- 2 Photo 7

- 1. Magic Beach, west facade, facing north
- 2 Photo 8

- 1. Magic Beach, port cochere, facing west
- 2 Photo 9

- 1. Magic Beach, office, block glass, facing west
- 2 Photo 10

- 1. Magic Beach, east wing, facing west
- 2 Photo 11

- 1. Magic Beach, east wing, facing north
- 2 Photo 12