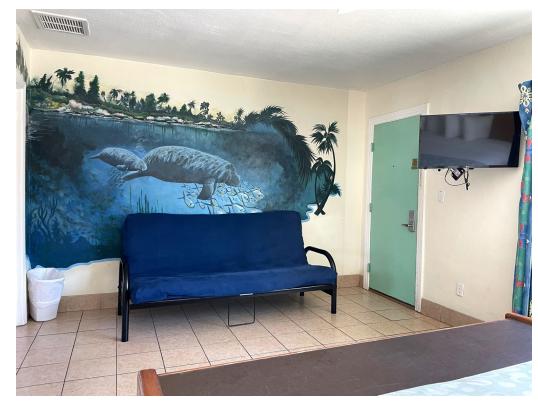

- 1. Magic Beach, interior, Gerome Barret mural, facing north
- 2 Photo 65

- 1. Magic Beach, interior, 2012 addition, new mural, facing south
- 2 Photo 66