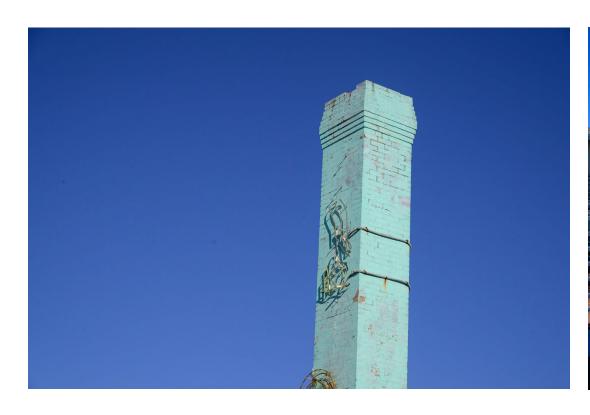

- 1. Magic Beach, east wing, Flamingo detail, facing west
- 2 Photo 13

- 1. Magic Beach, east wing, Moderne detailing, facing west
- 2 Photo 14

- 1. Magic Beach, east wing, chimney, facing west
- 2 Photo 15

- 1. Magic Beach, rear façade, facing south
- 2 Photo 24

- 1. Magic Beach, rear façade, chimney, facing south
- 2 Photo 25

- 1. Magic Beach, rear façade, mechanical housing/laundry room/facing south
- 2 Photo 26