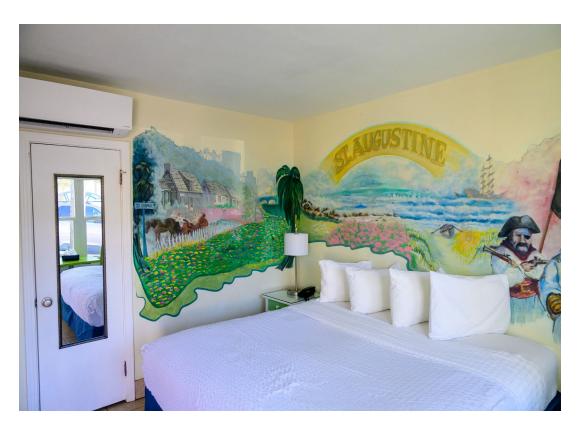

- 1. Magic Beach, rear façade, facing west
- 2 Photo 27

- 1. Magic Beach, rear façade, original window, facing south
- 2 Photo 28

- 1. Magic Beach, interior, Room 101, lobby, facing north
- 2 Photo 29

- 1. Magic Beach, interior, Room 101, Gerome Barret mural, facing north
- 2 Photo 30

- 1. Magic Beach, interior, Room 101, Gerome Barret mural, facing north
- 2 Photo 31

- 1. Magic Beach, interior, Room 101, bathroom, facing east
- 2 Photo 32

- 1. Magic Beach, interior, Room 105, Gerome Barret mural, facing north
- 2 Photo 33