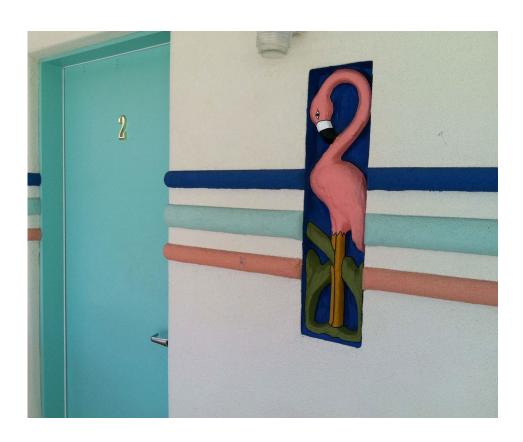

- 1. Magic Beach, east wing, Flamingo detail, facing west
- 2 Photo 13

- 1. Magic Beach, east wing, Moderne detailing, facing west
- 2 Photo 14

- 1. Magic Beach, east wing, chimney, facing west
- 2 Photo 15