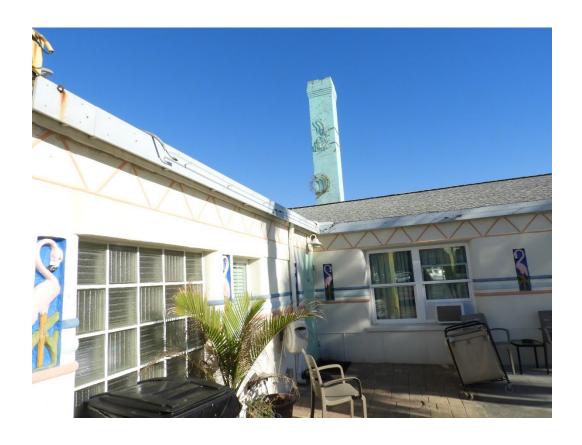

- 1. Magic Beach, east wing, Flamingo detail, facing west
- 2 Photo 13

- 1. Magic Beach, east wing, Moderne detailing, facing west
- 2 Photo 14

- 1. Magic Beach, east wing, chimney, facing west
- 2 Photo 15