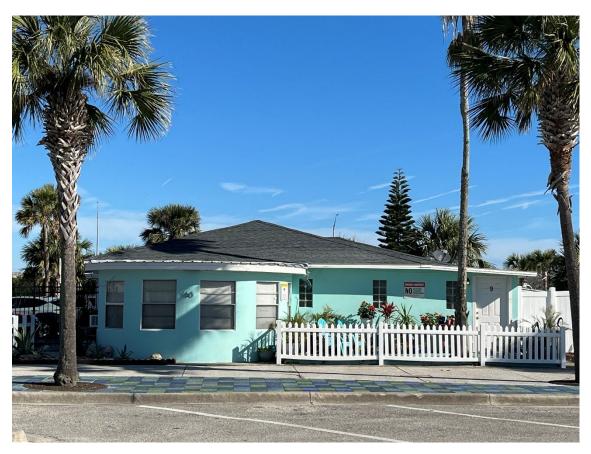

to 58





- 1. Magic Beach, architectural detailing, facing north
- 2. Photo 59



- 1. Magic Beach, architectural detailing, facing north
- 2. Photo 60



- 1. Magic Beach, interior, Gerome Barret mural, facing west
- 2 Photo 61



- 1. Magic Beach, interior, Gerome Barret mural, facing east
- 2 Photo 62



- 1. Magic Beach, interior, Gerome Barret mural, facing west
- 2 Photo 63



- 1. Magic Beach, interior, Room 105, Gerome Barret mural, facing east
- 2 Photo 64



- 1. Magic Beach, interior, Gerome Barret mural, facing north
- 2 Photo 65

- 1. Magic Beach, interior, 2012 addition, new mural, facing south
- 2 Photo 66





#### Images taken 3.20.25





















































































Other structures along Vilano Beach Main Street