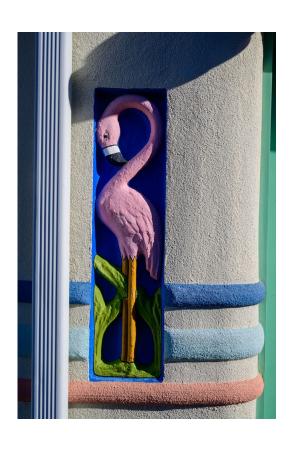

- 1. Magic Beach, east wing, Flamingo detail, facing west
- 2 Photo 13

- 1. Magic Beach, east wing, Moderne detailing, facing west
- 2 Photo 14

- 1. Magic Beach, east wing, chimney, facing west
- 2 Photo 15