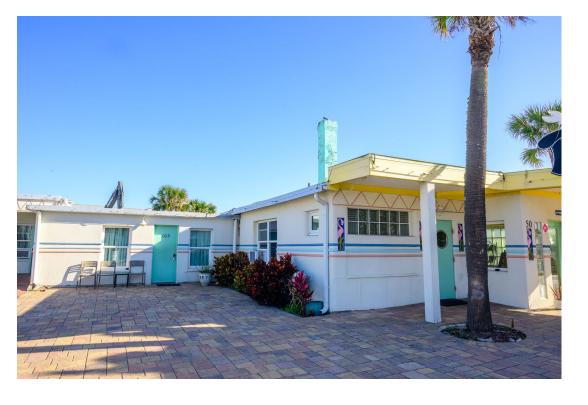

- 1. Magic Beach main entrance, facing east
- 2 Photo 4

- 1. Office, facing north
- 2 Photo 5

- 1. Office, main entrance, facing north
- 2 Photo 6

- 1. Magic Beach, west wing, facing north
- 2 Photo 7

- 1. Magic Beach, west facade, facing north
- 2 Photo 8

- 1. Magic Beach, port cochere, facing west
- 2 Photo 9

- 1. Magic Beach, office, block glass, facing west
- 2 Photo 10

- 1. Magic Beach, east wing, facing west
- 2 Photo 11

- 1. Magic Beach, east wing, facing north
- 2 Photo 12