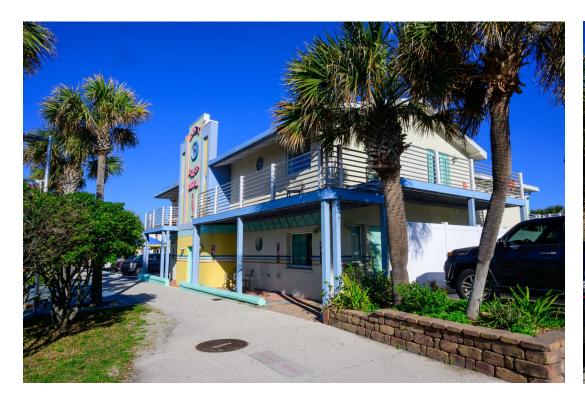

- 1. Magic Beach main entrance, facing east
- 2 Photo 4

- 1. Office, facing north
- 2 Photo 5

- 1. Office, main entrance, facing north
- 2 Photo 6

- 1. Magic Beach, west wing, facing north
- 2 Photo 7

- 1. Magic Beach, west facade, facing north
- 2 Photo 8