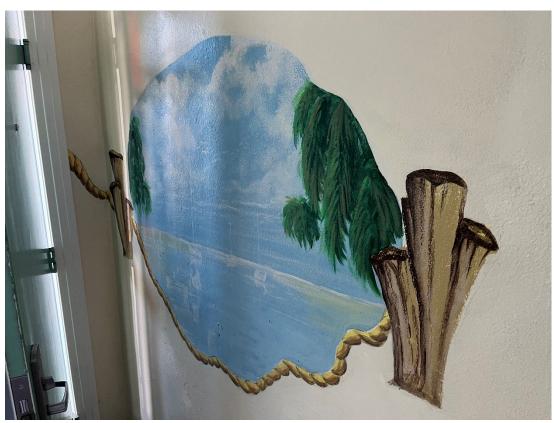

- 1. Magic Beach, interior, Room 101, Gerome Barret mural, facing north
- 2 Photo 31

- 1. Magic Beach, interior, Room 101, bathroom, facing east
- 2 Photo 32

- 1. Magic Beach, interior, Room 105, Gerome Barret mural, facing north
- 2 Photo 33

- 1. Magic Beach, interior, Room 105, Gerome Barret mural, facing east
- 2 Photo 34

- 1. Magic Beach, interior, Room 105, tile bathroom, facing north
- 2 Photo 35

- 1. Magic Beach, interior, Room 107, facing east
- 2 Photo 36

- 1. Magic Beach, interior, Gerome Barret mural, facing east
- 2 Photo 62

- 1. Magic Beach, interior, Gerome Barret mural, facing west
- 2 Photo 63

- 1. Magic Beach, interior, Room 105, Gerome Barret mural, facing east
- 2 Photo 64

- 1. Magic Beach, interior, Gerome Barret mural, facing north
- 2 Photo 65

- 1. Magic Beach, interior, 2012 addition, new mural, facing south
- 2 Photo 66