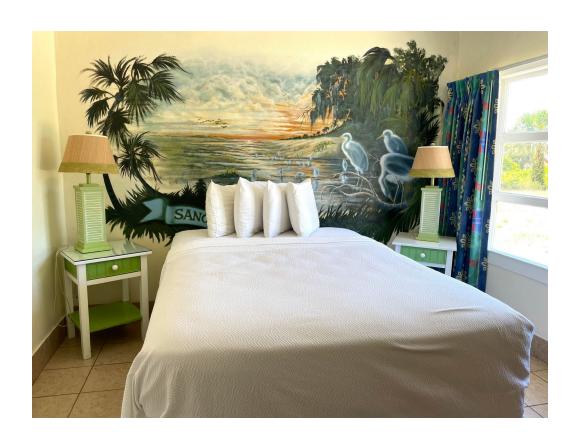

- 1. Magic Beach, interior, Room 101, Gerome Barret mural, facing north
- 2 Photo 31

- 1. Magic Beach, interior, Room 101, bathroom, facing east
- 2 Photo 32

- 1. Magic Beach, interior, Room 105, Gerome Barret mural, facing north
- 2 Photo 33