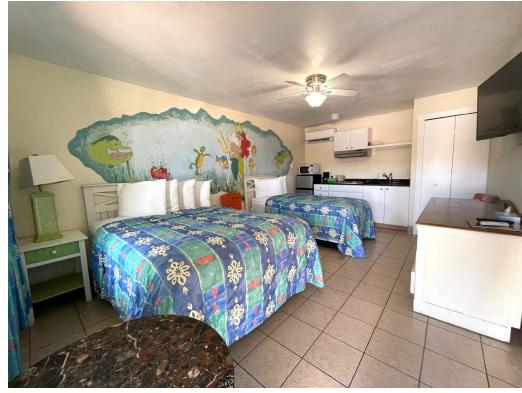

- 1. Magic Beach, interior, Room 101, Gerome Barret mural, facing north
- 2 Photo 31

- 1. Magic Beach, interior, Room 101, bathroom, facing east
- 2 Photo 32

- 1. Magic Beach, interior, Room 105, Gerome Barret mural, facing north
- 2 Photo 33

- 1. Magic Beach, interior, Room 105, Gerome Barret mural, facing east
- 2 Photo 34

- 1. Magic Beach, interior, Room 105, tile bathroom, facing north
- 2 Photo 35

- 1. Magic Beach, interior, Room 107, facing east
- 2 Photo 36