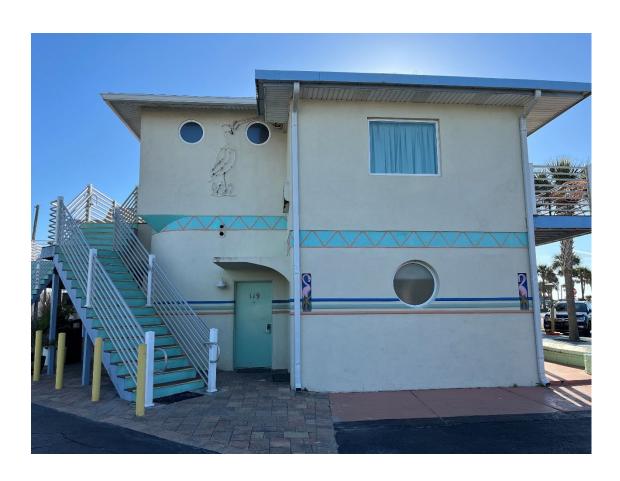

- 1. Magic Beach, east wing, roof, facing west
- 2 Photo 16

- 1. Magic Beach, 2012 addition, facing north
- 2 Photo 17

- 1. Magic Beach, 2012 addition, sign, facing north
- 2 Photo 18

- 1. Magic Beach, 2012 addition, streetscape view, facing west
- 2 Photo 19