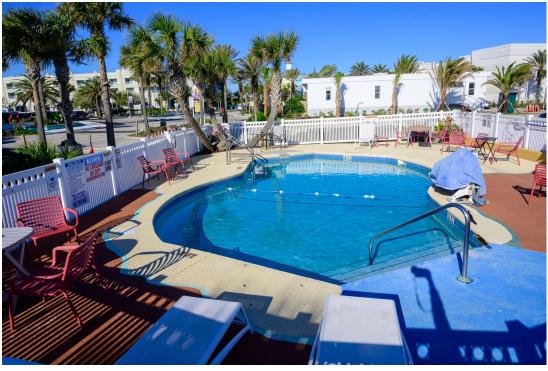

- 1. Magic Beach, interior, Room 202, 2012 addition, facing south
- 2 Photo 51

- 1. Magic Beach, interior, Room 202, facing west
- 2 Photo 52

- 1. Magic Beach, pool, facing west
- 2 Photo 53

- 1. Magic Beach, pool, facing west
- 2 Photo 54