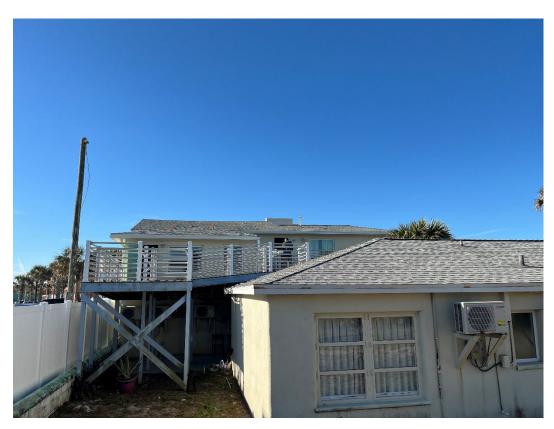

- 1. Magic Beach, rear façade, facing south
- 2 Photo 24

- 1. Magic Beach, rear façade, chimney, facing south
- 2 Photo 25

- 1. Magic Beach, rear façade, mechanical housing/laundry room/facing south
- 2 Photo 26