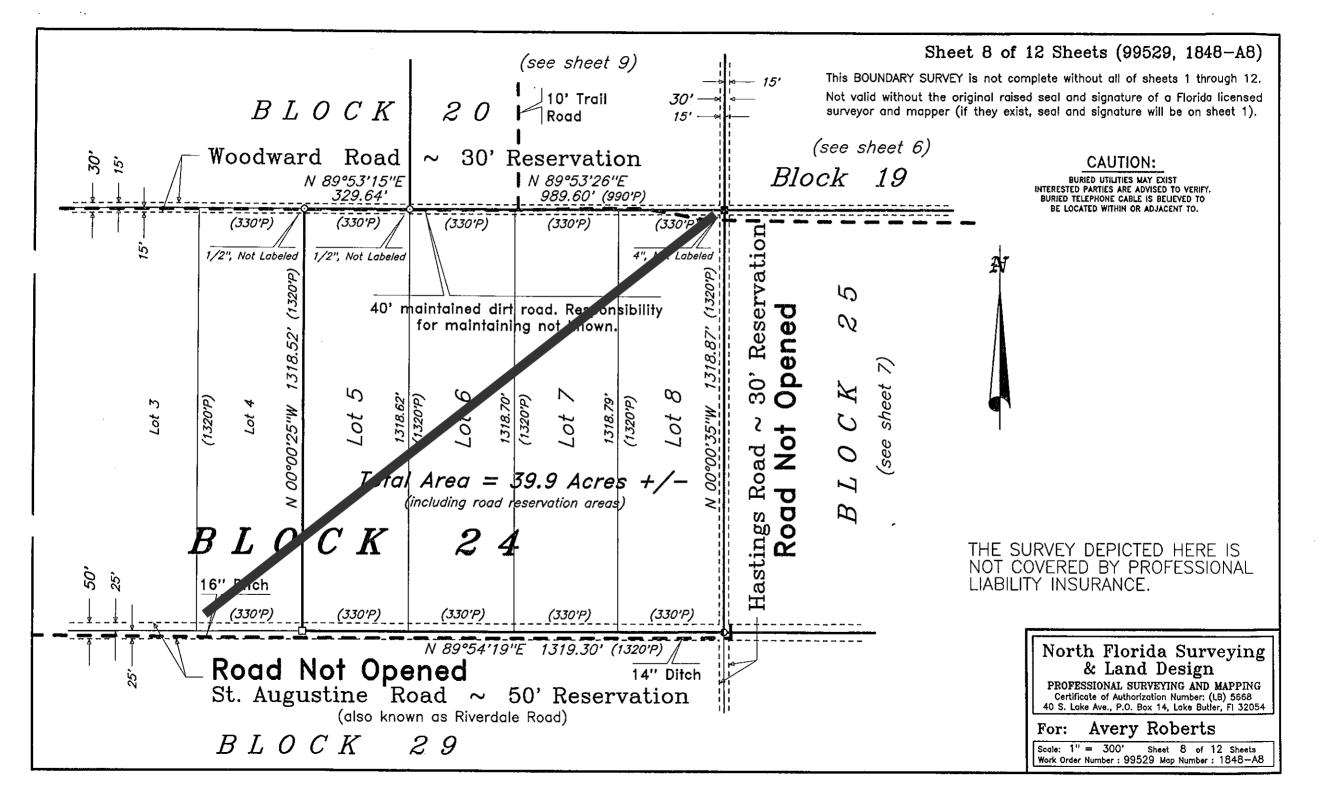

## UNION LAND & TIMBER, CORP.

December 4, 2024

Ryan Mauch, LAMP Staff Liaison 4040 Lewis Speedway St. Augustine, FL 32084

Re: Transmittal Letter and Willing Owner Statement

Land Acquisition and Management Program Application

Roberts Family Union Land & Timber Project

St. Johns County, FL

Dear Mr. Mauch,

I am writing this letter to transmit the subject application and to confirm our interest in negotiating the fee simple sale of our property to St. Johns County for conservation.

Our property is in the St. Johns County's Greenways/Blueways Master Plan for Equestrian Opportunities and Ecological Opportunities (Plan excerpts enclosed). It is also in the St. Johns Blueway Florida Forever Project, and we have also submitted a Triage application for additional funding that might assist the County.