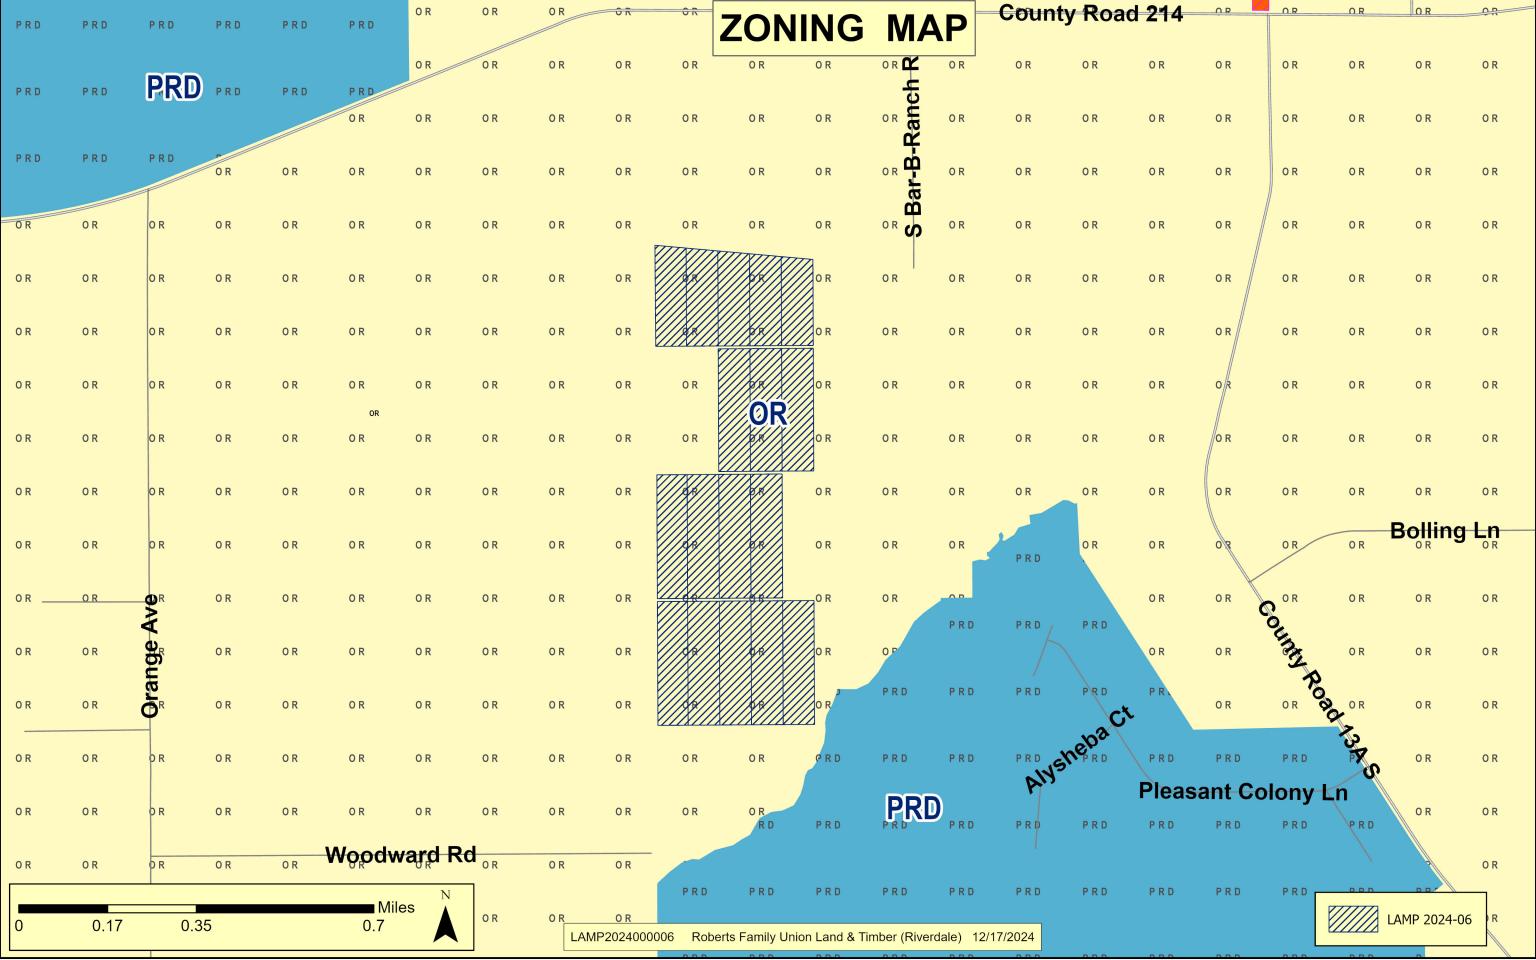

Roberts Family Union Land & Timber Project

St. Johns County, FL

Dear Mr. Mauch,

I am writing this letter to transmit the subject application and to confirm our interest in negotiating the fee simple sale of our property to St. Johns County for conservation.

Our property is in the St. Johns County's Greenways/Blueways Master Plan for Equestrian Opportunities and Ecological Opportunities (Plan excerpts enclosed). It is also in the St. Johns Blueway Florida Forever Project, and we have also submitted a Triage application for additional funding that might assist the County.