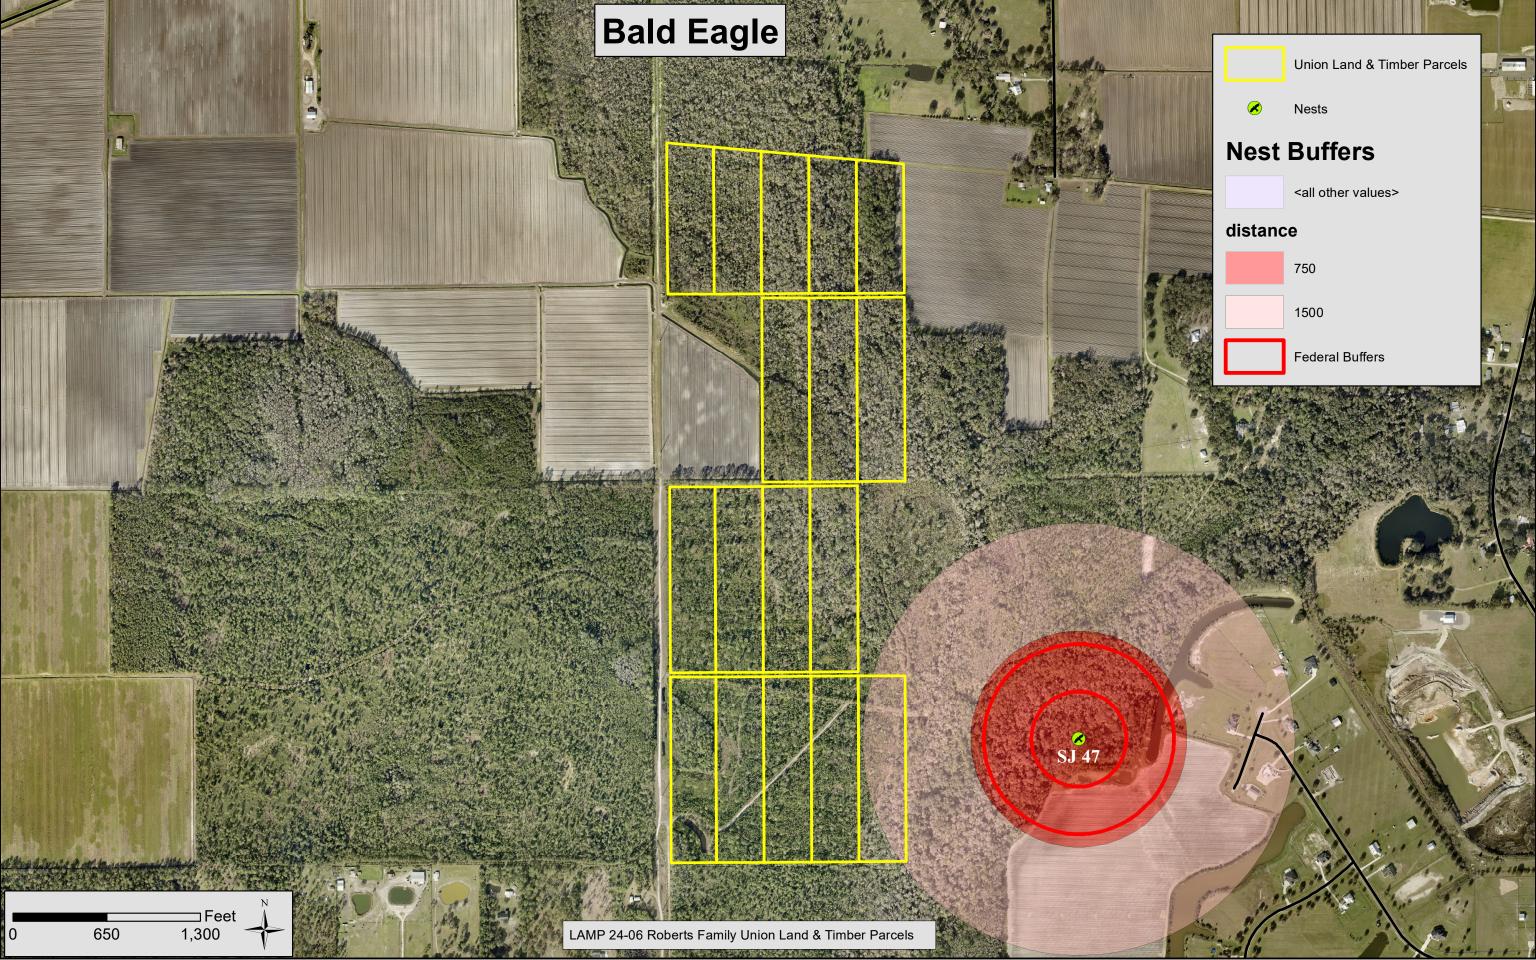

nated as R/S or A-I on the Future Land Use Map recorded as of September 14, 1990 that do not meet the acreage requirement for R/S or A-I, shall be considered Exempt Parcels. Each Exempt Parcel shall be permitted one dwelling unit.

Each exempt parcel may be combined with another exempt parcel to provide greater lot area, and the resulting combination may receive a building permit.

However, please be advised that any divisions of exempt parcel property that would be inconsistent with the lot as recorded as of September 14, 1990, may render the lot as no longer exempt and subject to the minimum 39 acre requirement.

#### Information Only:

Paolo S. Soria, Assistant County Attorney 500 San Sebastian View, St. Augustine, FL 32084 904) 209-0805 Office / (904) 209-0806 Fax / psoria@sjcfl.us