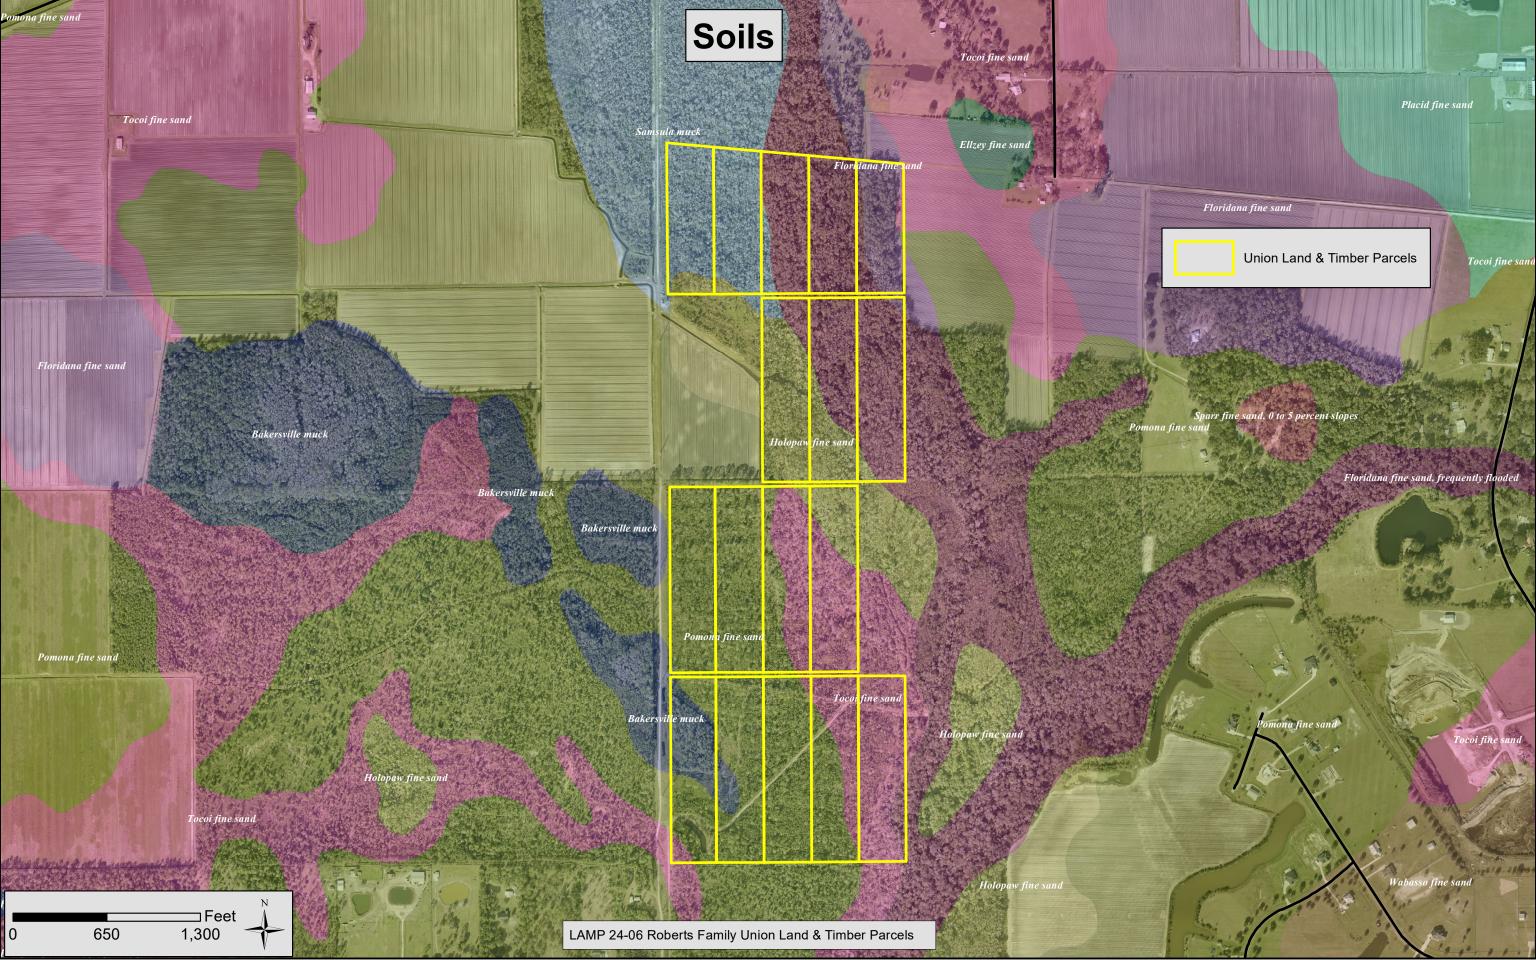

## UNION LAND & TIMBER, CORP.

December 4, 2024

Ryan Mauch, LAMP Staff Liaison 4040 Lewis Speedway St. Augustine, FL 32084

Re: Transmittal Letter and Willing Owner Statement

Land Acquisition and Management Program Application

Roberts Family Union Land & Timber Project

St. Johns County, FL

Dear Mr. Mauch,

I am writing this letter to transmit the subject application and to confirm our interest in negotiating the fee simple sale of our property to St. Johns County for conservation.