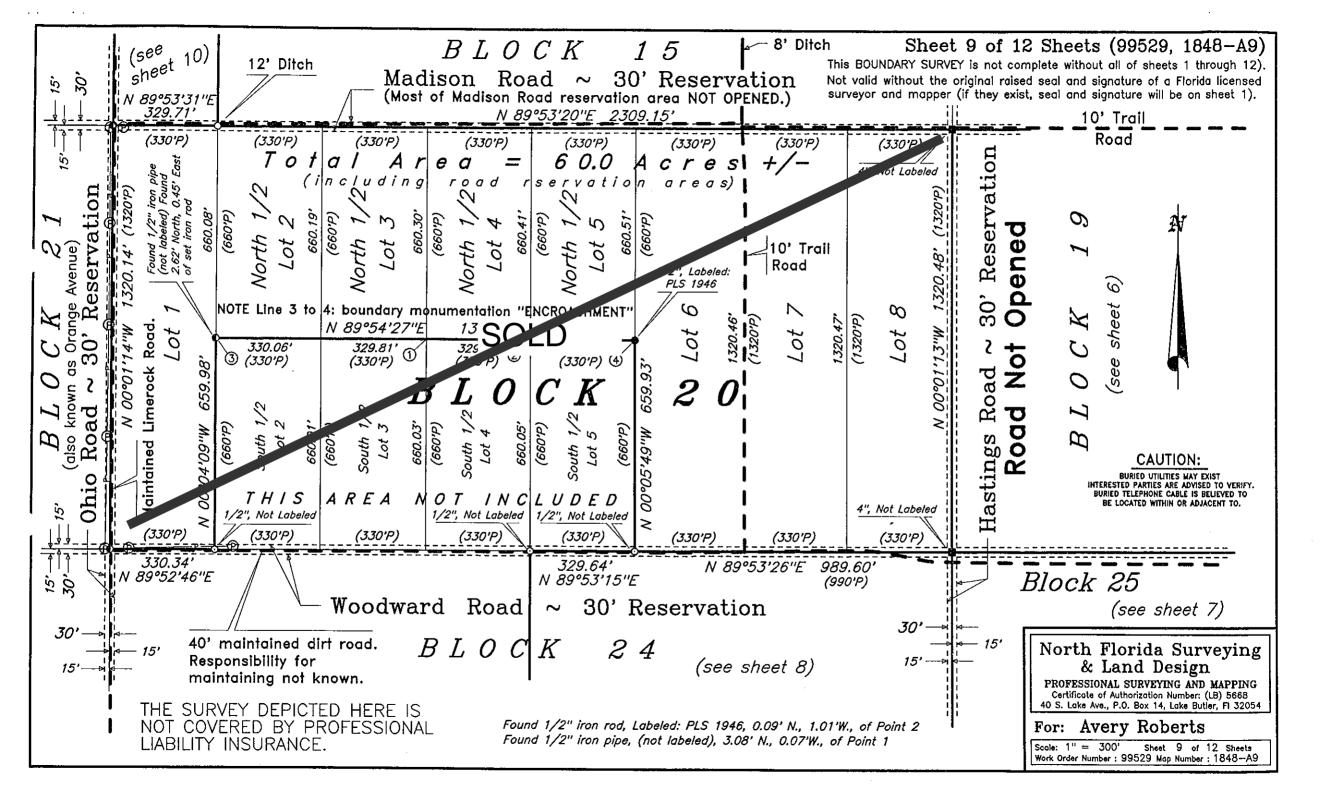

## UNION LAND & TIMBER, CORP.

December 4, 2024

Ryan Mauch, LAMP Staff Liaison 4040 Lewis Speedway St. Augustine, FL 32084

Re: Transmittal Letter and Willing Owner Statement

Land Acquisition and Management Program Application

Roberts Family Union Land & Timber Project

St. Johns County, FL

Dear Mr. Mauch,

I am writing this letter to transmit the subject application and to confirm our interest in negotiating the fee simple sale of our property to St. Johns County for conservation.

Our property is in the St. Johns County's Greenways/Blueways Master Plan for Equestrian Opportunities and Ecological Opportunities (Plan excerpts enclosed). It is also in the St. Johns Blueway Florida Forever Project, and we have also submitted a Triage application for additional funding that might assist the County.