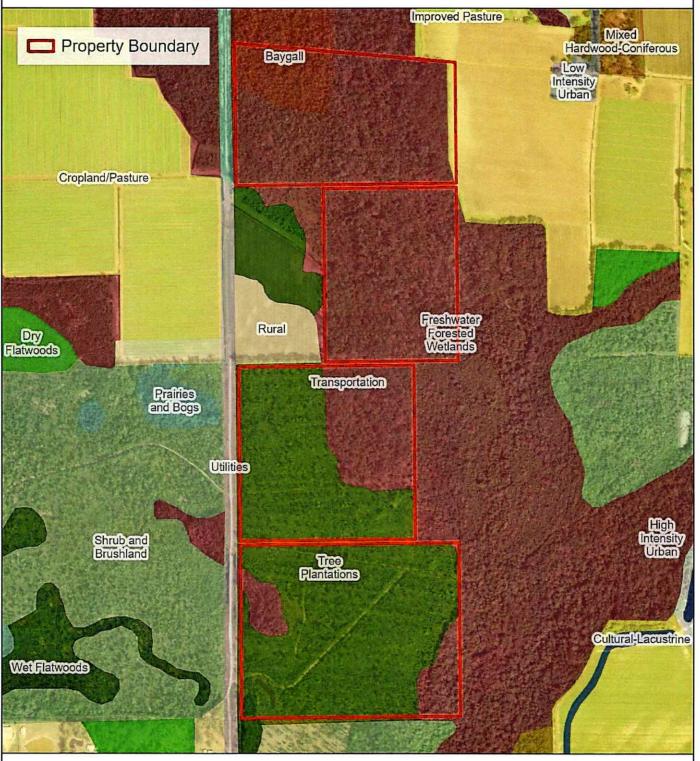

Our property is in the St. Johns County's Greenways/Blueways Master Plan for Equestrian Opportunities and Ecological Opportunities (Plan excerpts enclosed). It is also in the St. Johns Blueway Florida Forever Project, and we have also submitted a Triage application for additional funding that might assist the County.