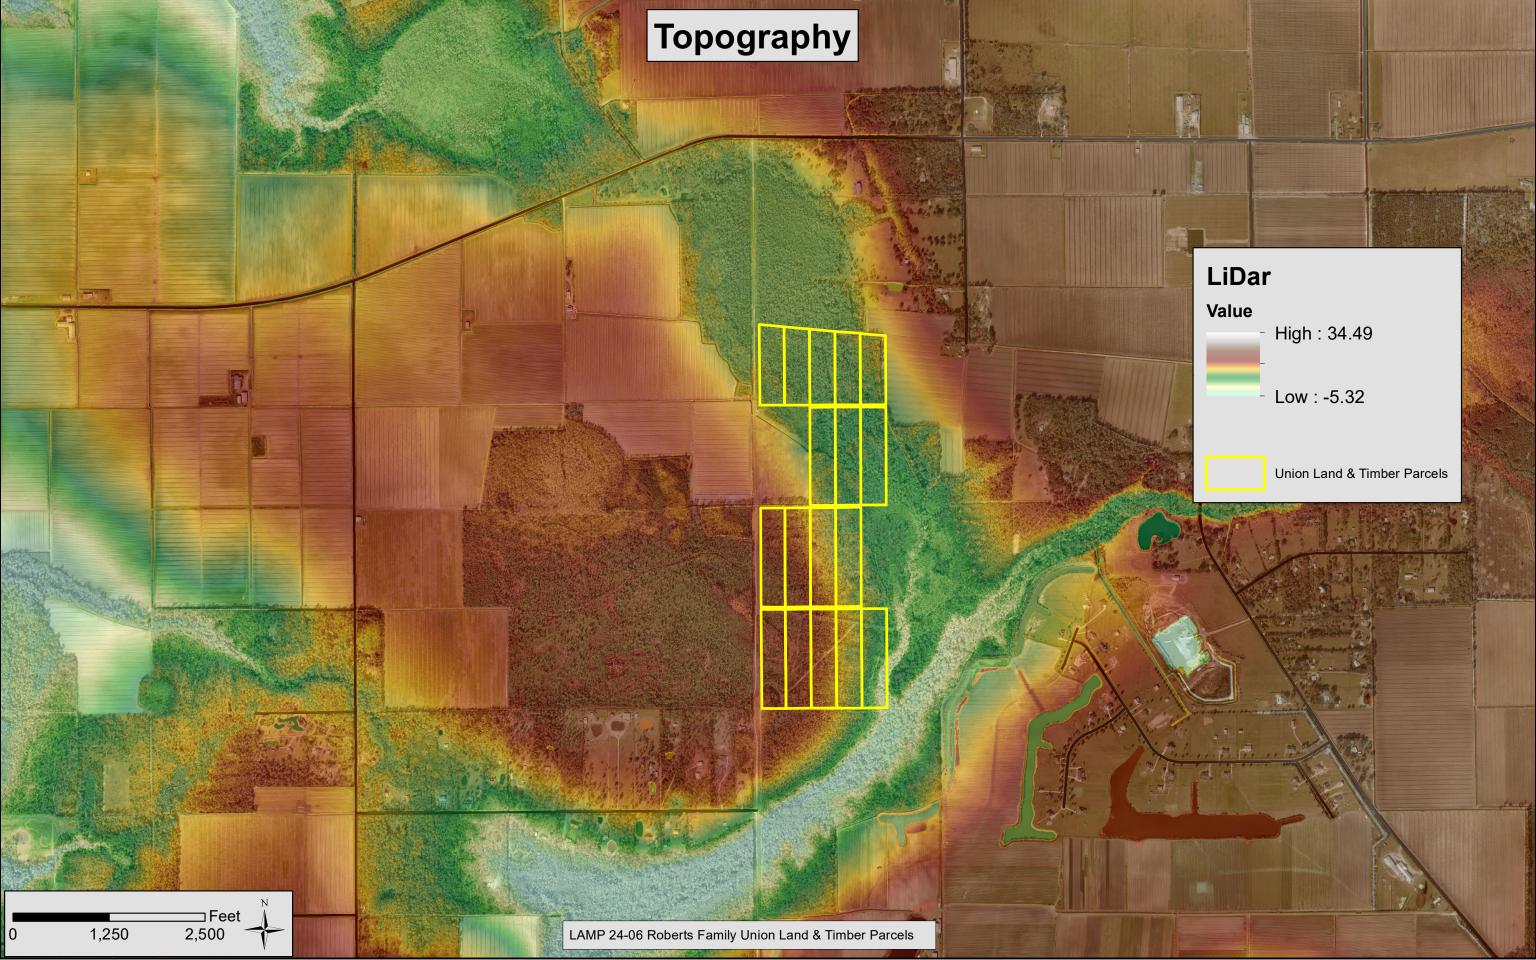

## UNION LAND & TIMBER, CORP.

December 4, 2024

Ryan Mauch, LAMP Staff Liaison 4040 Lewis Speedway St. Augustine, FL 32084

Re: Transmittal Letter and Willing Owner Statement

Land Acquisition and Management Program Application

Roberts Family Union Land & Timber Project

St. Johns County, FL

Dear Mr. Mauch,

I am writing this letter to transmit the subject application and to confirm our interest in negotiating the fee simple sale of our property to St. Johns County for conservation.