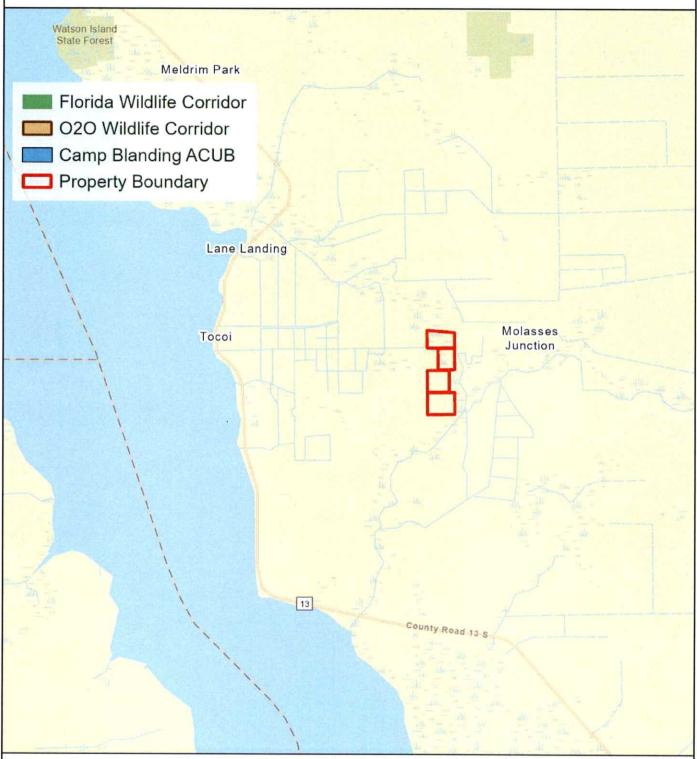

Our property is in the St. Johns County's Greenways/Blueways Master Plan for Equestrian Opportunities and Ecological Opportunities (Plan excerpts enclosed). It is also in the St. Johns Blueway Florida Forever Project, and we have also submitted a Triage application for additional funding that might assist the County.