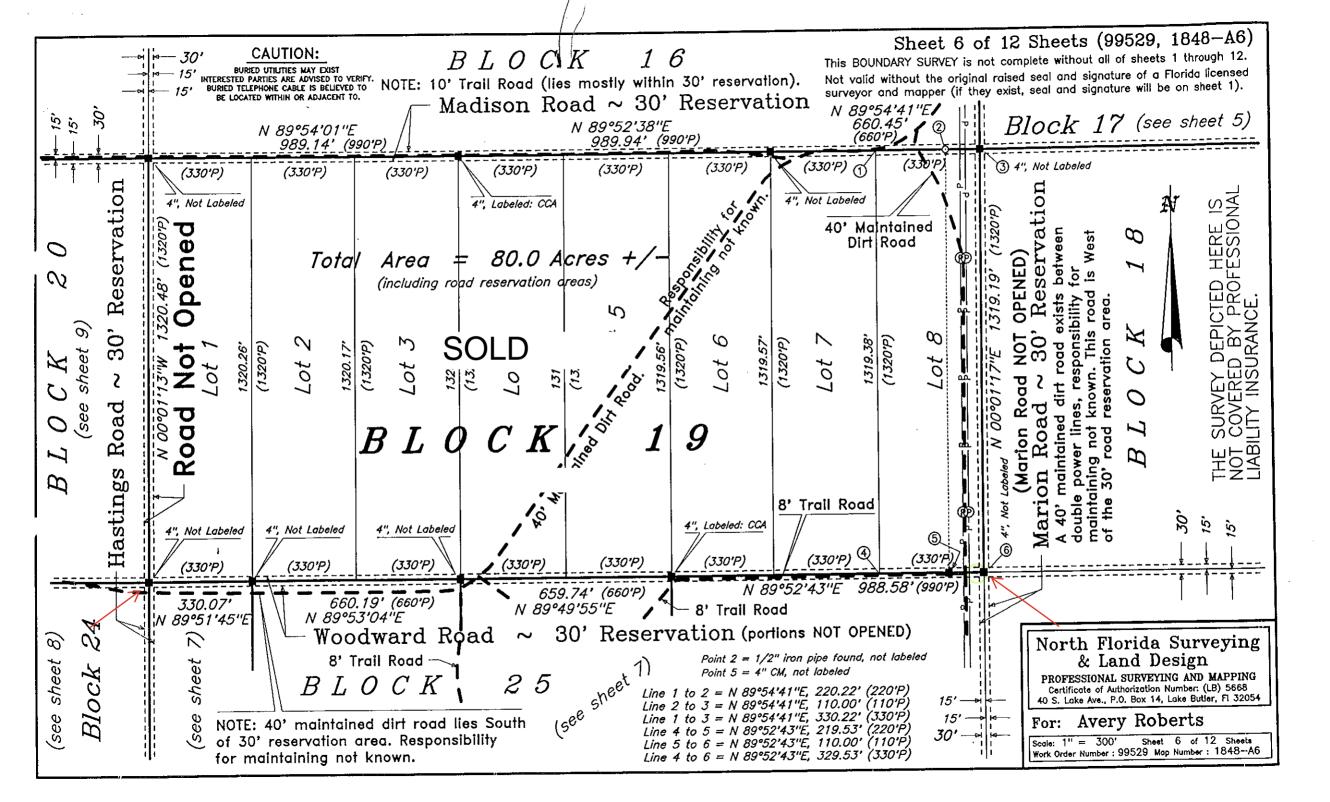

## UNION LAND & TIMBER, CORP.

December 4, 2024

Ryan Mauch, LAMP Staff Liaison 4040 Lewis Speedway St. Augustine, FL 32084

Re: Transmittal Letter and Willing Owner Statement

Land Acquisition and Management Program Application

Roberts Family Union Land & Timber Project

St. Johns County, FL

Dear Mr. Mauch,

I am writing this letter to transmit the subject application and to confirm our interest in negotiating the fee simple sale of our property to St. Johns County for conservation.

Our property is in the St. Johns County's Greenways/Blueways Master Plan for Equestrian Opportunities and Ecological Opportunities (Plan excerpts enclosed). It is also in the St. Johns Blueway Florida Forever Project, and we have also submitted a Triage application for additional funding that might assist the County.