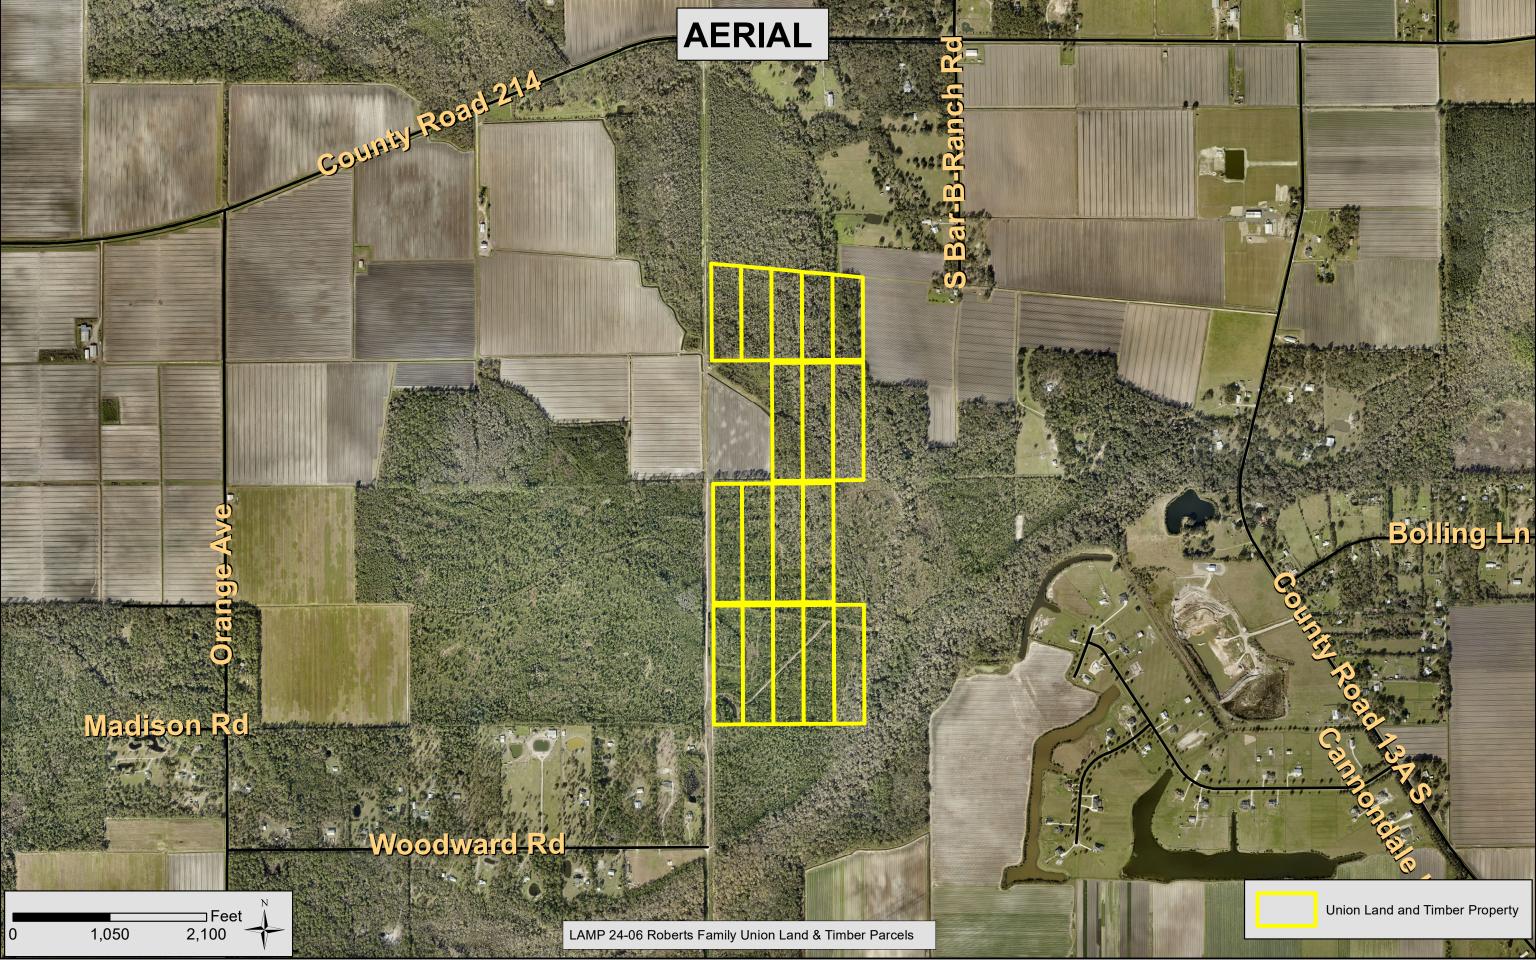

Roberts Family Union Land & Timber Project

St. Johns County, FL

Dear Mr. Mauch,

I am writing this letter to transmit the subject application and to confirm our interest in negotiating the fee simple sale of our property to St. Johns County for conservation.

Our property is in the St. Johns County's Greenways/Blueways Master Plan for Equestrian Opportunities and Ecological Opportunities (Plan excerpts enclosed). It is also in the St. Johns Blueway Florida Forever Project, and we have also submitted a Triage application for additional funding that might assist the County.