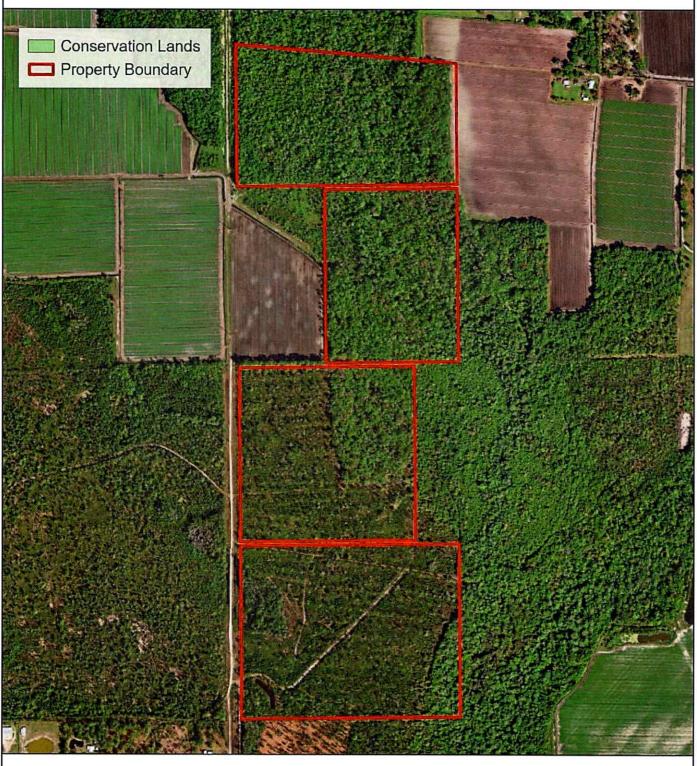

Roberts Family Union Land & Timber Project

St. Johns County, FL

Dear Mr. Mauch,

I am writing this letter to transmit the subject application and to confirm our interest in negotiating the fee simple sale of our property to St. Johns County for conservation.

Our property is in the St. Johns County's Greenways/Blueways Master Plan for Equestrian Opportunities and Ecological Opportunities (Plan excerpts enclosed). It is also in the St. Johns Blueway Florida Forever Project, and we have also submitted a Triage application for additional funding that might assist the County.