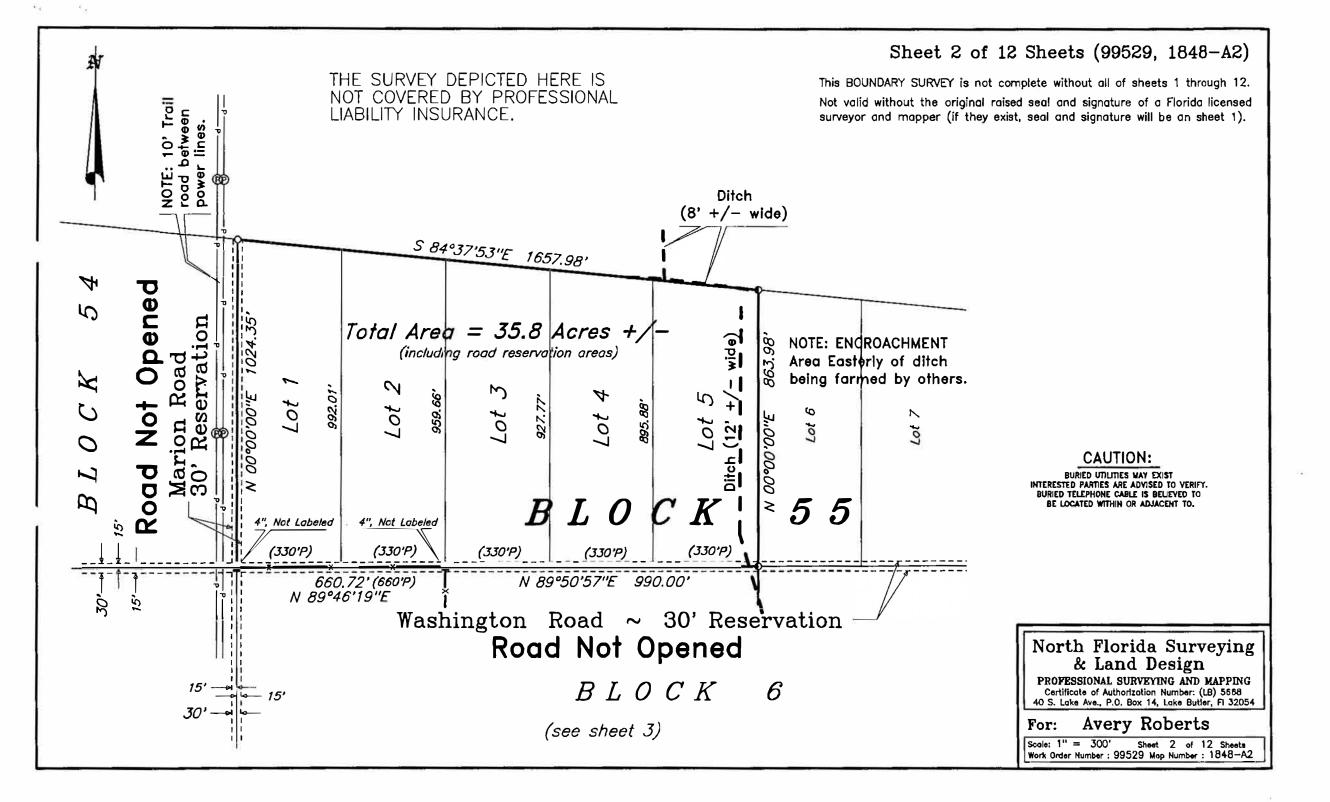

## UNION LAND & TIMBER, CORP.

December 4, 2024

Ryan Mauch, LAMP Staff Liaison 4040 Lewis Speedway St. Augustine, FL 32084

Re: Transmittal Letter and Willing Owner Statement

Land Acquisition and Management Program Application

Roberts Family Union Land & Timber Project

St. Johns County, FL

Dear Mr. Mauch,

I am writing this letter to transmit the subject application and to confirm our interest in negotiating the fee simple sale of our property to St. Johns County for conservation.

Our property is in the St. Johns County's Greenways/Blueways Master Plan for Equestrian Opportunities and Ecological Opportunities (Plan excerpts enclosed). It is also in the St. Johns Blueway Florida Forever Project, and we have also submitted a Triage application for additional funding that might assist the County.