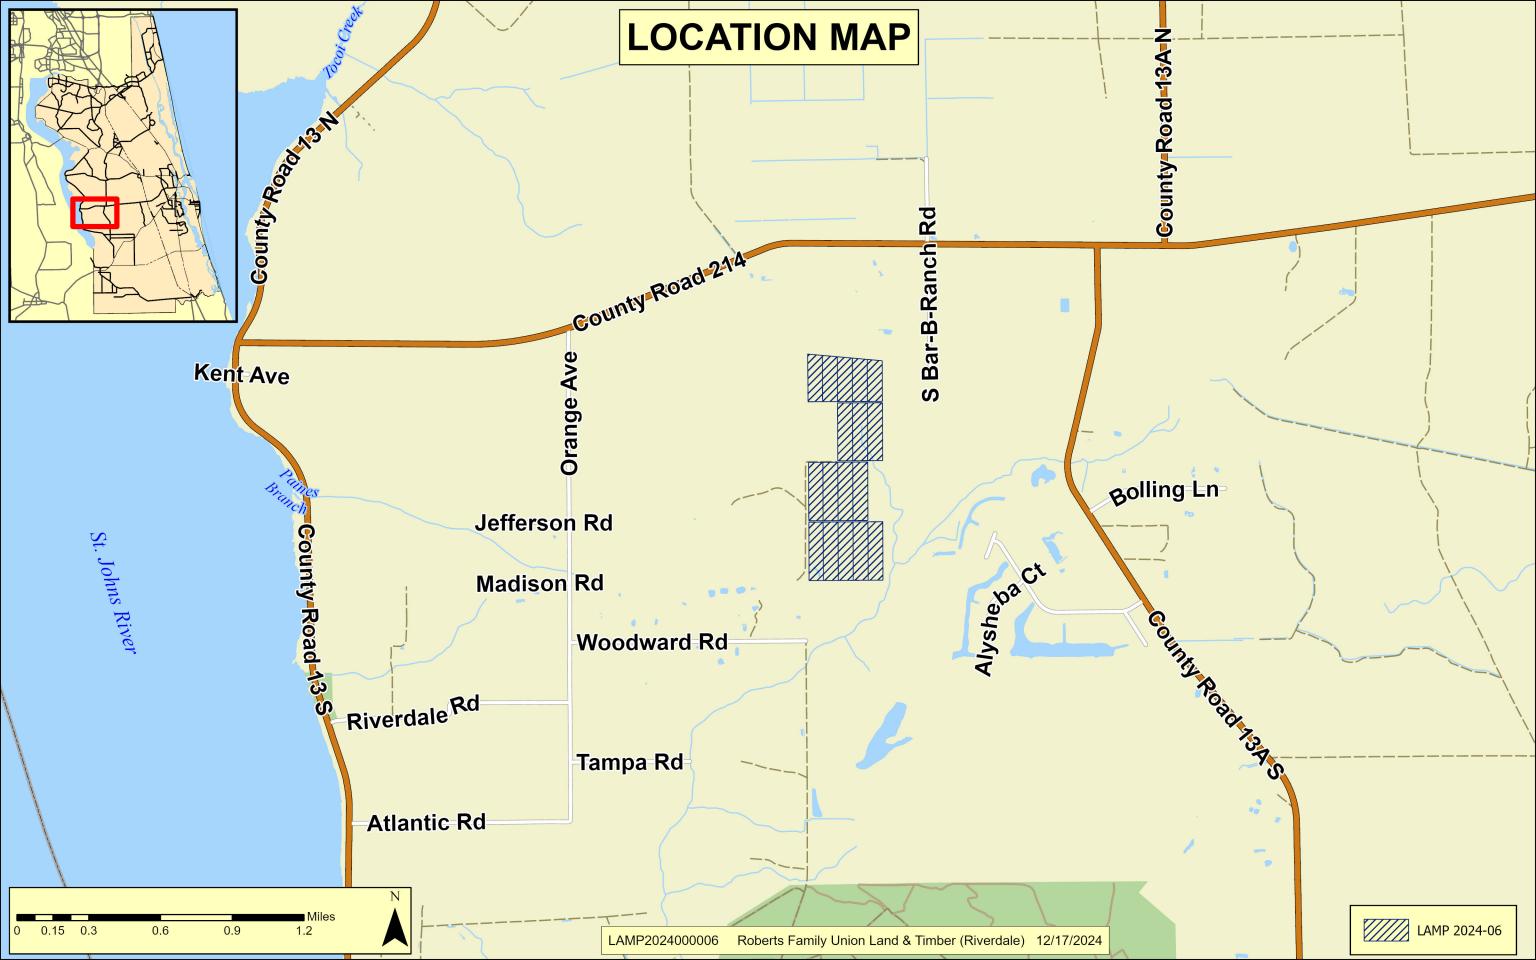

Roberts Family Union Land & Timber Project

St. Johns County, FL

Dear Mr. Mauch,

I am writing this letter to transmit the subject application and to confirm our interest in negotiating the fee simple sale of our property to St. Johns County for conservation.

Our property is in the St. Johns County's Greenways/Blueways Master Plan for Equestrian Opportunities and Ecological Opportunities (Plan excerpts enclosed). It is also in the St. Johns Blueway Florida Forever Project, and we have also submitted a Triage application for additional funding that might assist the County.