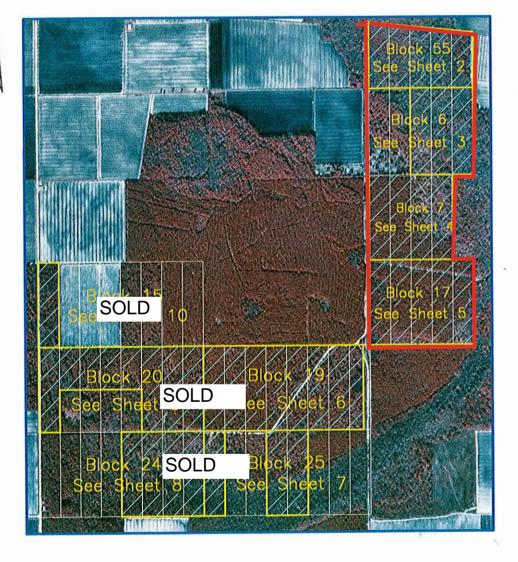

## UNION LAND & TIMBER, CORP.

December 4, 2024

Ryan Mauch, LAMP Staff Liaison 4040 Lewis Speedway St. Augustine, FL 32084

Re: Transmittal Letter and Willing Owner Statement

Land Acquisition and Management Program Application

Roberts Family Union Land & Timber Project

St. Johns County, FL

Dear Mr. Mauch,

I am writing this letter to transmit the subject application and to confirm our interest in negotiating the fee simple sale of our property to St. Johns County for conservation.

Our property is in the St. Johns County's Greenways/Blueways Master Plan for Equestrian Opportunities and Ecological Opportunities (Plan excerpts enclosed). It is also in the St. Johns Blueway Florida Forever Project, and we have also submitted a Triage application for additional funding that might assist the County.