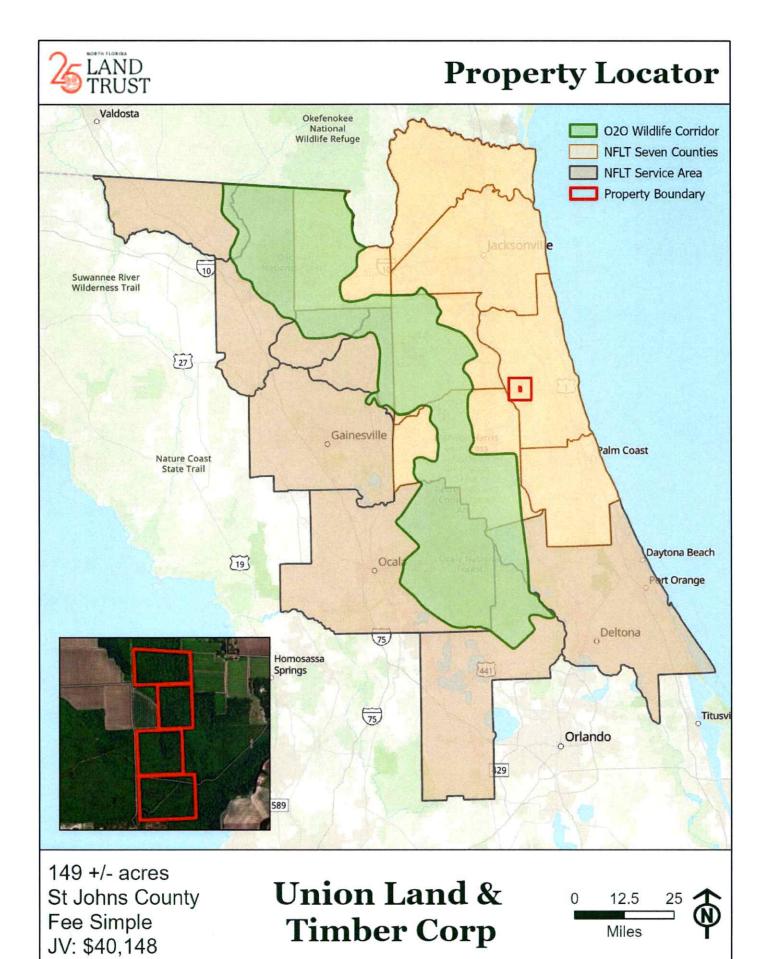

Roberts Family Union Land & Timber Project

St. Johns County, FL

Dear Mr. Mauch,

I am writing this letter to transmit the subject application and to confirm our interest in negotiating the fee simple sale of our property to St. Johns County for conservation.

Our property is in the St. Johns County's Greenways/Blueways Master Plan for Equestrian Opportunities and Ecological Opportunities (Plan excerpts enclosed). It is also in the St. Johns Blueway Florida Forever Project, and we have also submitted a Triage application for additional funding that might assist the County.