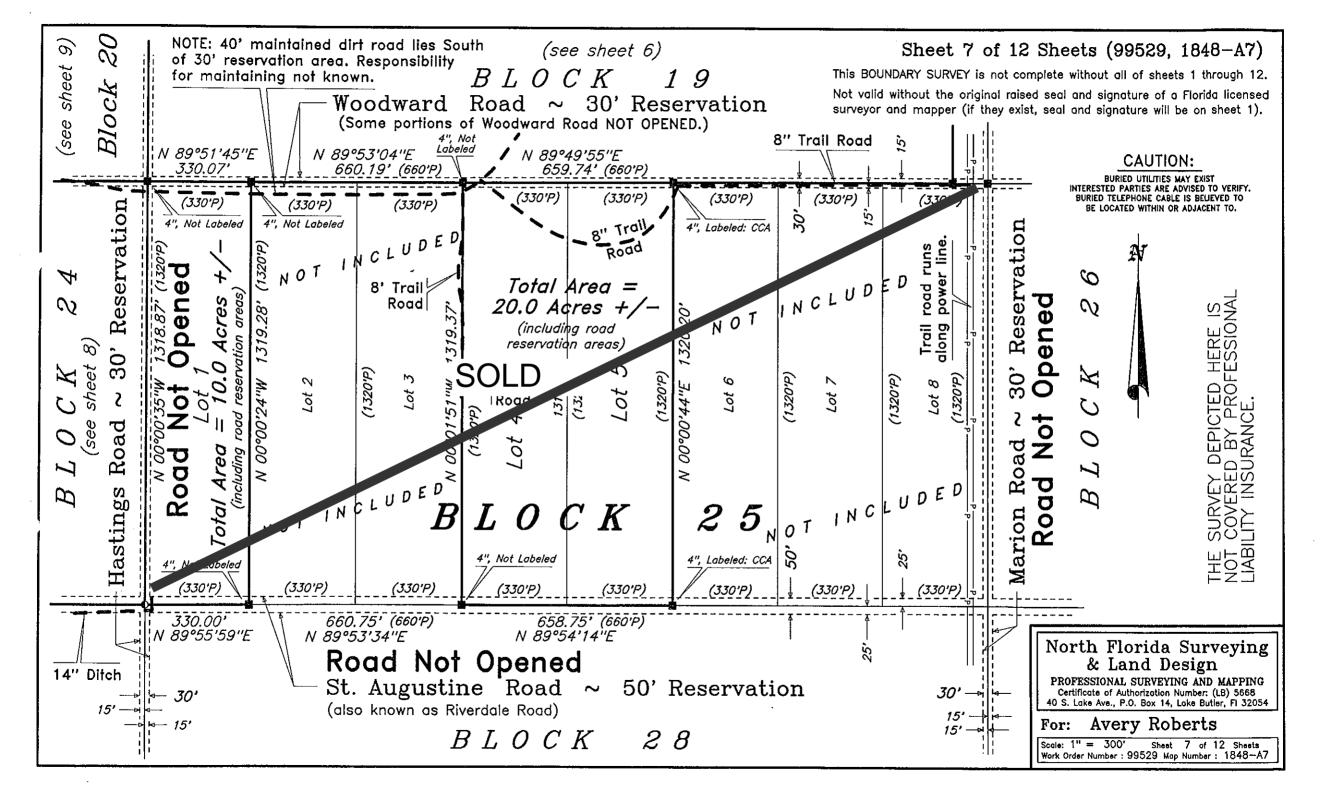

## UNION LAND & TIMBER, CORP.

December 4, 2024

Ryan Mauch, LAMP Staff Liaison 4040 Lewis Speedway St. Augustine, FL 32084

Re: Transmittal Letter and Willing Owner Statement

Land Acquisition and Management Program Application

Roberts Family Union Land & Timber Project

St. Johns County, FL

Dear Mr. Mauch,

I am writing this letter to transmit the subject application and to confirm our interest in negotiating the fee simple sale of our property to St. Johns County for conservation.

Our property is in the St. Johns County's Greenways/Blueways Master Plan for Equestrian Opportunities and Ecological Opportunities (Plan excerpts enclosed). It is also in the St. Johns Blueway Florida Forever Project, and we have also submitted a Triage application for additional funding that might assist the County.