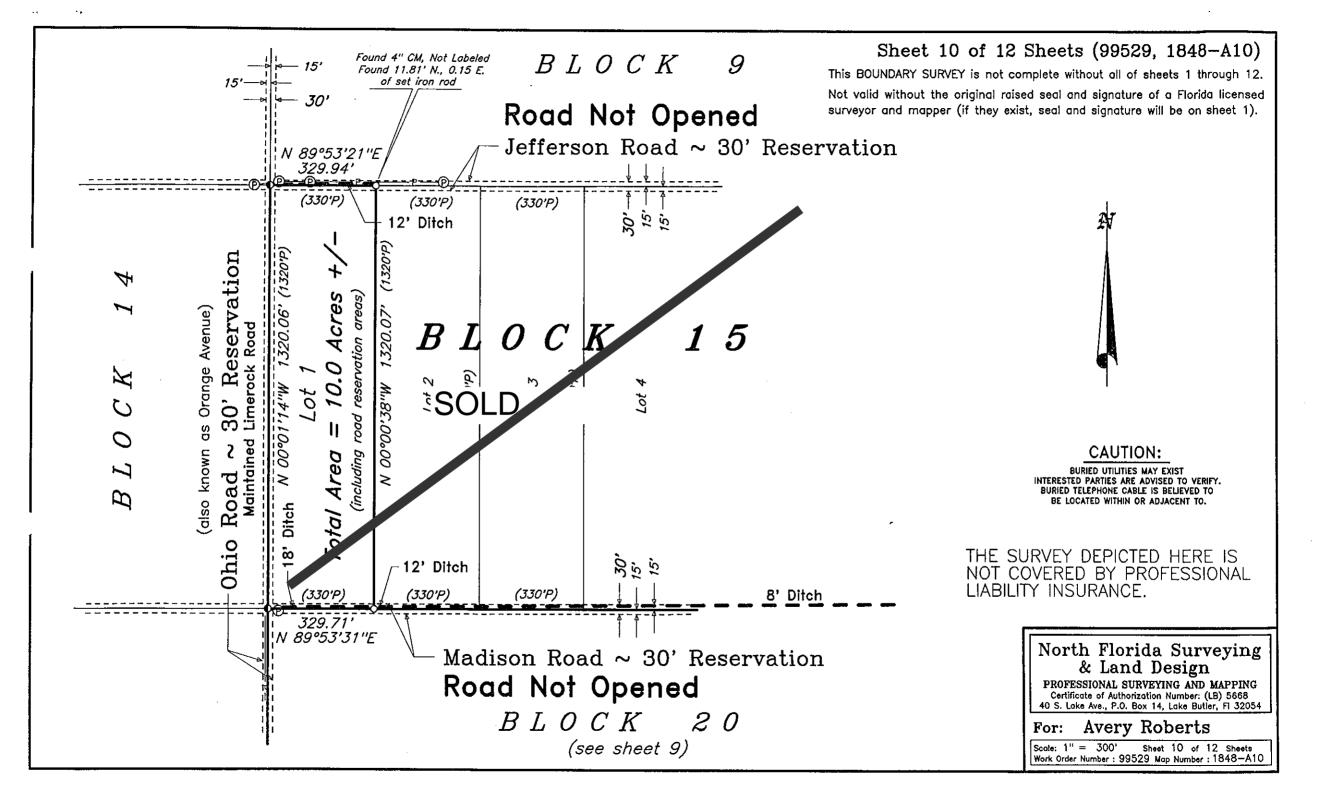

## UNION LAND & TIMBER, CORP.

December 4, 2024

Ryan Mauch, LAMP Staff Liaison 4040 Lewis Speedway St. Augustine, FL 32084

Re: Transmittal Letter and Willing Owner Statement

Land Acquisition and Management Program Application

Roberts Family Union Land & Timber Project

St. Johns County, FL

Dear Mr. Mauch,

I am writing this letter to transmit the subject application and to confirm our interest in negotiating the fee simple sale of our property to St. Johns County for conservation.

Our property is in the St. Johns County's Greenways/Blueways Master Plan for Equestrian Opportunities and Ecological Opportunities (Plan excerpts enclosed). It is also in the St. Johns Blueway Florida Forever Project, and we have also submitted a Triage application for additional funding that might assist the County.