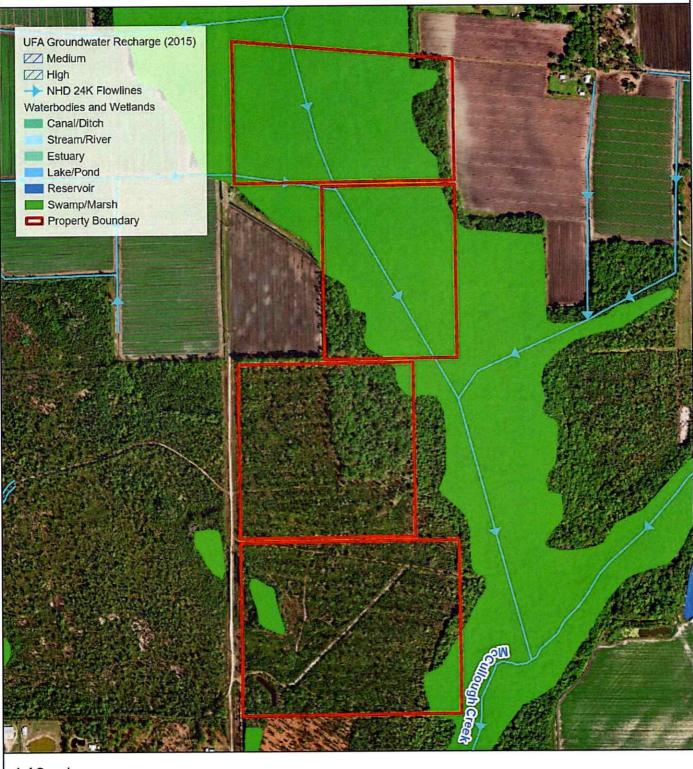

Our property is in the St. Johns County's Greenways/Blueways Master Plan for Equestrian Opportunities and Ecological Opportunities (Plan excerpts enclosed). It is also in the St. Johns Blueway Florida Forever Project, and we have also submitted a Triage application for additional funding that might assist the County.