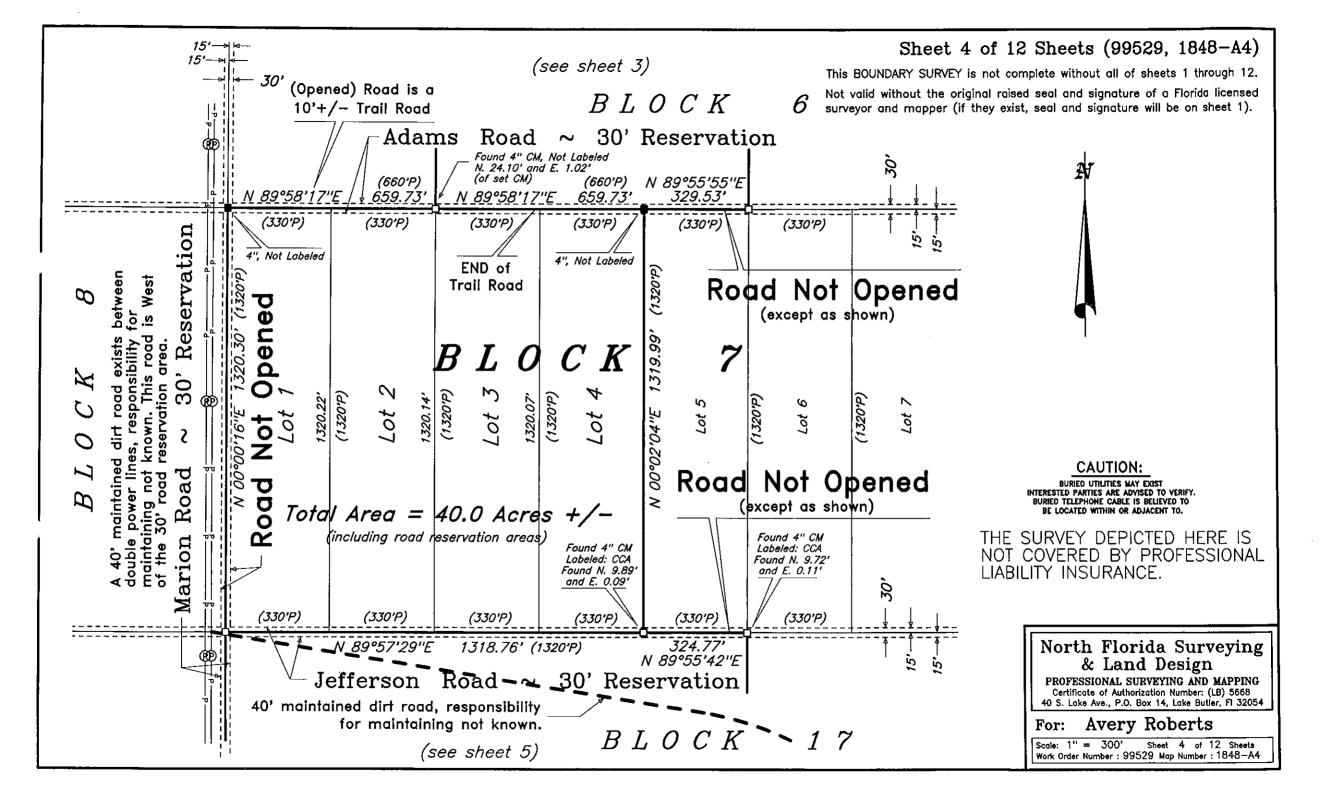

## UNION LAND & TIMBER, CORP.

December 4, 2024

Ryan Mauch, LAMP Staff Liaison 4040 Lewis Speedway St. Augustine, FL 32084

Re: Transmittal Letter and Willing Owner Statement

Land Acquisition and Management Program Application

Roberts Family Union Land & Timber Project

St. Johns County, FL

Dear Mr. Mauch,

I am writing this letter to transmit the subject application and to confirm our interest in negotiating the fee simple sale of our property to St. Johns County for conservation.

Our property is in the St. Johns County's Greenways/Blueways Master Plan for Equestrian Opportunities and Ecological Opportunities (Plan excerpts enclosed). It is also in the St. Johns Blueway Florida Forever Project, and we have also submitted a Triage application for additional funding that might assist the County.