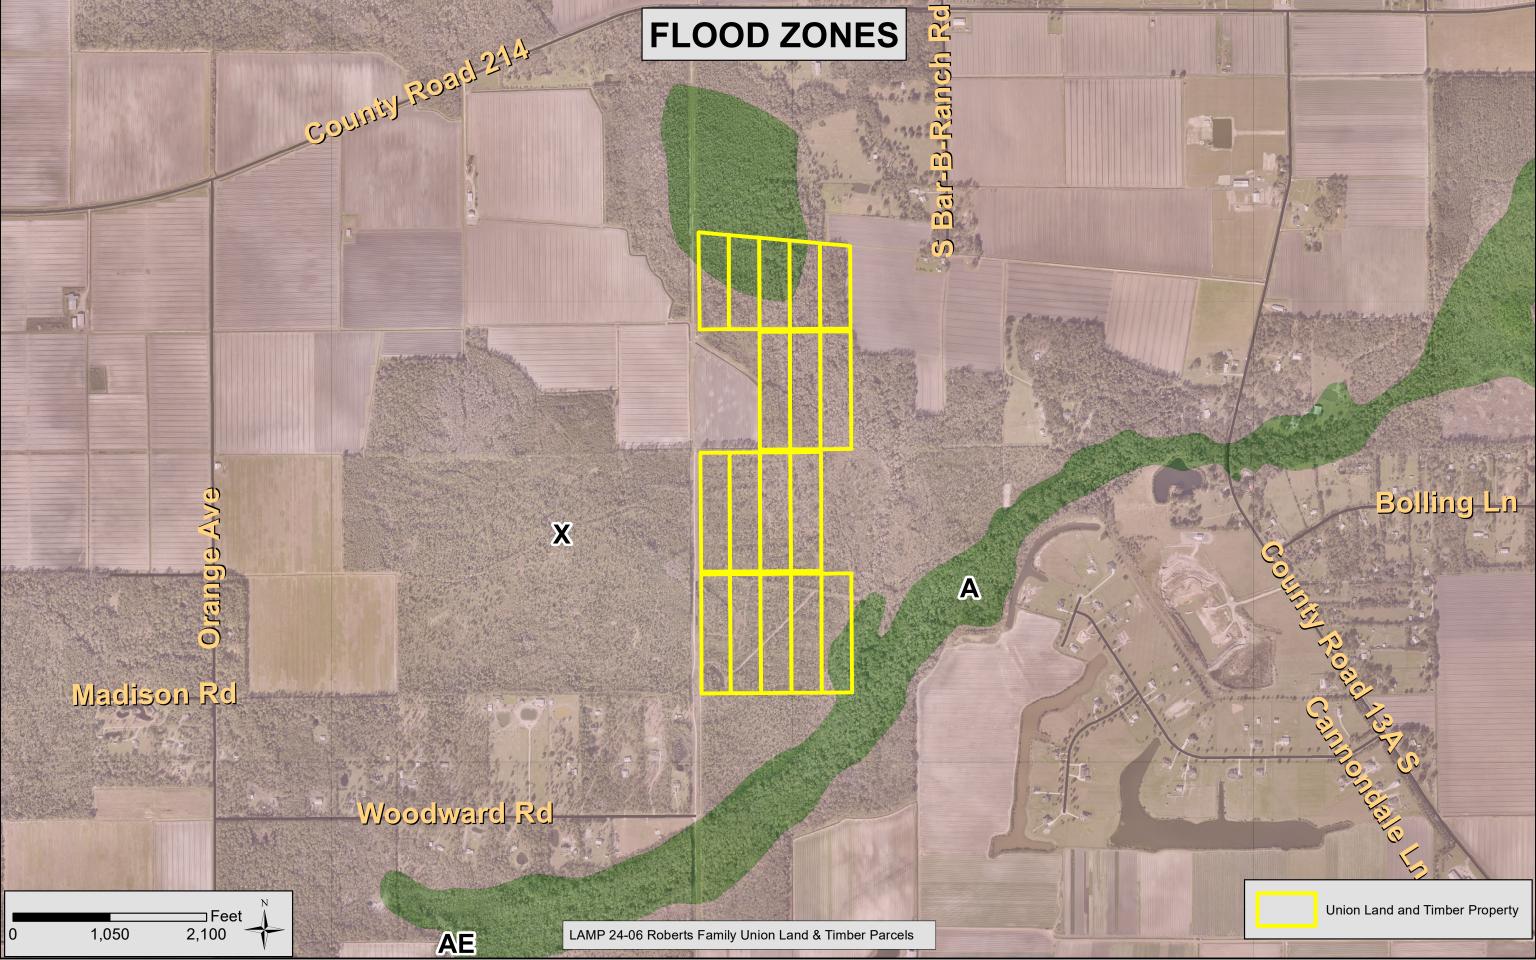

## UNION LAND & TIMBER, CORP.

December 4, 2024

Ryan Mauch, LAMP Staff Liaison 4040 Lewis Speedway St. Augustine, FL 32084

Re: Transmittal Letter and Willing Owner Statement

Land Acquisition and Management Program Application

Roberts Family Union Land & Timber Project

St. Johns County, FL

Dear Mr. Mauch,

I am writing this letter to transmit the subject application and to confirm our interest in negotiating the fee simple sale of our property to St. Johns County for conservation.