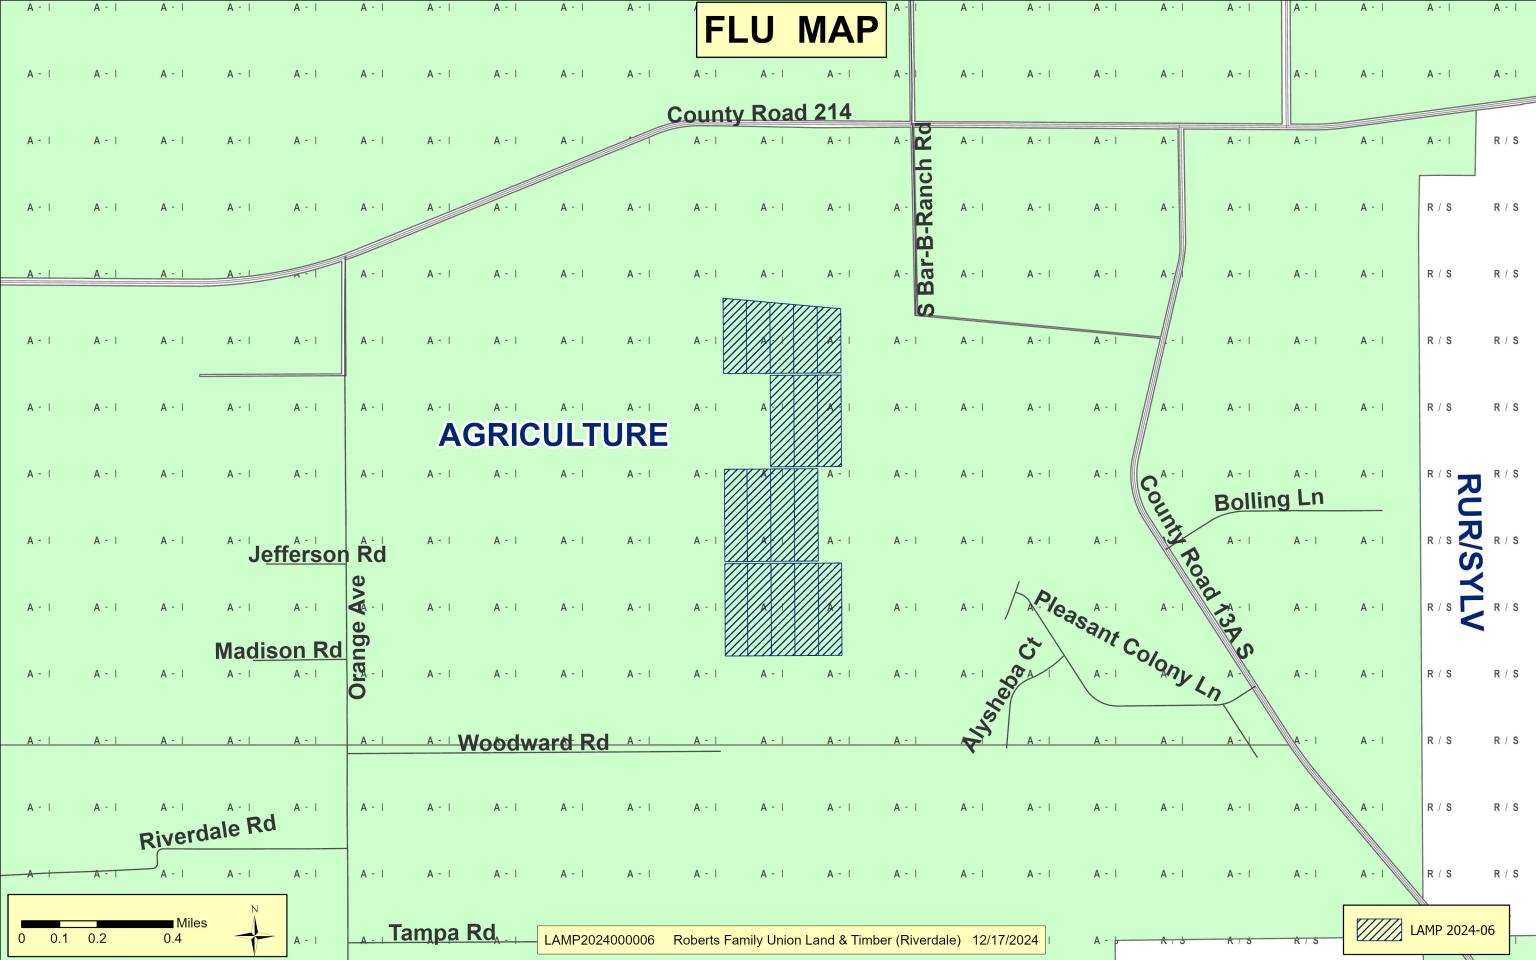

Roberts Family Union Land & Timber Project

St. Johns County, FL

Dear Mr. Mauch,

I am writing this letter to transmit the subject application and to confirm our interest in negotiating the fee simple sale of our property to St. Johns County for conservation.

Our property is in the St. Johns County's Greenways/Blueways Master Plan for Equestrian Opportunities and Ecological Opportunities (Plan excerpts enclosed). It is also in the St. Johns Blueway Florida Forever Project, and we have also submitted a Triage application for additional funding that might assist the County.