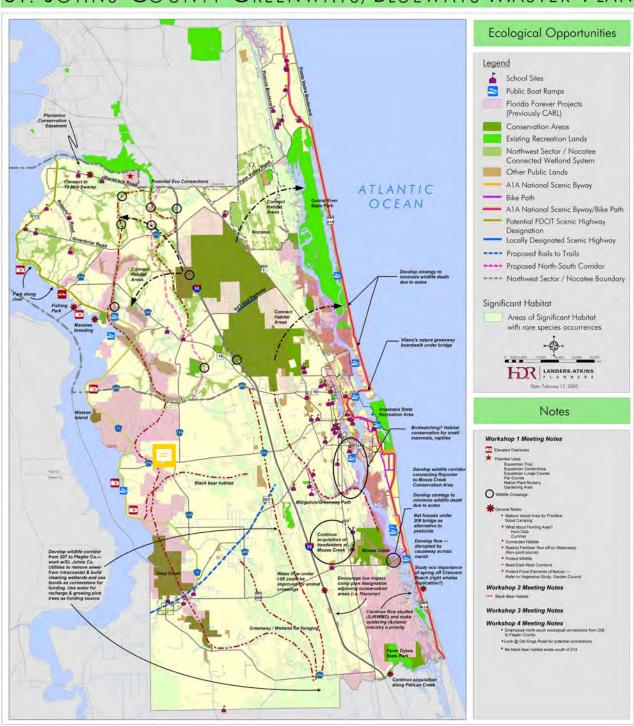

Our property is in the St. Johns County's Greenways/Blueways Master Plan for Equestrian Opportunities and Ecological Opportunities (Plan excerpts enclosed). It is also in the St. Johns Blueway Florida Forever Project, and we have also submitted a Triage application for additional funding that might assist the County.