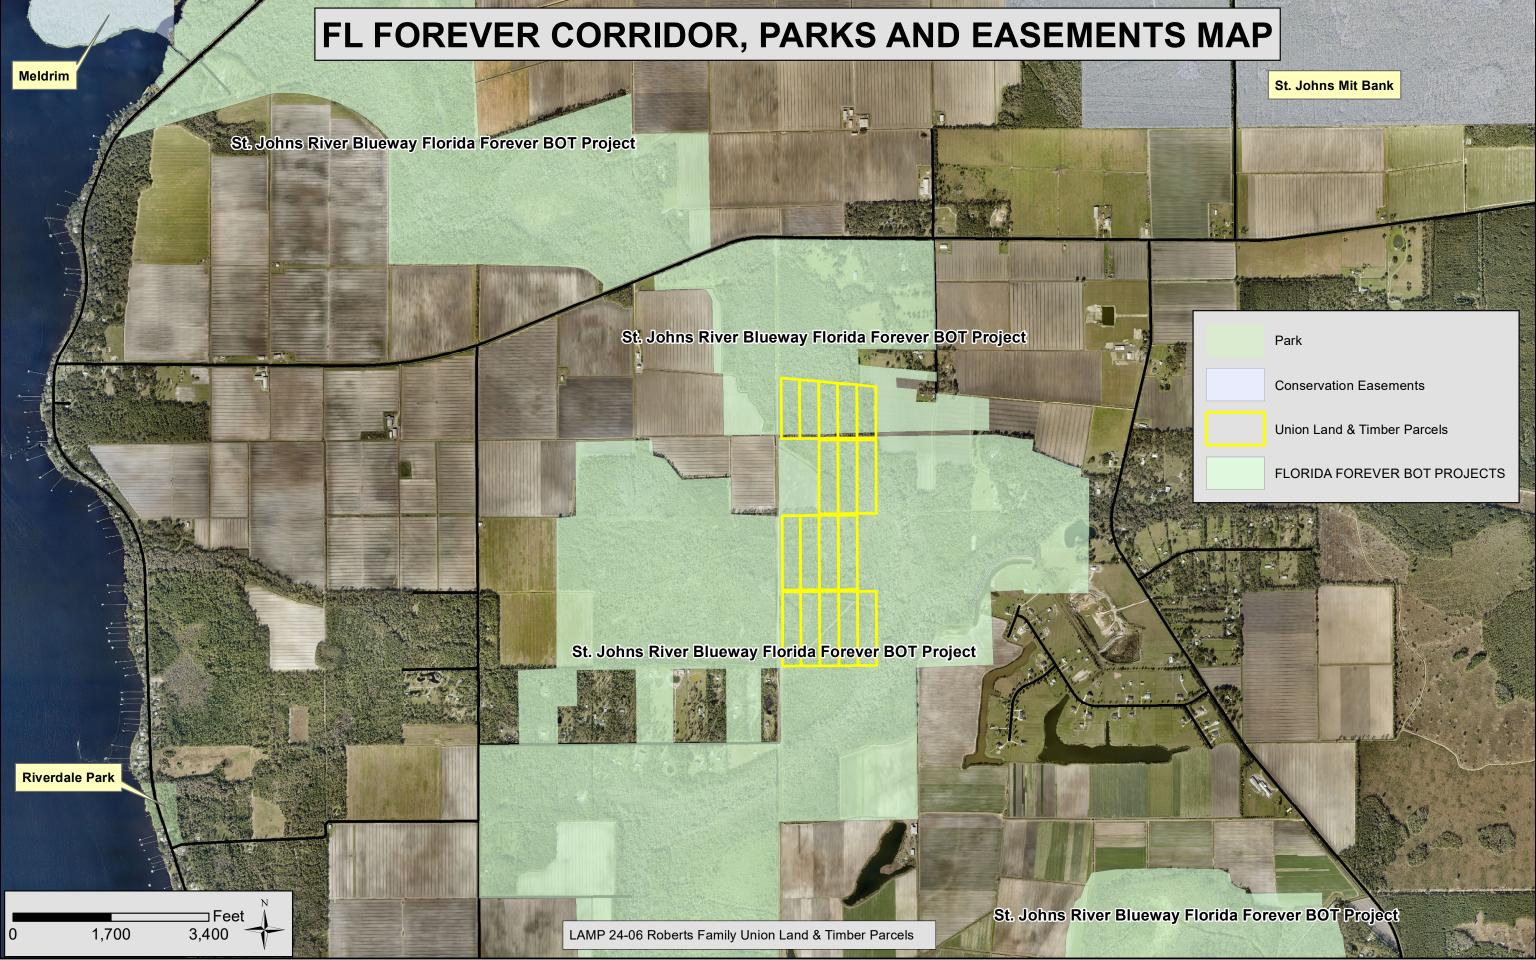

Our property is in the St. Johns County's Greenways/Blueways Master Plan for Equestrian Opportunities and Ecological Opportunities (Plan excerpts enclosed). It is also in the St. Johns Blueway Florida Forever Project, and we have also submitted a Triage application for additional funding that might assist the County.