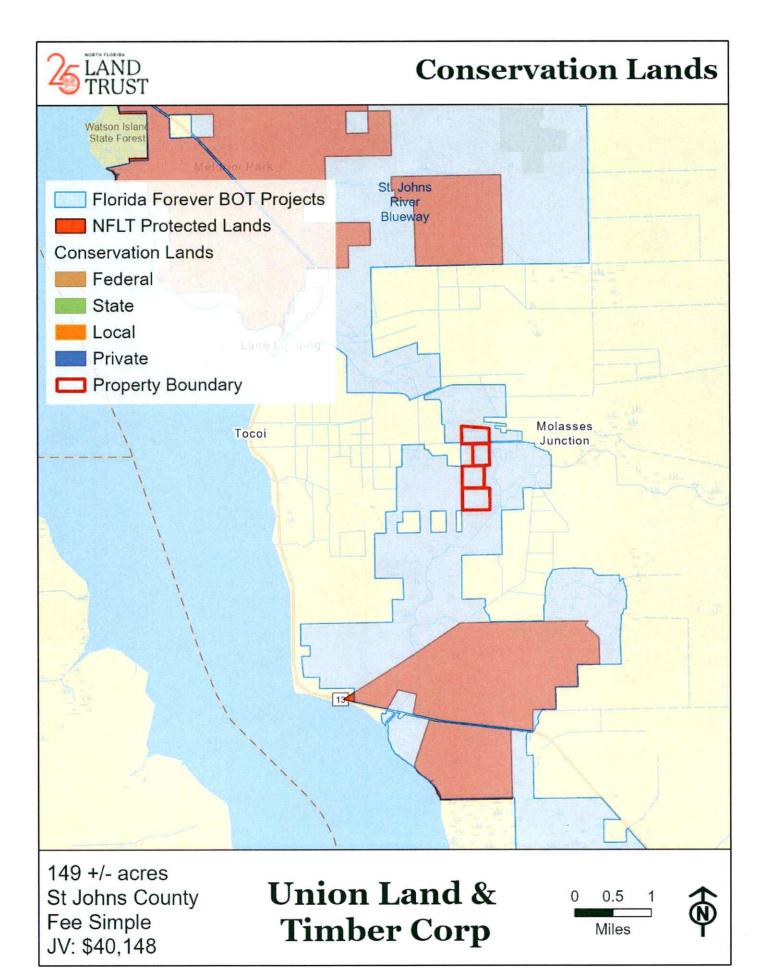

Our property is in the St. Johns County's Greenways/Blueways Master Plan for Equestrian Opportunities and Ecological Opportunities (Plan excerpts enclosed). It is also in the St. Johns Blueway Florida Forever Project, and we have also submitted a Triage application for additional funding that might assist the County.