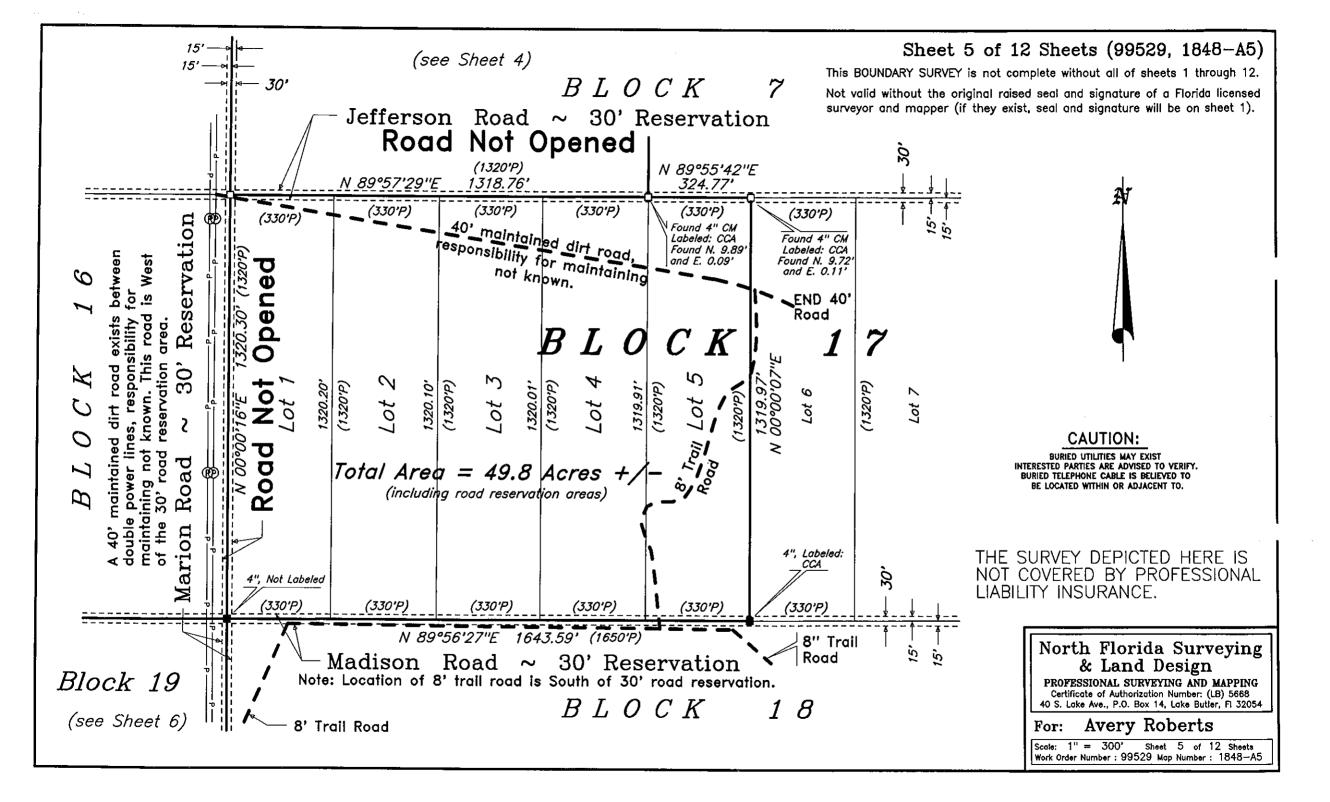

## UNION LAND & TIMBER, CORP.

December 4, 2024

Ryan Mauch, LAMP Staff Liaison 4040 Lewis Speedway St. Augustine, FL 32084

Re: Transmittal Letter and Willing Owner Statement

Land Acquisition and Management Program Application

Roberts Family Union Land & Timber Project

St. Johns County, FL

Dear Mr. Mauch,

I am writing this letter to transmit the subject application and to confirm our interest in negotiating the fee simple sale of our property to St. Johns County for conservation.

Our property is in the St. Johns County's Greenways/Blueways Master Plan for Equestrian Opportunities and Ecological Opportunities (Plan excerpts enclosed). It is also in the St. Johns Blueway Florida Forever Project, and we have also submitted a Triage application for additional funding that might assist the County.