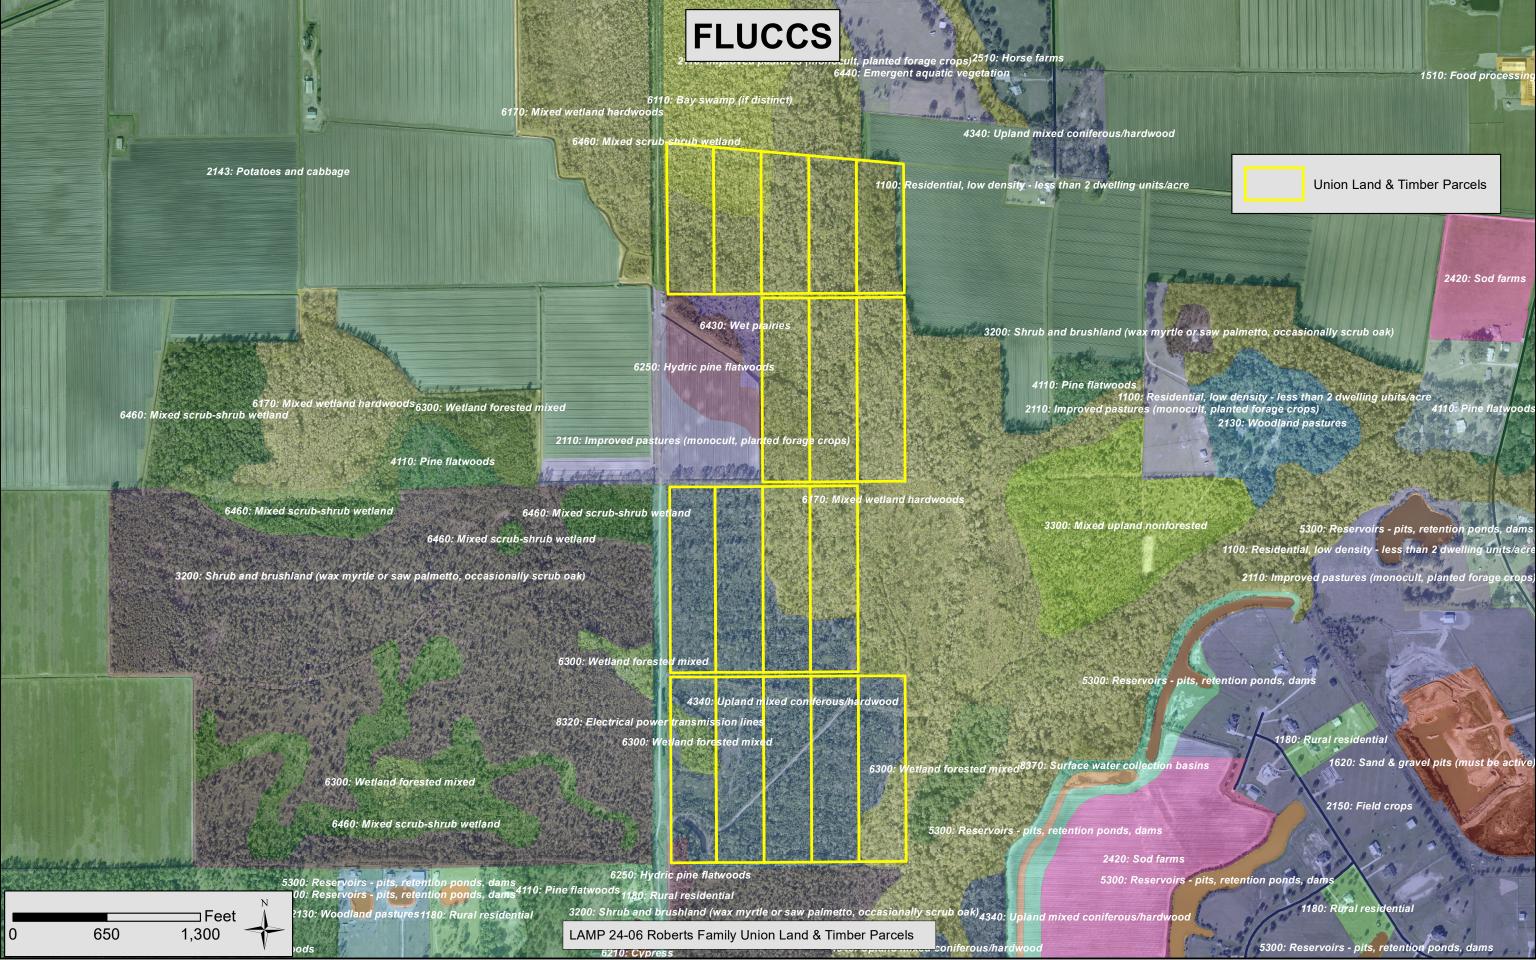

## UNION LAND & TIMBER, CORP.

December 4, 2024

Ryan Mauch, LAMP Staff Liaison 4040 Lewis Speedway St. Augustine, FL 32084

Re: Transmittal Letter and Willing Owner Statement

Land Acquisition and Management Program Application

Roberts Family Union Land & Timber Project

St. Johns County, FL

Dear Mr. Mauch,

I am writing this letter to transmit the subject application and to confirm our interest in negotiating the fee simple sale of our property to St. Johns County for conservation.

Our property is in the St. Johns County's Greenways/Blueways Master Plan for Equestrian Opportunities and Ecological Opportunities (Plan excerpts enclosed). It is also in the St. Johns Blueway Florida Forever Project, and we have also submitted a Triage application for additional funding that might assist the County.