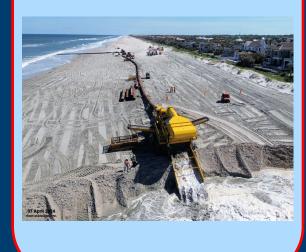

#### **FEMA**

- Reimbursement
  FY 23 \$8,406,374
  FY 24 to date \$8,377,952
- 38 Open Projects
   Obligated \$76,801,416
   Reimbursed \$46,036,742

- Ponte Vedra Beach Nourishment Project (under construction) \$ 39M
- South Ponte Vedra Dune Project (completed 2022) \$ 12M
- South Ponte Vedra Park Repairs FEMA Cat G (completed 2023) \$ 300K
- SPV and Vilano Beach USACE CSRM (completed early 2024) \$ 20M
- Porpoise Point Drive Armoring (completed early 2024) \$ 1M
- St Augustine USACE SPP (under construction) \$ 33.5M
- Hurricane Ian & Nicole FEMA Dune Enhancement Project (completed 2023) \$ 12M
- Hurricane Matthew & Irma FEMA Dune Enhancement Project (Completed 2022) \$ 35M
- Summer Haven ICWW Dredge Disposal Project (completed early 2024) \$ 6M