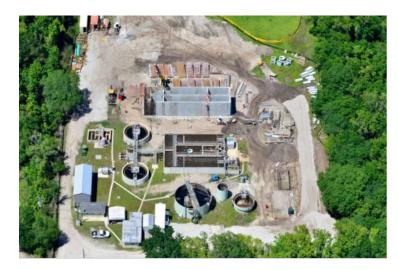

#### **FEMA**

- Reimbursement
  FY 23 \$8,406,374
  FY 24 to date \$8,377,952
- 38 Open Projects
   Obligated \$76,801,416
   Reimbursed \$46,036,742

- Ponte Vedra Beach Nourishment Project (under construction) \$ 39M
- South Ponte Vedra Dune Project (completed 2022) \$ 12M
- South Ponte Vedra Park Repairs FEMA Cat G (completed 2023) \$ 300K
- SPV and Vilano Beach USACE CSRM (completed early 2024) \$ 20M
- Porpoise Point Drive Armoring (completed early 2024) \$ 1M
- St Augustine USACE SPP (under construction) \$ 33.5M
- Hurricane Ian & Nicole FEMA Dune Enhancement Project (completed 2023) \$ 12M
- Hurricane Matthew & Irma FEMA Dune Enhancement Project (Completed 2022) \$ 35M
- Summer Haven ICWW Dredge Disposal Project (completed early 2024) \$ 6M