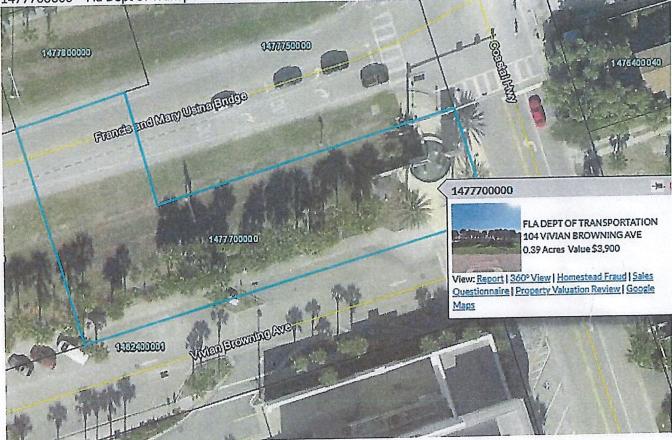

The fountain / gateway feature is in the ROW of the Town Center. There is no physical address. 1477700000 – Fla Dept of Transportation

Sallie O'Hara, Executive Director Vilano Beach Main Street, Inc. 904-540-0402 (c) ; 904-827-7411 (o) Sallie ohara@vilanobeachfl.com tarahillspecialties@gmail.com

## **Property Use:**

The Gateway Town Center feature located by the fountain is on public property at the corner of Coastal Highway and A1A near the traffic light. The original neon sign has been removed after 20 years of use. The Poplar Fountain mosaics were removed from the structure now demolished for the future Town Home development underway. The original message marque on the south side of the monument was temporarily removed for pressure washing and will be replaced as originally installed.