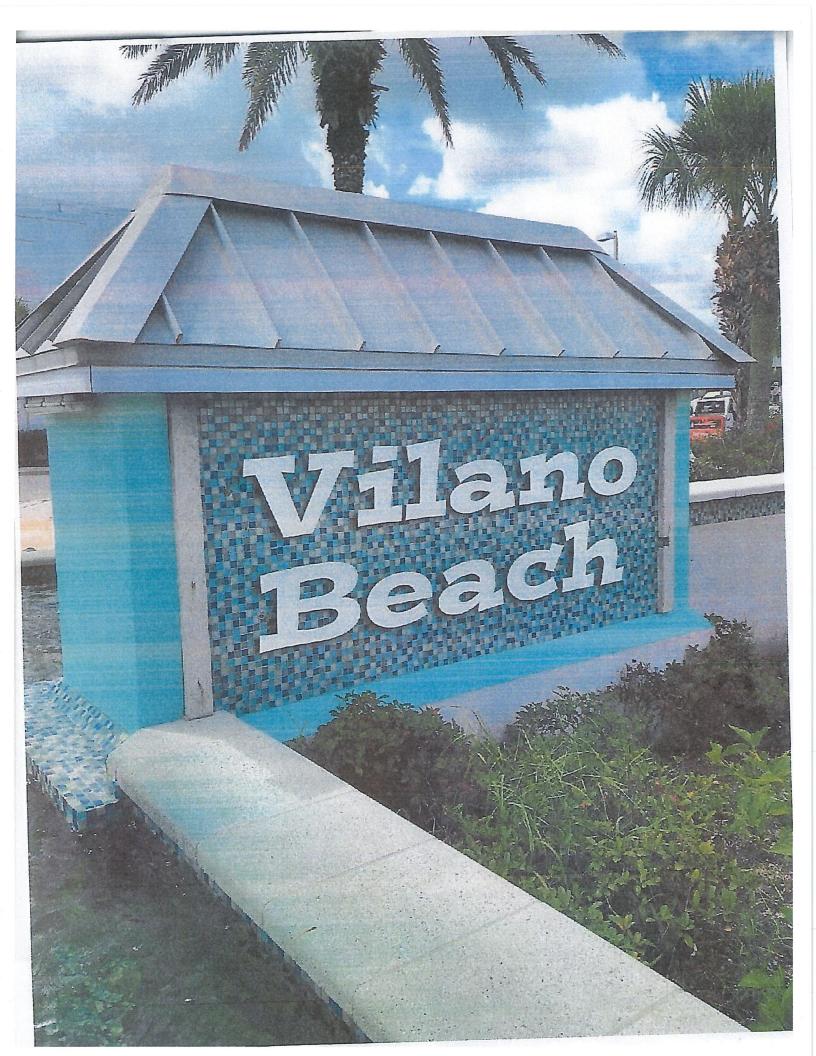

**Applicable Standards:** Land Development Code (LDC) Section 3.10.00 North Coastal Overlay District: Vilano Beach Town Center Overlay, Section 3.10.05.I – Signage Standards

**Summary of Request:** Request design approval for the proposed enhancement to the gateway feature into the Vilano Beach Town Center. Applicant proposes a new simple sign, "Vilano Beach" to be mounted on the north side of the tile monument structure. The enhancement also includes the placement of the Mosaics that were preserved from the Poplar Road Fountain onto the Gateway Structure. There are 10 mosaic tiles, each measuring 24" x 24". The original message marque on the south face of the monument sign was temporarily removed for pressure washing, and will be replaced as originally installed.

## **Proposed Enhancements (Northern Face)**

With the ongoing growth and passing of nearly 20 years since the pavilions, gateway features and streetscape infrastructure projects were completed, the community of Vilano has expressed an immediate need (via community survey) to refresh some elements - specifically the Gateway Feature at the entrance to the Town Center. The dilapidated signage has been removed, fountain pressure washed and repaired. The structure now needs replacement signage.

The Poplar Fountain historic mosaics are proposed to be moved to the Gateway Feature and a new simple sign for "Vilano Beach" inserted on the tile monument structure. Up lighting will be provided at a future date.

## **Property Use:**

The Gateway Town Center feature located by the fountain is on public property at the corner of Coastal Highway and A1A near the traffic light. The original neon sign has been removed after 20 years of use. The Poplar Fountain mosaics were removed from the structure now demolished for the future Town Home development underway. The original message marque on the south side of the monument was temporarily removed for pressure washing and will be replaced as originally installed.