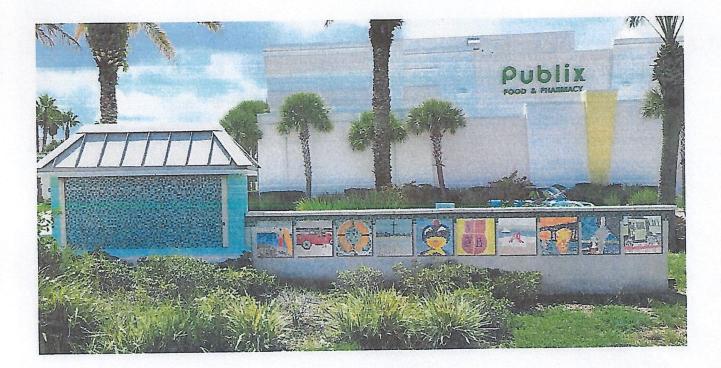

**Applicable Standards:** Land Development Code (LDC) Section 3.10.00 North Coastal Overlay District: Vilano Beach Town Center Overlay, Section 3.10.05.I – Signage Standards

**Summary of Request:** Request design approval for the proposed enhancement to the gateway feature into the Vilano Beach Town Center. Applicant proposes a new simple sign, "Vilano Beach" to be mounted on the north side of the tile monument structure. The enhancement also includes the placement of the Mosaics that were preserved from the Poplar Road Fountain onto the Gateway Structure. There are 10 mosaic tiles, each measuring 24" x 24". The original message marque on the south face of the monument sign was temporarily removed for pressure washing, and will be replaced as originally installed.

## Infrastructure Improvements – Community Need:

The objective of economic revitalization is to transform downtown space into a vibrant business district attracting destination tourists and residents. Advertising, retail promotions, special events, and marketing campaigns help sell the image and promise of Main Street to the community and surrounding region. Mosaics are a consistent art theme throughout the Town Center. In 2012 the Nature Board Walk was improved with a grant funded mosaic art project updating the boardwalk with nature themed mosaics. In 2016 another grant projects funded the Poplar Public Fountain historic mosaic project depicting Vilano Beach history.

The Poplar Fountain historic mosaics are proposed to be moved to the Gateway Feature and a new simple sign for "Vilano Beach" inserted on the tile monument structure. Up lighting will be provided at a future date.