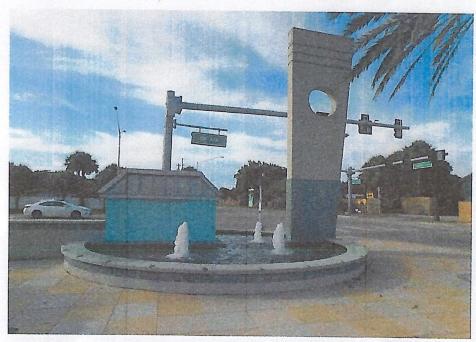

**Applicable Standards:** Land Development Code (LDC) Section 3.10.00 North Coastal Overlay District: Vilano Beach Town Center Overlay, Section 3.10.05.I – Signage Standards

**Summary of Request:** Request design approval for the proposed enhancement to the gateway feature into the Vilano Beach Town Center. Applicant proposes a new simple sign, "Vilano Beach" to be mounted on the north side of the tile monument structure. The enhancement also includes the placement of the Mosaics that were preserved from the Poplar Road Fountain onto the Gateway Structure. There are 10 mosaic tiles, each measuring 24" x 24". The original message marque on the south face of the monument sign was temporarily removed for pressure washing, and will be replaced as originally installed.

## **Proposed Enhancements (Northern Face)**

With the ongoing growth and passing of nearly 20 years since the pavilions, gateway features and streetscape infrastructure projects were completed, the community of Vilano has expressed an immediate need (via community survey) to refresh some elements - specifically the Gateway Feature at the entrance to the Town Center. The dilapidated signage has been removed, fountain pressure washed and repaired. The structure now needs replacement signage.

The Poplar Fountain historic mosaics are proposed to be moved to the Gateway Feature and a new simple sign for "Vilano Beach" inserted on the tile monument structure. Up lighting will be provided at a future date.

## **Property Use:**

The Gateway Town Center feature located by the fountain is on public property at the corner of Coastal Highway and A1A near the traffic light. The original neon sign has been removed after 20 years of use. The Poplar Fountain mosaics were removed from the structure now demolished for the future Town Home development underway. The original message marque on the south side of the monument was temporarily removed for pressure washing and will be replaced as originally installed.