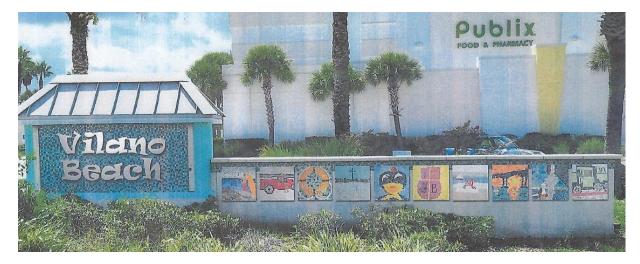

**Applicable Standards:** Land Development Code (LDC) Section 3.10.00 North Coastal Overlay District: Vilano Beach Town Center Overlay, Section 3.10.05.I – Signage Standards

**Summary of Request:** Request design approval for the proposed enhancement to the gateway feature into the Vilano Beach Town Center. Applicant proposes a new simple sign, "Vilano Beach" to be mounted on the north side of the tile monument structure. The enhancement also includes the placement of the Mosaics that were preserved from the Poplar Road Fountain onto the Gateway Structure. There are 10 mosaic tiles, each measuring 24" x 24". The original message marque on the south face of the monument sign was temporarily removed for pressure washing, and will be replaced as originally installed.

## **Proposed Enhancements (Northern Face)**

The Poplar Fountain historic mosaics are proposed to be moved to the Gateway Feature and a new simple sign for "Vilano Beach" inserted on the tile monument structure. Up lighting will be provided at a future date.

## **Property Use:**

The Gateway Town Center feature located by the fountain is on public property at the corner of Coastal Highway and A1A near the traffic light. The original neon sign has been removed after 20 years of use. The Poplar Fountain mosaics were removed from the structure now demolished for the future Town Home development underway. The original message marque on the south side of the monument was temporarily removed for pressure washing and will be replaced as originally installed.