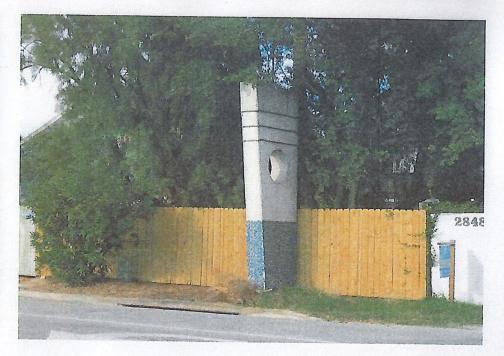

With the ongoing growth and passing of nearly 20 years since the pavilions, gateway features and streetscape infrastructure projects were completed, the community of Vilano has expressed an immediate need (via community survey) to refresh some elements - specifically the Gateway Feature at the entrance to the Town Center. The dilapidated signage has been removed, fountain pressure washed and repaired. The structure now needs replacement signage.

## **Property Use:**

The Gateway Town Center feature located by the fountain is on public property at the corner of Coastal Highway and A1A near the traffic light. The original neon sign has been removed after 20 years of use. The Poplar Fountain mosaics were removed from the structure now demolished for the future Town Home development underway. The original message marque on the south side of the monument was temporarily removed for pressure washing and will be replaced as originally installed.