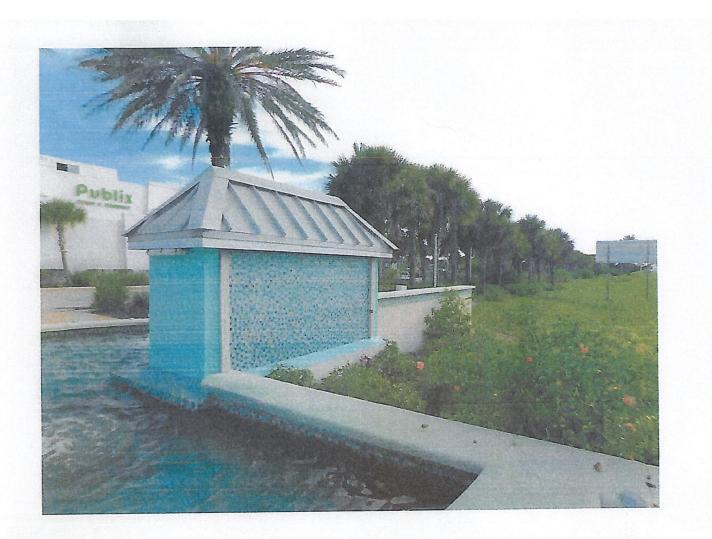

## Infrastructure Improvements – Community Need:

The objective of economic revitalization is to transform downtown space into a vibrant business district attracting destination tourists and residents. Advertising, retail promotions, special events, and marketing campaigns help sell the image and promise of Main Street to the community and surrounding region. Mosaics are a consistent art theme throughout the Town Center. In 2012 the Nature Board Walk was improved with a grant funded mosaic art project updating the boardwalk with nature themed mosaics. In 2016 another grant projects funded the Poplar Public Fountain historic mosaic project depicting Vilano Beach history.

The Poplar Fountain historic mosaics are proposed to be moved to the Gateway Feature and a new simple sign for "Vilano Beach" inserted on the tile monument structure. Up lighting will be provided at a future date.

## **Property Use:**

The Gateway Town Center feature located by the fountain is on public property at the corner of Coastal Highway and A1A near the traffic light. The original neon sign has been removed after 20 years of use. The Poplar Fountain mosaics were removed from the structure now demolished for the future Town Home development underway. The original message marque on the south side of the monument was temporarily removed for pressure washing and will be replaced as originally installed.