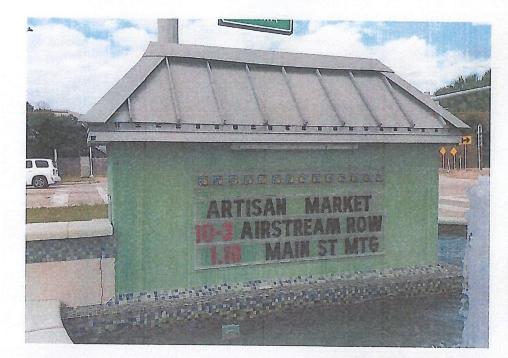

With the ongoing growth and passing of nearly 20 years since the pavilions, gateway features and streetscape infrastructure projects were completed, the community of Vilano has expressed an immediate need (via community survey) to refresh some elements - specifically the Gateway Feature at the entrance to the Town Center. The dilapidated signage has been removed, fountain pressure washed and repaired. The structure now needs replacement signage.

## **Property Use:**

The Gateway Town Center feature located by the fountain is on public property at the corner of Coastal Highway and A1A near the traffic light. The original neon sign has been removed after 20 years of use. The Poplar Fountain mosaics were removed from the structure now demolished for the future Town Home development underway. The original message marque on the south side of the monument was temporarily removed for pressure washing and will be replaced as originally installed.