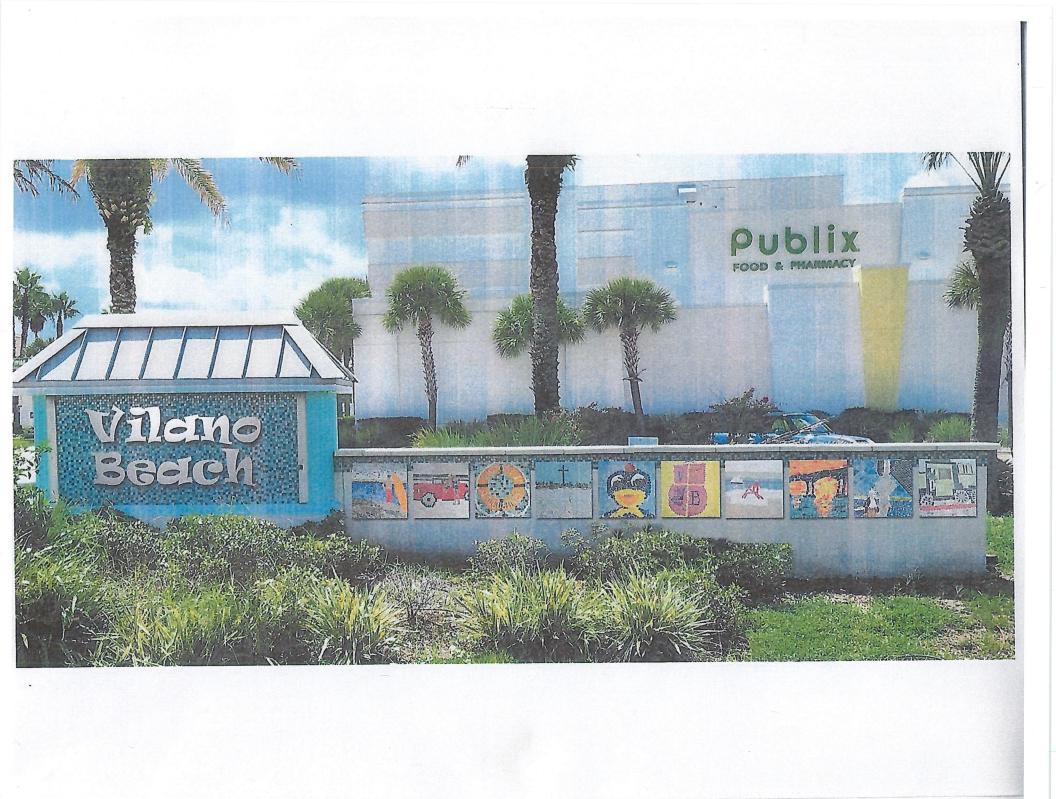

**Applicable Standards:** Land Development Code (LDC) Section 3.10.00 North Coastal Overlay District: Vilano Beach Town Center Overlay, Section 3.10.05.I – Signage Standards

**Summary of Request:** Request design approval for the proposed enhancement to the gateway feature into the Vilano Beach Town Center. Applicant proposes a new simple sign, "Vilano Beach" to be mounted on the north side of the tile monument structure. The enhancement also includes the placement of the Mosaics that were preserved from the Poplar Road Fountain onto the Gateway Structure. There are 10 mosaic tiles, each measuring 24" x 24". The original message marque on the south face of the monument sign was temporarily removed for pressure washing, and will be replaced as originally installed.

## **Proposed Enhancements (Northern Face)**

The Poplar Fountain historic mosaics are proposed to be moved to the Gateway Feature and a new simple sign for "Vilano Beach" inserted on the tile monument structure. Up lighting will be provided at a future date.

## **Property Use:**

The Gateway Town Center feature located by the fountain is on public property at the corner of Coastal Highway and A1A near the traffic light. The original neon sign has been removed after 20 years of use. The Poplar Fountain mosaics were removed from the structure now demolished for the future Town Home development underway. The original message marque on the south side of the monument was temporarily removed for pressure washing and will be replaced as originally installed.