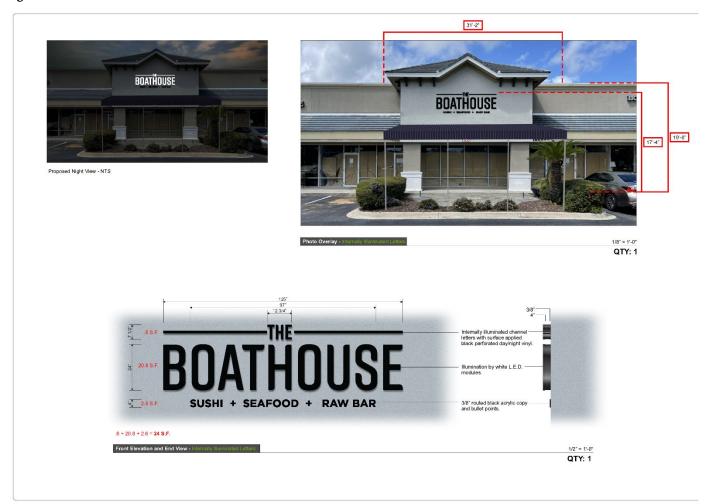

The colors and materials of the proposed signage appears to be consistent with PVZDR Section VIII.Q.5.(e). Design Elements and Materials. The proposed design and colors appear subdued and in harmony with the overall expectations of the Ponte Vedra Overlay District. The applicant has proposed the wall sign to be black channel lettering with black returns. The wall sign as proposed may be inconsistent with other signs in neighboring shopping centers. The closes example of a similar sign can be found on the neighboring building wall sign (Brower Financial Group) that features darker colored lettering. Additionally, when lit at night, the channel letter LEDs will illuminate the sign in a white color. Below is the sign details and rendering:

Proposed Night View - NTS

Photo Overlay - Internally Illuminated Le

1/8" = 1'-0"

QTY: 1

Front Elevation and End View - Internally Illuminated Letters

1/2" = 1'-0"

QTY: 1

1282 Energy Cove Ct. Green Cove Springs,FL 32043