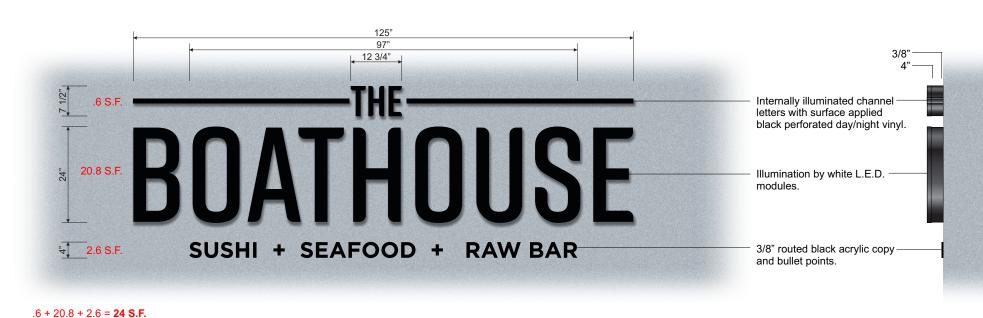

The colors and materials of the proposed signage appears to be consistent with PVZDR Section VIII.Q.5.(e). Design Elements and Materials. The proposed design and colors appear subdued and in harmony with the overall expectations of the Ponte Vedra Overlay District. The applicant has proposed the wall sign to be black channel lettering with black returns. The wall sign as proposed may be inconsistent with other signs in neighboring shopping centers. The closes example of a similar sign can be found on the neighboring building wall sign (Brower Financial Group) that features darker colored lettering. Additionally, when lit at night, the channel letter LEDs will illuminate the sign in a white color. Below is the sign details and rendering:

- d. In construing the provisions of this section, Signs erected within or upon show windows, display windows or doors containing letters not exceeding six (6) inches in height shall not be counted in computing the number of Wall or Hanging Signs.
- e. One (1) Ground Sign of the following maximum sizes, in addition to Wall Signs, may be installed when used in connection with a business conducted on the premises, and shall be on-site. Said Sign may be double-faced and shall not create a traffic hazard or endanger the public safety.
- (1) For uses occupying five (5) acres or less, the total Ground Sign Face Area shall not exceed thirty-two (32) square feet per Sign face. For uses occupying more than two (2) acres, one such Sign is authorized for each Street Frontage.
- (2) For shopping/office centers occupying more than five (5) acres, the total area per face may not exceed eighty (80) square feet, and one such Sign is authorized for each Street Frontage. The provisions of the Overlay District shall apply.
- f. For office and professional Buildings with multiple tenants, one (1) directory Sign containing the names of individuals, organizations or businesses occupying the Building not exceeding fifteen (15) square feet per face area.
- g. Signs installed with molded letters shall be measured at the most extreme limits of length and width and the area shall be computed from these measurements for conformance to the face area limitations.

# **Growth Management Department** Planning and Zoning Section 4040 Lewis Speedway, St. Augustine, FL 32084

Phone: 904.209.0675; Fax: 904.209-0576

| Date                                                                                                                                                                                                                  | 11-14                                        | -23                                 | Overlay Distric                                                      | t Palm                 | Valley Power                    | Vector P                         | Property I                 | ) No (Strap)                   | 051280                    | 0050                  |
|-----------------------------------------------------------------------------------------------------------------------------------------------------------------------------------------------------------------------|----------------------------------------------|-------------------------------------|----------------------------------------------------------------------|------------------------|---------------------------------|----------------------------------|----------------------------|--------------------------------|---------------------------|-----------------------|
| Applica                                                                                                                                                                                                               | ant He                                       | ritage Sig                          | ns Inc.                                                              |                        | Phone Number                    |                                  | 904-529-7446               |                                |                           |                       |
| Address PO Box 236                                                                                                                                                                                                    |                                              |                                     |                                                                      |                        |                                 | Fax Number                       |                            |                                |                           |                       |
| City                                                                                                                                                                                                                  | City Green Cove Spgs State FL Zip Code 32043 |                                     |                                                                      |                        | 32043                           | E-mail chuck@heritagesignsfl.com |                            |                                |                           |                       |
| Project Name The Boathouse                                                                                                                                                                                            |                                              |                                     |                                                                      |                        |                                 |                                  |                            |                                |                           |                       |
| Project Address & Location 240 A1A North Suite 5, Ponte Vedra Beach, FL. 32082                                                                                                                                        |                                              |                                     |                                                                      |                        |                                 |                                  |                            |                                |                           |                       |
| Type of Ro<br>Check all t                                                                                                                                                                                             | eview<br>that apply                          | ☑ Comr                              | mercial Use 🔲 N                                                      | Multi-family           | / Use   Other                   | :                                |                            |                                |                           |                       |
| The Project Involves  Check all that apply  New Building Changes to an existing Building Exterior Repainting Signage (Individual)  Unified Sign Plan Fences / Walls Parking / Lighting Landscaping / Buffers  Other:  |                                              |                                     |                                                                      |                        |                                 |                                  |                            |                                |                           |                       |
| Describe Project and work proposed to be done (Provide additional information by attachment as needed)  Provide & install one set of flush mounted LED lighted channel letters to read: "The Boathouse" & non-lighted |                                              |                                     |                                                                      |                        |                                 |                                  |                            |                                |                           |                       |
| Sushi+<br>white fa                                                                                                                                                                                                    | Seafood<br>aces, and                         | +Raw Bar<br>d light whit<br>ev ∫ac∙ | "Sushi+Seafood<br>(4"x97"=2.6 sq<br>e. Flat cut out lo<br>25 to have | ft) Total<br>etters to | sq ft=24. Cha<br>be 3/8" routed | innel lette<br>d black ac        | ers to have<br>crylic. Sig | ve black retu<br>yn to be cent | irns, black<br>tered on s | trimcap,<br>ign band. |
| Signature                                                                                                                                                                                                             | e of Ownfer                                  |                                     | FORMATION IS CO<br>uthorized to repre                                |                        | pplication:                     |                                  |                            |                                |                           |                       |
| Signed By                                                                                                                                                                                                             | У                                            |                                     |                                                                      |                        |                                 |                                  |                            |                                |                           |                       |
| Printed o                                                                                                                                                                                                             | or typed na                                  | me(s) Ch                            | arles L Knight                                                       |                        |                                 |                                  |                            |                                |                           |                       |
| Contact Ir                                                                                                                                                                                                            | nformation                                   | of person t                         | to receive all corre                                                 | spondenc               | e if different tha              | n applican                       | t:                         |                                |                           |                       |
| ☑ Phor                                                                                                                                                                                                                | ne Numbe                                     | 904-529-                            | 7446                                                                 | lumber _               |                                 | ☑E-mai                           | chuck                      | @heritages                     | signsfl.co                | m                     |
| Posta                                                                                                                                                                                                                 | al Address                                   |                                     |                                                                      |                        |                                 | Name                             |                            |                                |                           |                       |
| City                                                                                                                                                                                                                  |                                              |                                     | State                                                                | Zip Cod                | le                              |                                  |                            |                                |                           |                       |
|                                                                                                                                                                                                                       |                                              |                                     | Zoning Section at<br>stions concerning                               |                        |                                 | any special                      | assistanc                  | e or accommo                   | dations to a              | ittend the            |
| Please lis                                                                                                                                                                                                            |                                              |                                     | rently under revie                                                   | w or recen             | tly approved w                  | nich may as                      | ssist in the               | review of this                 | application               | including             |