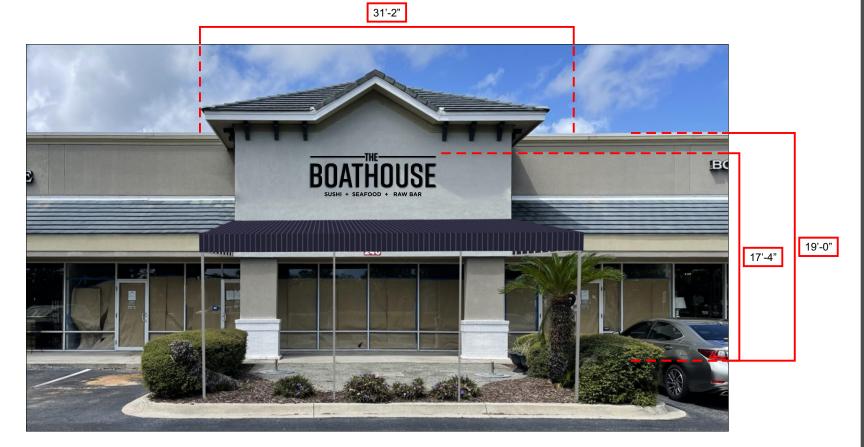

### **Staff Review**

**Planning Division:** The subject site is located within the Merchants Plaza Shopping Center, on the west side of A1A North, approximately 0.84 miles north of the intersection of Solana Road and A1A N. The proposed New Boathouse Restaurant will occupy the tenant space of former Zoë's Kitchen location within the Merchants Plaza Shopping Center

The colors and materials of the proposed signage appears to be consistent with PVZDR Section VIII.Q.5.(e). Design Elements and Materials. The proposed design and colors appear subdued and in harmony with the overall expectations of the Ponte Vedra Overlay District. The applicant has proposed the wall sign to be black channel lettering with black returns. The wall sign as proposed may be inconsistent with other signs in neighboring shopping centers. The closes example of a similar sign can be found on the neighboring building wall sign (Brower Financial Group) that features darker colored lettering. Additionally, when lit at night, the channel letter LEDs will illuminate the sign in a white color. Below is the sign details and rendering: