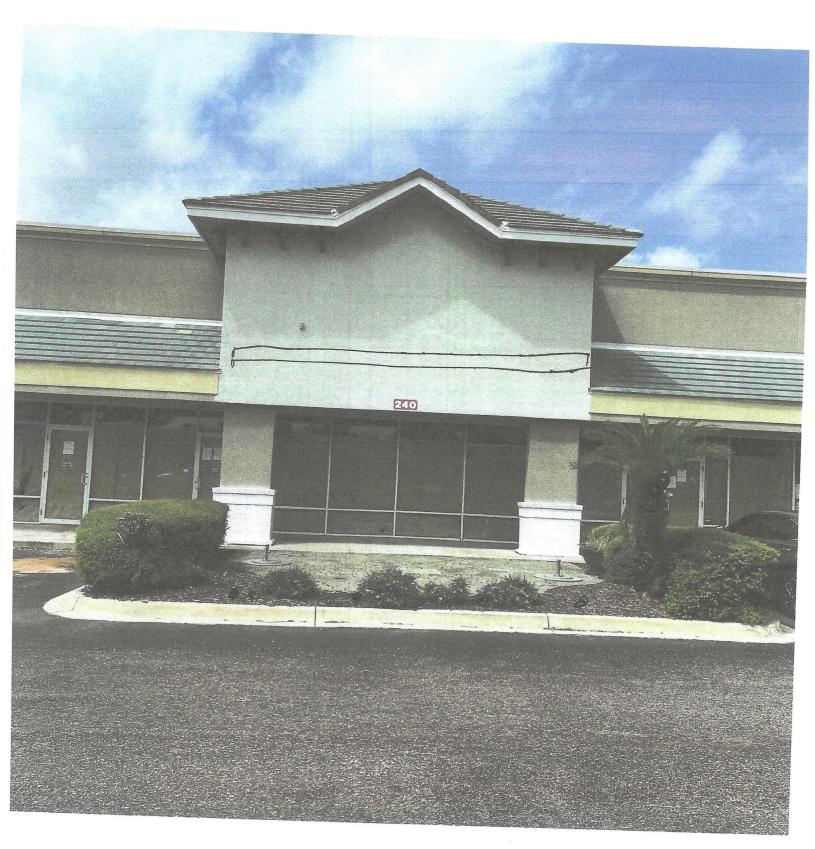

#### **Staff Review**

**Planning Division:** The subject site is located within the Merchants Plaza Shopping Center property, on the west side of A1A North, approximately 0.84 miles north of the intersection of Solana Road and A1A N. The proposed New Boathouse Restaurant will occupy the tenant space of the former Zoë's Kitchen Location, within the Merchants Plaza Shopping Center. The applicant has provided the location of the proposed canopy as demonstrated below:

#### Figure 1:

The colors and materials of the proposed canopy appears to be consistent with PVZDR Section VIII.Q.5(e). Design Elements and Materials of the Ponte Vedra Zoning District Regulations. The proposed design and colors appear subdued and in harmony with the overall expectations of the Ponte Vedra Overlay District. Currently, some shopping centers along A1A N, within close proximity of the Merchants Plaza Shopping Center has similar existing awnings. For example, the applicant has described the awning of JJ's Bistro located at The Shoppes of Ponte Vedra, would be similar to the color and materials to what is being proposed for the Boathouse Restaurant.