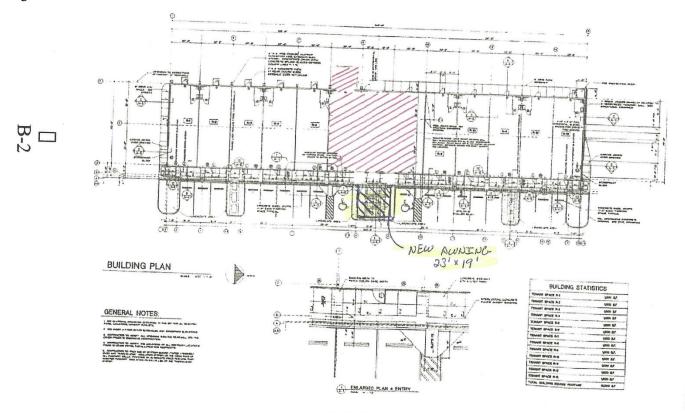

#### Figure 1:

The colors and materials of the proposed canopy appears to be consistent with PVZDR Section VIII.Q.5(e). Design Elements and Materials of the Ponte Vedra Zoning District Regulations. The proposed design and colors appear subdued and in harmony with the overall expectations of the Ponte Vedra Overlay District. Currently, some shopping centers along A1A N, within close proximity of the Merchants Plaza Shopping Center has similar existing awnings. For example, the applicant has described the awning of JJ's Bistro located at The Shoppes of Ponte Vedra, would be similar to the color and materials to what is being proposed for the Boathouse Restaurant.

Figure 2.

Figure 3.