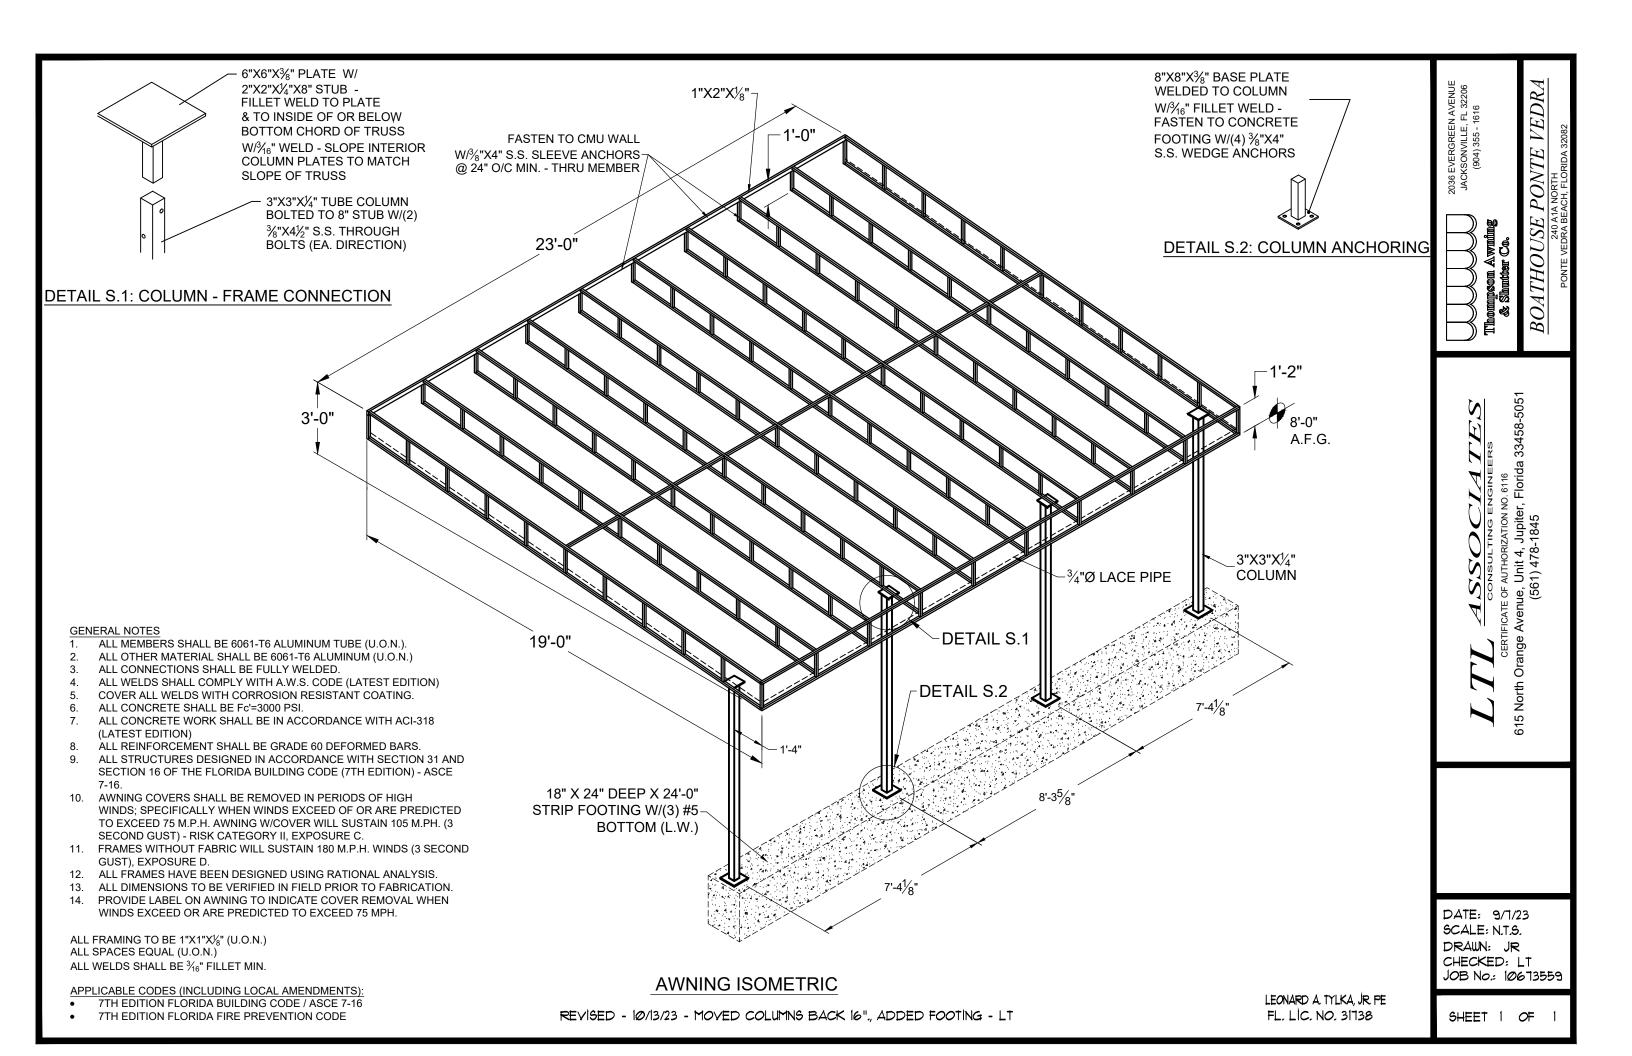

2036 Evergreen Ave Jacksonville, FL 32206

Location: 240 A1A North
FLUM: Commercial

**Zoning:** R-3 Commercial District

Applicable Standards: Ponte Vedra Zoning District Regulations

**Summary of Request:** Applicant is Requesting design approval to install a new canopy for an outdoor dining area, located at 240 A1A North, within the Merchants Plaza Shopping Center. The applicant has confirmed they will be providing physical color/material samples for the Board to review at the hearing.

#### **Staff Review**

**Planning Division:** The subject site is located within the Merchants Plaza Shopping Center property, on the west side of A1A North, approximately 0.84 miles north of the intersection of Solana Road and A1A N. The proposed New Boathouse Restaurant will occupy the tenant space of the former Zoë's Kitchen Location, within the Merchants Plaza Shopping Center. The applicant has provided the location of the proposed canopy as demonstrated below:

#### Figure 1:

The colors and materials of the proposed canopy appears to be consistent with PVZDR Section VIII.Q.5(e). Design Elements and Materials of the Ponte Vedra Zoning District Regulations. The proposed design and colors appear subdued and in harmony with the overall expectations of the Ponte Vedra Overlay District. Currently, some shopping centers along A1A N, within close proximity of the Merchants Plaza Shopping Center has similar existing awnings. For example, the applicant has described the awning of JJ's Bistro located at The Shoppes of Ponte Vedra, would be similar to the color and materials to what is being proposed for the Boathouse Restaurant.