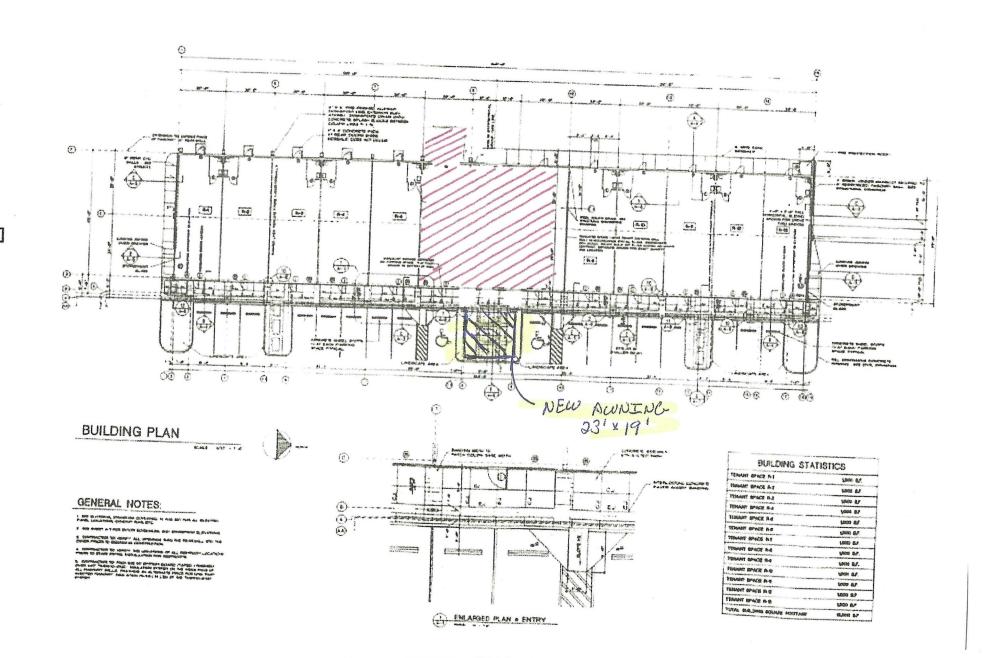

#### **Staff Review**

**Planning Division:** The subject site is located within the Merchants Plaza Shopping Center property, on the west side of A1A North, approximately 0.84 miles north of the intersection of Solana Road and A1A N. The proposed New Boathouse Restaurant will occupy the tenant space of the former Zoë's Kitchen Location, within the Merchants Plaza Shopping Center. The applicant has provided the location of the proposed canopy as demonstrated below:

Figure 2.

Figure 3.