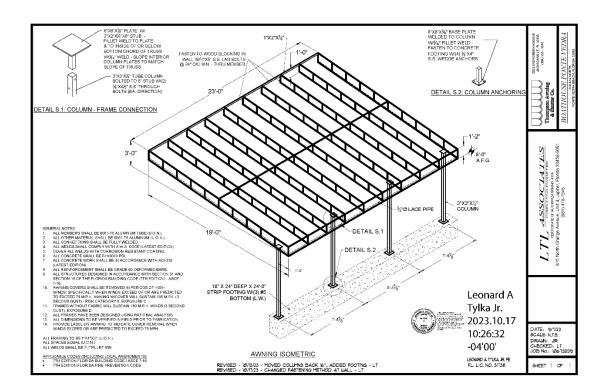

#### Figure 1:

The colors and materials of the proposed canopy appears to be consistent with PVZDR Section VIII.Q.5(e). Design Elements and Materials of the Ponte Vedra Zoning District Regulations. The proposed design and colors appear subdued and in harmony with the overall expectations of the Ponte Vedra Overlay District. Currently, some shopping centers along A1A N, within close proximity of the Merchants Plaza Shopping Center has similar existing awnings. For example, the applicant has described the awning of JJ's Bistro located at The Shoppes of Ponte Vedra, would be similar to the color and materials to what is being proposed for the Boathouse Restaurant.

Figure 2.

Figure 3.