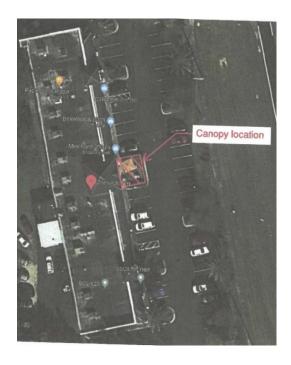

#### **Staff Review**

**Planning Division:** The subject site is located within the Merchants Plaza Shopping Center property, on the west side of A1A North, approximately 0.84 miles north of the intersection of Solana Road and A1A N. The proposed New Boathouse Restaurant will occupy the tenant space of the former Zoë's Kitchen Location, within the Merchants Plaza Shopping Center. The applicant has provided the location of the proposed canopy as demonstrated below:

#### Figure 1:

The colors and materials of the proposed canopy appears to be consistent with PVZDR Section VIII.Q.5(e). Design Elements and Materials of the Ponte Vedra Zoning District Regulations. The proposed design and colors appear subdued and in harmony with the overall expectations of the Ponte Vedra Overlay District. Currently, some shopping centers along A1A N, within close proximity of the Merchants Plaza Shopping Center has similar existing awnings. For example, the applicant has described the awning of JJ's Bistro located at The Shoppes of Ponte Vedra, would be similar to the color and materials to what is being proposed for the Boathouse Restaurant.