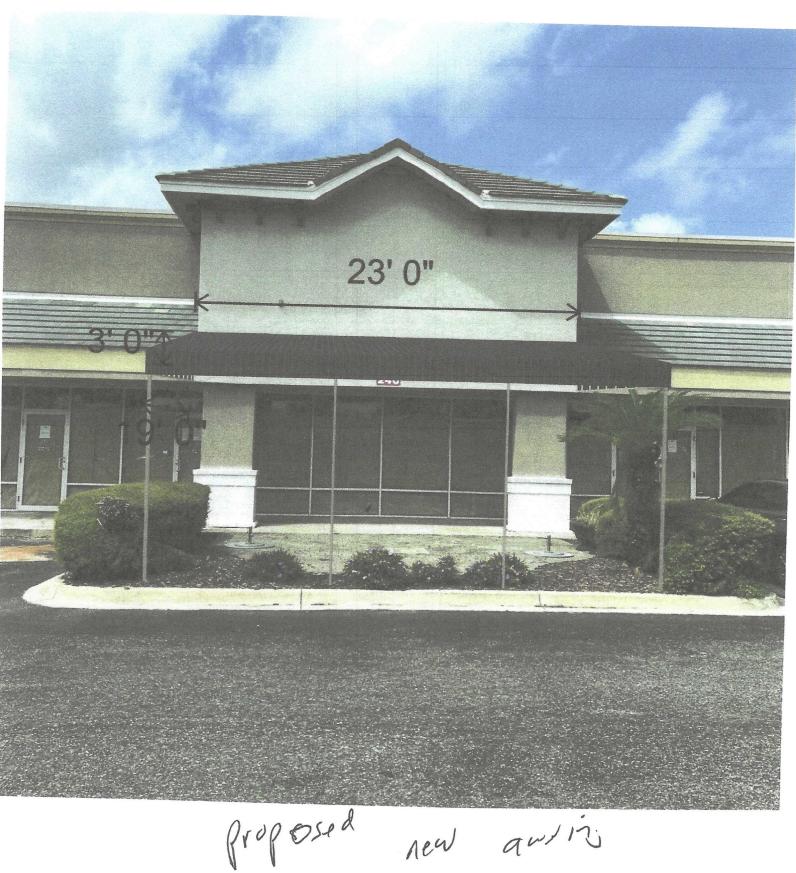

#### Figure 1:

The colors and materials of the proposed canopy appears to be consistent with PVZDR Section VIII.Q.5(e). Design Elements and Materials of the Ponte Vedra Zoning District Regulations. The proposed design and colors appear subdued and in harmony with the overall expectations of the Ponte Vedra Overlay District. Currently, some shopping centers along A1A N, within close proximity of the Merchants Plaza Shopping Center has similar existing awnings. For example, the applicant has described the awning of JJ's Bistro located at The Shoppes of Ponte Vedra, would be similar to the color and materials to what is being proposed for the Boathouse Restaurant.

Figure 2.

Figure 3.