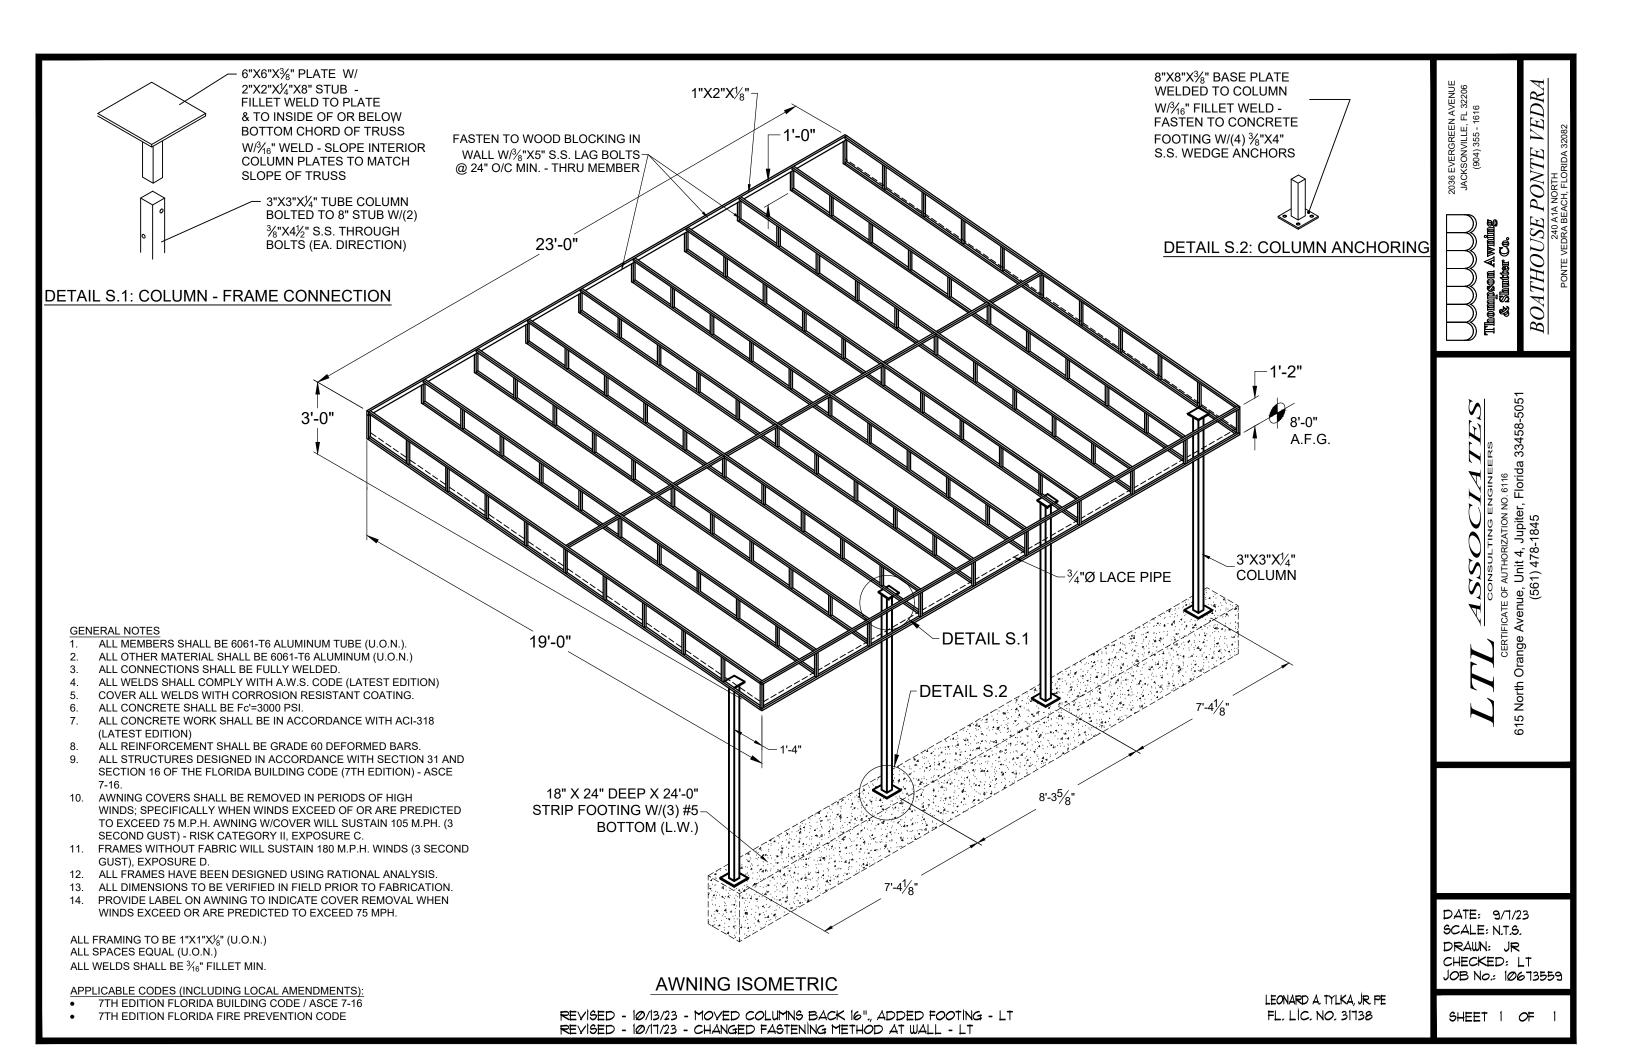

Application
Owners Authorization
Site Plan
Renderings
Colors and Materials Details

# Growth Management Department Planning and Zoning Section

4040 Lewis Speedway, St. Augustine, FL 32084

Phone: 904.209.0675; Fax: 904.209-0576

| Date 10/17/2023 Overlay District PONTE VED PA Property ID No (Strap) 0512 800050                                                                                                                                    |
|---------------------------------------------------------------------------------------------------------------------------------------------------------------------------------------------------------------------|
| Applicant ROBERT F. O'BRIEN / THAMPSON AWNIN Phone Number 904-355-1616                                                                                                                                              |
| Address 2036 EVERGREEN AVE Fax Number 904-212-1875                                                                                                                                                                  |
| City TRECEONVEUL State FL Zip Code 32206 E-mail BOB@ THOMPSON AWNING, COM                                                                                                                                           |
| Project Name BOATHOUSE RESTAURANT - FRONT CANOPY                                                                                                                                                                    |
| Project Address & Location 240 AIA NORTH PONTE VEDRA BEACH FL 32082                                                                                                                                                 |
| Type of Review Check all that apply Commercial Use Multi-family Use Other:                                                                                                                                          |
| The Project Involves Check all that apply  New Building Changes to an existing Building Exterior Repainting Signage (Individual)  Unified Sign Plan Fences / Walls Parking / Lighting Landscaping / Buffers  Other: |
| Describe Project and work proposed to be done (Provide additional information by attachment as needed)                                                                                                              |
| Describe Project and work proposed to be done (Provide additional information by attachment as needed)  INSTALL NEW CANOPY (APPROX 23'×19') ON FRONT OF RESTAURANT  FOR OUT DOOR DENEMBE.                           |
| FOR OUT DOOR DEWENE.                                                                                                                                                                                                |
|                                                                                                                                                                                                                     |
| I HEREBY SERTIFY THAT ALL INFORMATION IS CORRECT: Signature of owner or person authorized to represent this application:                                                                                            |
| Signed By                                                                                                                                                                                                           |
| Printed or typed name(s) JT THORNTON                                                                                                                                                                                |
| Contact Information of person to receive all correspondence if different than applicant:                                                                                                                            |
| Phone Number 904-546-5003 Fax Number E-mail JT@ THORNTON ASSICKATE SLLC . CON Postal Address 751 CIAK ST STE 110 Name                                                                                               |
| Postal Address 751 GAK ST STE 110 Name                                                                                                                                                                              |
| City TACKSON VELLE State CL Zip Code 32204                                                                                                                                                                          |
| Please notify the Planning and Zoning Section at 904.209.0675 if you need any special assistance or accommodations to attend the meeting or if you have any questions concerning this application.                  |
| Please list any applications currently under review or recently approved which may assist in the review of this application including the name of the PUD/PRD:                                                      |
| Revised January 3, 2013                                                                                                                                                                                             |