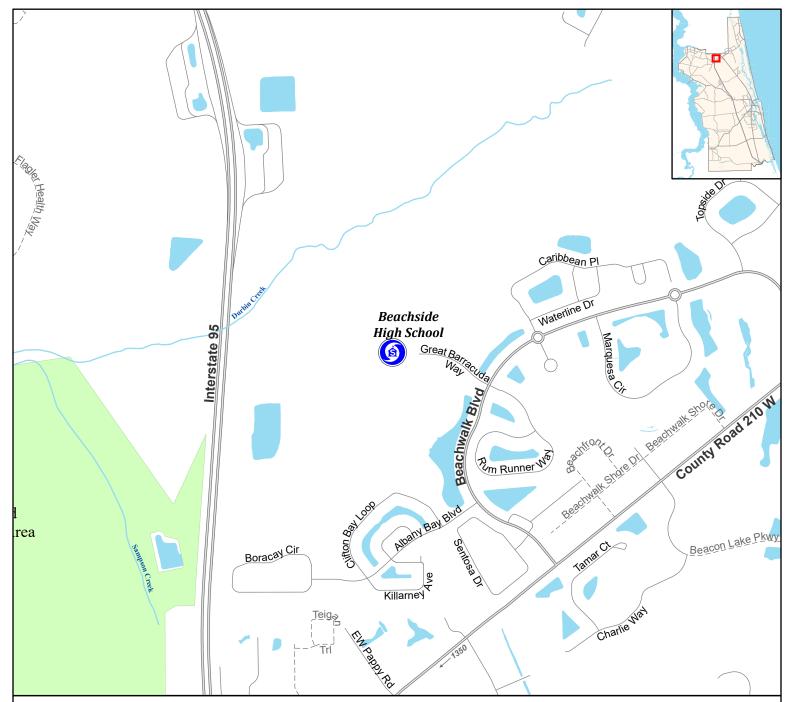

# **Beachside High School**

Address: 200 Great Barracuda Way

Latitude: 30.084301 Longitude: -81.490519 USNG: 17R MP 52730 28228

#### Starting at I 95 and COUNTY ROAD 210 W (EXIT 329)

Starting at I 95 and COUNTY ROAD 210 W (EXIT 329)
Travel East on COUNTY ROAD 210 W for 1.2 miles
Turn Left onto BEACHWALK BLVD
Travel for 0.6 miles
Turn Left onto GREAT BARRACUDA WAY
Travel for 0.2 miles
Beachside High School is straight ahead

# Starting at US 1 N and INTERNATIONAL GOLF PKWY

Starting at US 1 N and INTERNATIONAL GOLF PKWY
Travel North on US 1 N for 6 miles
Turn Left onto ALTERNATE COUNTY ROAD 210
Travel 1.0 mile
Turn Left onto COUNTY ROAD 210 W
Travel 0.3 miles
Turn Right onto BEACHWALK BLVD and Travel 0.8 miles
Turn Right onto GREAT BARRACUDA WAY
Travel 0.2 miles, Beachside High School is straight ahead